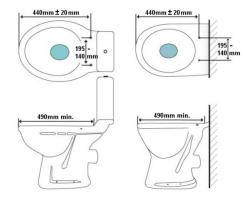

Model: BioBidet Wash Dry Toilet Seat BB1000 & BB1000AA

**Product Code/s:** 00.085.90.1001 - BB1000

00.085.90.1000 - BB1000AA

493mm (L) x 383mm (W) Seat Size:

**Compatible WCs:** 

Features:

SWI

Independent /Assisted Use

Toilet Seat

Raisers

Standard

Use

BioChair

**Dependency Level:** 

**Application:** 

**Technical Drawing:** 