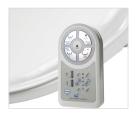

The BioBidet BB1000 with soft close lid and heated seat, has a built in filter which protects against lime scale build up, and a deodoriser which is automatically activated when the seat is occupied.

This wash/dry bidet is operated by a convenient remote control which allows the user to personalise functions including water temperature and pressure which can be operated independently or by the carer. However, here at Astor-Bannerman we are able to offer the BB1000AA which is specifically for assisted use in conjunction with a commode style BioChair.

Remote control for independent or assisted use

Warm air drying system

Oscillating 3 in 1 nozzle (turbo, posterior & anterior)

Fits to most toilets & comes with toilet raiser options

## **STANDARD FEATURES**

SWL 133kg/21st
WRAS approved product
Wireless remote control
Posterior, anterior and turbo wash
Adjustable air temperature and water pressure
Heated seat (room temperature to 40°C)
Connects to electric and water supply
Deodoriser
Built in filter
Self-cleaning and self-diagnosis systems
Air drying
Seat sensor