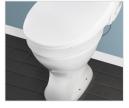

## **BioBidet Wash Dry Toilet Seat**

(BB1000/AA)

The **BioBidet Supreme 1000/1000AA** offers the cleaning features of a full specialist shower toilet - but in a seat.

It's easy to convert a standard WC into an automatic wash dry toilet with the BioBidet when self-cleaning is difficult.

The BB1000 and BB1000AA BioBidet toilet seats are WRAS approved, allowing them to be connected directly to the water supply.

For extra hygiene, the BioBidet automatically washes its cleaning nozzle before and after every use and is a cost effective wash/dry toilet solution which is suitable for use in Changing Places facilities.

Model: BioBidet Wash Dry Toilet Seat BB1000 & BB1000AA

**Product Code/s:** 00.085.90.1001 - BB1000

00.085.90.1000 - BB1000AA

493mm (L) x 383mm (W) Seat Size:

**Compatible WCs:** 

Features:

SWI

Independent /Assisted Use