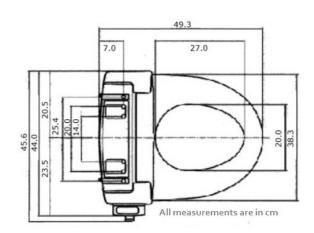

Model: BioBidet Wash Dry Toilet Seat BB1000 & BB1000AA

**Product Code/s:** 00.085.90.1001 - BB1000

00.085.90.1000 - BB1000AA

493mm (L) x 383mm (W) Seat Size:

**Compatible WCs:** 

Features:

SWI

Independent /Assisted Use

Toilet Seat

Raisers

Standard

Use

BioChair

**Dependency Level:** 

**Application:** 

**Technical Drawing:** 