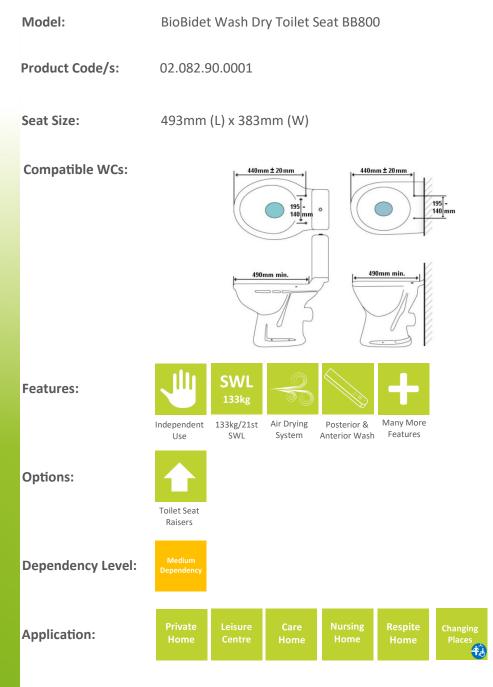

# **Product Specification:**

## BioBidet Wash Dry Toilet Seat (BB800)

As with the BB1000 and BB1000AA models, the BioBidet BB800 offers cleaning features which can be found in a specialist wash/dry toilet but in just the seat, saving the cost of having a complete toilet fitted.