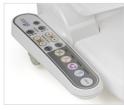

The BioBidet has a patented "1 pocket 3 nozzle" system for completed hygiene and a built in side control panel to select the desired function and adjust water temperature and pressure.

Wash options include posterior wash, anterior wash, turbo wash with aerated water and a pulsating massage setting. Warm air after the cleaning cycle also assists with drying for comfort and convenience. The BB800 BioBidet toilet is operated by a built in control panel on the seat.

# STANDARD FEATURES

SWL 133kg/21st Integrated control panel Posterior, anterior and turbo wash Adjustable air temperature and water pressure Heated seat (room temperature to 40°C) Connects to electric and water supply Deodoriser Built in filter Self-cleaning and self-diagnosis systems Air drying Seat sensor Quick release to detach from toilet Suitable for use in Changing Places facilities