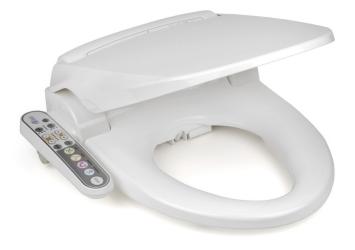

The BioBidet has a patented "1 pocket 3 nozzle" system for completed hygiene and a built in side control panel to select the desired function and adjust water temperature and pressure.

Wash options include posterior wash, anterior wash, turbo wash with aerated water and a pulsating massage setting. Warm air after the cleaning cycle also assists with drying for comfort and convenience. The BB800 BioBidet toilet is operated by a built in control panel on the seat.

The BioBidet automatically washes its cleaning nozzle before and after every use for maximum hygiene and has a soft close lid, heated seat, built in lime scale filter, and a deodoriser which is automatically activated when the seat is in use.

The BioBidet BB800 wash/dry toilet seat is a cost effective toilet solution which is suitable for use in Changing Places facilities

Integrated control panel for easy self cleaning

Warm air drying system

# STANDARD FEATURES

SWL 133kg/21st Integrated control panel Posterior, anterior and turbo wash Adjustable air temperature and water pressure Heated seat (room temperature to 40°C) Connects to electric and water supply Deodoriser Built in filter Self-cleaning and self-diagnosis systems Air drying Seat sensor Quick release to detach from toilet Suitable for use in Changing Places facilities