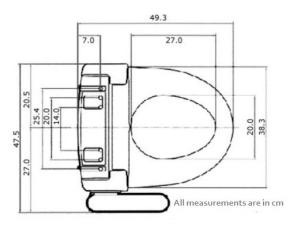

# **BioBidet BB800**

**Technical Drawing:** 

Astor-Bannerman Unit 11F Coln Park, Andoversford, Cheltenham, Gloucestershire, GL54 4HJsales@astorbannerman.co.uk01242 820820www.astorbannerman.co.uk

V090817