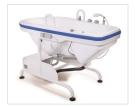

The compact unit tilts to allow the bather to step or be assisted into the bath and then reclines back into a comfortable position for washing, bathing or showering.

Large grab handles make entry easy when unaided and the Kinet tilting bath can also be used with mobile hoists and ceiling hoists for clients requiring extra assistance.

The Kinet bath is popular in care home settings due the 3 year warranty\* for extra peace of mind, compact size, low water consumption and short filling time.

Draining is also very fast and once it is tilted forward again, the bather can easily step straight out.