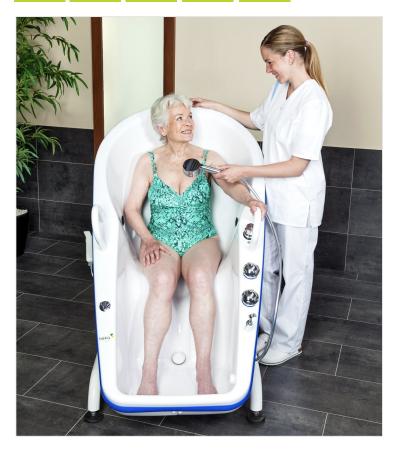

## **Kinet Reclining Bath**

The **Kinet reclining bath** is ideal for assisted or independent bathing and showering as it allows effortless access and a secure bathing experience where bathroom space is limited.

The compact unit tilts to allow the bather to step or be assisted into the bath and then reclines back into a comfortable position for washing, bathing or showering.

Large grab handles make entry easy when unaided and the Kinet tilting bath can also be used with mobile hoists and ceiling hoists for clients requiring extra assistance.

The non-slip ergonomic bathing position also has a hygienic keyhole shaped seat so the client can enjoy a comfortable and relaxing bath.

The tilting motion of the Kinet bath is easy to operate at the touch of a button from a handset control and a built in thermostat provides protection against scalding from the spout and shower.

The Kinet bath is popular in care home settings due the 3 year warranty\* for extra peace of mind, compact size, low water consumption and short filling time.

Draining is also very fast and once it is tilted forward again, the bather can easily step straight out.