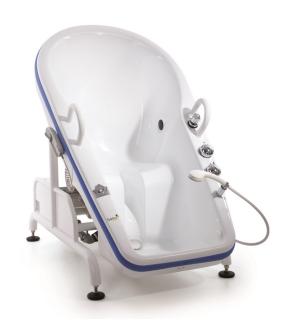

## **Kinet Reclining Bath**

The **Kinet reclining bath** is ideal for assisted or independent bathing and showering as it allows effortless access and a secure bathing experience where bathroom space is limited.

The compact unit tilts to allow the bather to step or be assisted into the bath and then reclines back into a comfortable position for washing, bathing or showering.

Large grab handles make entry easy when unaided and the Kinet tilting bath can also be used with mobile hoists and ceiling hoists for clients requiring extra assistance.

The non-slip ergonomic bathing position also has a hygienic keyhole shaped seat so the client can enjoy a comfortable and relaxing bath.

The tilting motion of the Kinet bath is easy to operate at the touch of a button from a handset control and a built in thermostat provides protection against scalding from the spout and shower.

Large comfort twin grip handles

Reclines to a comfortable horizontal bathing position

Ergonomic bathing position with hygiene seat

WRAS Category 3 protection

## **STANDARD FEATURES**

SWL 325kg/37st
External dimensions 1550mm (L) x 850mm (W) max
WRAS Category 3 protection
Floor and ceiling hoist access
Free standing
Smooth adjustment to reclining position
Powder-coated galvanised steel frame
Double coated-fibreglass body
Thermo-insulated to aid temperature stability
Twin grip-handles
3 Year warranty\*