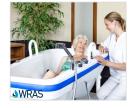

## **Kinet Reclining Bath**

The **Kinet reclining bath** is ideal for assisted or independent bathing and showering as it allows effortless access and a secure bathing experience where bathroom space is limited.

The compact unit tilts to allow the bather to step or be assisted into the bath and then reclines back into a comfortable position for washing, bathing or showering.

Large grab handles make entry easy when unaided and the Kinet tilting bath can also be used with mobile hoists and ceiling hoists for clients requiring extra assistance.