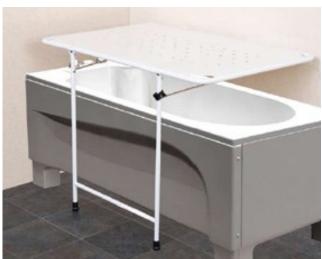

## **Over Bath Stretcher (OBS)**

The **Overbath Stretcher (OBS)** designed for use with fixed height baths when drying and changing is required above the bath to limit unnecessary room transfers when using a hoist.

With sturdy adjustable support legs which fold down automatically when the stretcher is lowered, and an automatic locking system when stowed, the Astor-Bannerman over bath stretcher with a 3 year warranty\* is one of the neatest and most convenient wall mounted showering/changing stretcher available on the market today.

The complete unit folds up against the wall when not in use, allowing the bath to be used as normal and making maximum use of the space available.

The frame is made from a rust proof stainless steel and covered in a non-rip high tension vinyl material with drainage holes and is available in range of sizes from 1200mm to 1900mm x 800mm, or can be made to your individual requirements.