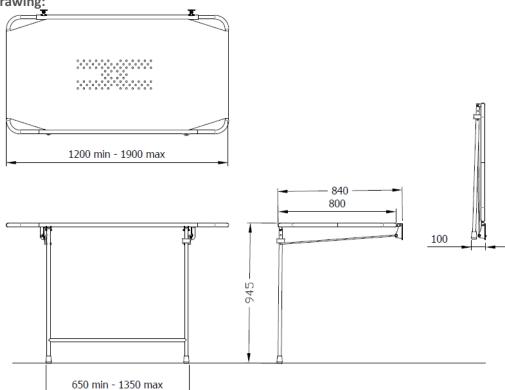

The complete unit folds up against the wall when not in use, allowing the bath to be used as normal and making maximum use of the space available.

The frame is made from a rust proof stainless steel and covered in a non-rip high tension vinyl material with drainage holes and is available in range of sizes from 1200mm to 1900mm x 800mm, or can be made to your individual requirements.

**Product Code/s:** 00.063.00.1000 - 00.063.00.1900

**Stretcher Size:** 1200mm - 1900mm x 800mm

**Height Range:** Fixed Height

Manual Operation

Fixed Height Bath Use only

Hoist Compatible

130kg/20½st SWL

3 Year Warranty

**Technical Drawing:** 

Astor-Bannerman Unit 11F Coln Park, Andoversford, Cheltenham, Gloucestershire, GL54 4HJ sales@astorbannerman.co.uk 01242 820820 www.astorbannerman.co.uk