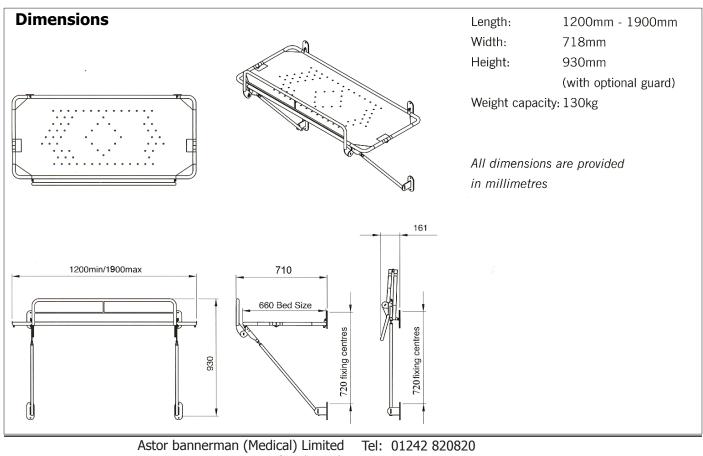

## PRE-INSTALLATION REQUIREMENTS WN WALL-MOUNTED NEATFOLD

The stretcher can be fixed at a convenient height, typically between 800mm-1100mm

The attachment brackets should be fixed to a solid load-bearing wall (ie. strong enough to carry a 100kg load on each fixing). If the stretcher must be fitted to a stud wall, the wall will need special reinforcement, using horizontal noggins screwed, not nailed, into place. Specification is available from Astor-Bannerman upon request. The wall should be flat and free from obstruction from the fitted position of the stretcher to a point 400mm above the surface of the stretcher