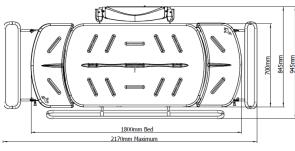

## **Technical Drawings:**

#### All dimensions in mm:

Astor-Bannerman, Andoversford Business Park, Cheltenham GL54 4LB sales@astorbannerman.co.uk 01242 820820 www.astorbannerman.co.uk

## Astor CTX Changing and Showering Table

| Model Name:         | Astor CTX                                                  |
|---------------------|------------------------------------------------------------|
| Product Description | Wall mounted changing and showering table with front guard |
| Product Codes       | 00.036.00.1511 (1500mm)                                    |
|                     | 00.036.00.1811 (1800mm)                                    |
| Mattress Size       | 1500mm - 1800mm x 700mm                                    |
| Height Range        | 150mm - 890mm (740mm)                                      |