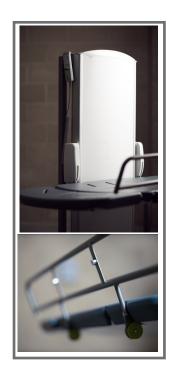

The height of the bed is easily adjusted from a low of 150mm rising to 890mm via the handset to minimise carer strain, and to optimise manoeuvrability. The handset also controls the integrated lighting which gives a calm and relaxed environment for transferring and changing. Tilting head rests give enhanced comfort, combining with other features to enhance the personal care routine.

The innovative CTX stows neatly when not in use to maximise room space, held in place with twin gas struts. It features battery back-up for safe lowering in the event of a power failure.