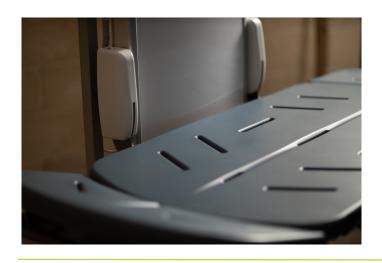

The Astor CTX changing table is designed to withstand high usage in wet and humid environments with the inclusion of stainless steel parts, a durable and comfortable moulded polyurethane bed with drain holes and an integrated water collection tray, making it a suitable addition to wetrooms and ensuites.

#### **Standard Features:**

- SWL 200kg/31½st
- Height adjustable range 150mm 890mm (740mm)
- Handset operation (Mains electric: Battery backup)
- Rust free stainless steel bed frame & components
- Moulded polyurethane padded bed/platform
- Integrated water collection tray with drain hose
- Integrated LED light
- 1x Integrated tilting headrest (1500mm model)
- 2x Integrated tilting headrests (1800mm model)
- 3 Year warranty (Terms and conditions apply)