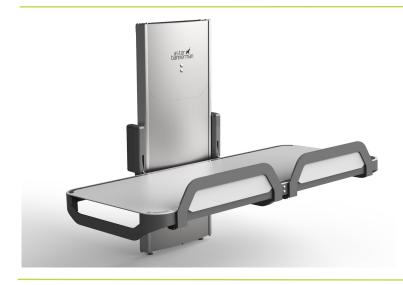

# Astor Invincible Wall Mounted Changing & Showering Table

The **Astor Invincible** height adjustable changing and showering table has been designed to withstand robust treatment in public settings, yet provides a very **comfortable** and practical solution for complex needs of daily care giving. The height of this wall mounted changing and showering table can be easily adjusted up or down to minimise carer strain.

The Invincible is believed by many experts to be **the most robust** changing table available with its cut resistant stretcher, anti-tamper screws and fixings and easy access non-tamper embedded controls (no handset to tamper with / remove). The Invincible has been built using robust materials so that parts can not easily be broken or removed and there are no wires or cables visible or accessible. Specialist security tools are required to access the working elements of this product for maintenance, leaving an externally sleek and tamperproof changing and showering table.

The Astor Invincible incorporates an innovative **split-guard**. For greater access to offer care or comfort, one part of the guard can be flipped down, whilst maintaining an element of security with the other part of the guard in place.

The Astor Invincible **stows neatly** when not in use to maximise room space, held in place with twin gas struts. It features battery back-up for safe lowering in the event of a power failure.