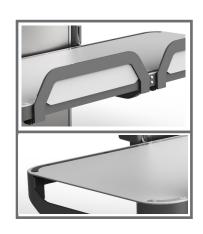

The Astor Invincible incorporates an innovative **split-guard**. For greater access to offer care or comfort, one part of the guard can be flipped down, whilst maintaining an element of security with the other part of the guard in place.

#### **Standard Features:**

- SWL 200kg/31½st
- Height adjustable range 160mm 900mm (740mm)
- Cut resistant bed/stretcher
- Integrated front control panel
- Mains electric: Battery backup
- Rust free stainless steel bed frame & components
- Split front guard
- Suitable for use in wet rooms
- 3 Year warranty (Terms and conditions apply)