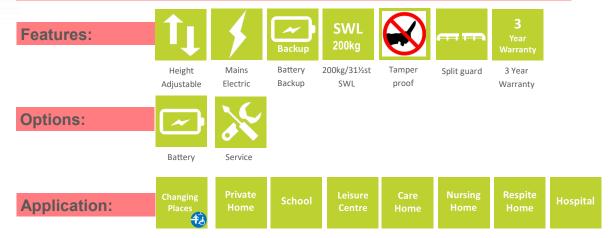

#### **Highlights:**

- Believed by many experts to be the most robust changing table available
  - Cut resistant stretcher
  - No exposed wires /fixings /controls
- Non-tamper embedded control panel
- Lowers to just 160mm
- 200kg SWL
- Split guard for improved access and care

#### **Standard Features:**

- SWL 200kg/31½st
- Height adjustable range 160mm 900mm (740mm)
- Cut resistant bed/stretcher
- Integrated front control panel
- Mains electric: Battery backup
- Rust free stainless steel bed frame & components
- Split front guard
- Suitable for use in wet rooms
- 3 Year warranty (Terms and conditions apply)

#### **Optional Extras:**

- Battery operated model
- Range of service & maintenance packages:

Please call for more information: 01242 820820