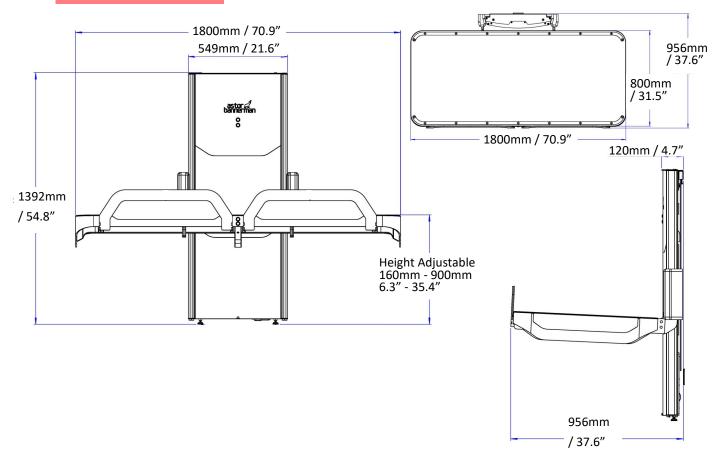

## **Astor Invincible**

| Model Name:         | Astor OB Stretcher                                          |
|---------------------|-------------------------------------------------------------|
| Product Description | Wall mounted height adjustable changing and showering table |
| Product Code        | 00.154.00.0001                                              |
| Total Product Dims  | 1800mm x 956mm x 1392mm                                     |
| Stretcher Size      | 1800mm x 800mm                                              |
| Height Range        | 160mm - 900mm (740mm)                                       |