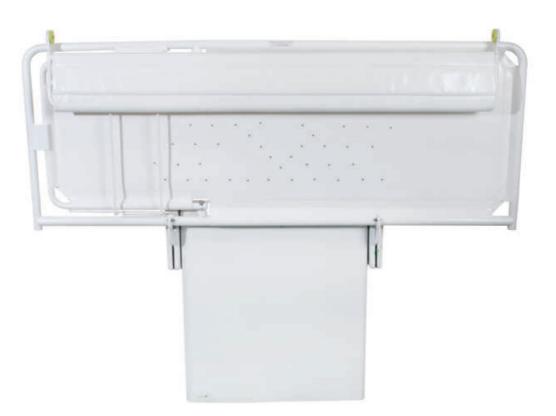

# Astor CTX

Wall Mounted Showering and Changing Table

The Astor CTX height adjustable changing table is changing and showering experience with ensured

### Key Features:

**Optional**: