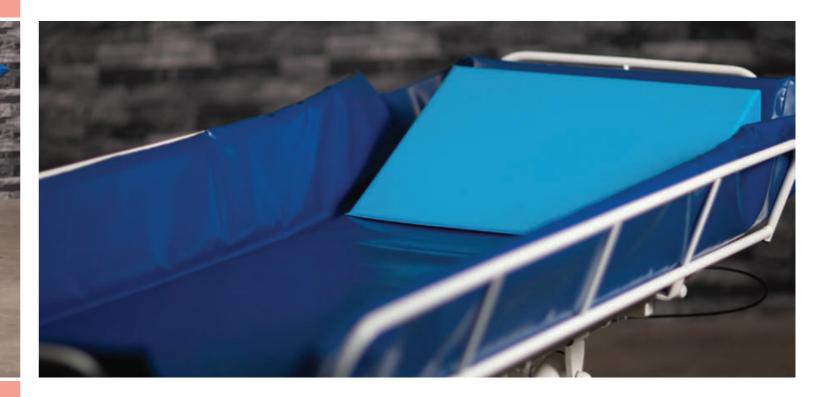

## **Astor Shower Trolley**

Height Adjustable

The **Astor Shower Trolley** is a perfect choice for showering and changing in wet room environments. It has a single actuator lifting system to ensure a smooth and quiet height adjustment to enable safe transfers and appropriate carer working heights.

- Height range from 530mm-960mi
- Trolley length: 1950mm
- Mattress base length: 1800mm
- Trolley width: 787mm
- Mattress base width: 635mm
- Re-chargeable battery powered
- 200kg SWL

- Lockable fold down side rails
- 4 twin wheel lockable castor
- Fixed head and foot rails
- Waterproof mattress, drain hole and hose