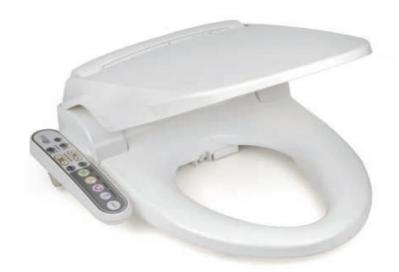

## Geberit AquaClean Mera Care

Shower Toilet

Astor Bio Bidet Range Wash/Dry Toilet Seat

The **Astor Bio Bidet Range** is a cost effective way of enhancing an existing toilet with wash/dry

#### Key Features:

Exclusively developed for the care sector, the AquaClean Mera Care shower toilet provides a

- Installs easily to most toilets
- or separate handset controls