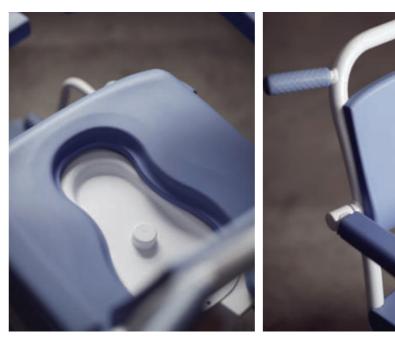

# **Astor Elexo & Flexo**

Toilet and Shower Chair

The **Astor Elexo** is the ultimate toilet and shower chair with an impressive lift height making personal care more accessible, comfortable and manageable.

### Key Features, Elexo:

- Height range from 500mm 1050mm
- Automatic tilt on lift for comfort and safety
- Can be manoeuvred over a toilet
- Commode option
- Fitted with foot, leg and arm rests
- Headrest available as an option
- 180kg SWL

### Key Features, Flexo:

- Hydraulic version dismissing the need to re-charge and offering a cost effective option — 135kg SWL