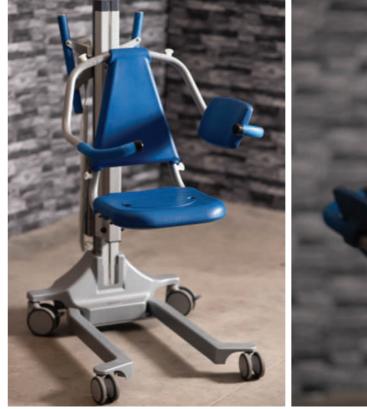

## Astor Senta

Multi-functional Mobile Hoist

The **Astor Senta** offers full versatility through a range of lifting positions and options, enabling many caring tasks to be conducted. Of note, the **Astor Senta** can be lowered into a bath offering a safe transfer option.

| Key Features:                                                                                                        | Optional:                                                        |
|----------------------------------------------------------------------------------------------------------------------|------------------------------------------------------------------|
| — Lifting range from 450mm-1150mm<br>— 150kg SWL<br>— 4 Premium castors (2 lockable)<br>— Swing away detachable arms | — Weighing scale attachment<br>— Commode aperture seat available |