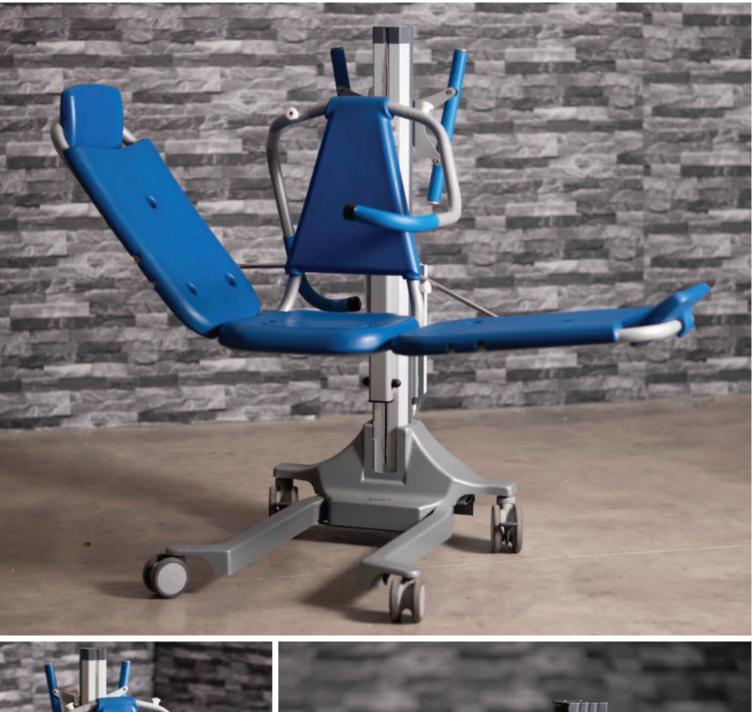

## Astor Senta

Multi-functional Mobile Hoist

The **Astor Senta** offers full versatility through a range of lifting positions and options, enabling many caring tasks to be conducted. Of note, the **Astor Senta** can be lowered into a bath offering a safe transfer option.

| Key Features:                                                                                                        | Optional:                                                        |
|----------------------------------------------------------------------------------------------------------------------|------------------------------------------------------------------|
| — Lifting range from 450mm-1150mm<br>— 150kg SWL<br>— 4 Premium castors (2 lockable)<br>— Swing away detachable arms | — Weighing scale attachment<br>— Commode aperture seat available |