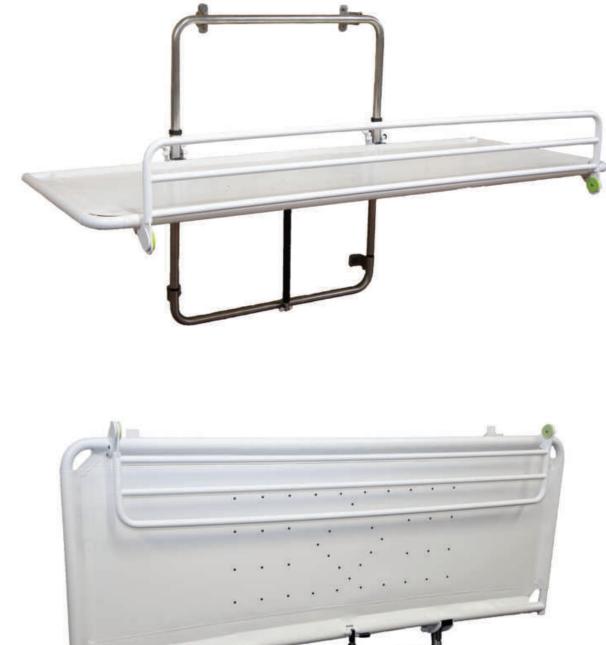

## **Astor Neatfold Stretcher**

Bespoke to the Astor Height Adjustable Bath Range

The Astor Neatfold Stretcher is a patented design that offers an easy way to transfer a bather from the bath to a dry changing stretcher in an efficient and dignified manner. The "neatfold" in the stretcher means that a minimal lift is required to enable the stretcher to be pulled into place, and the bather to be gently lowered onto it. Less hassle, less mess, less stress!

Available to fit the range of Astor height adjustable baths. 190kg SWL

### Optional:

— Front, rear and side guards

— Splash curtain