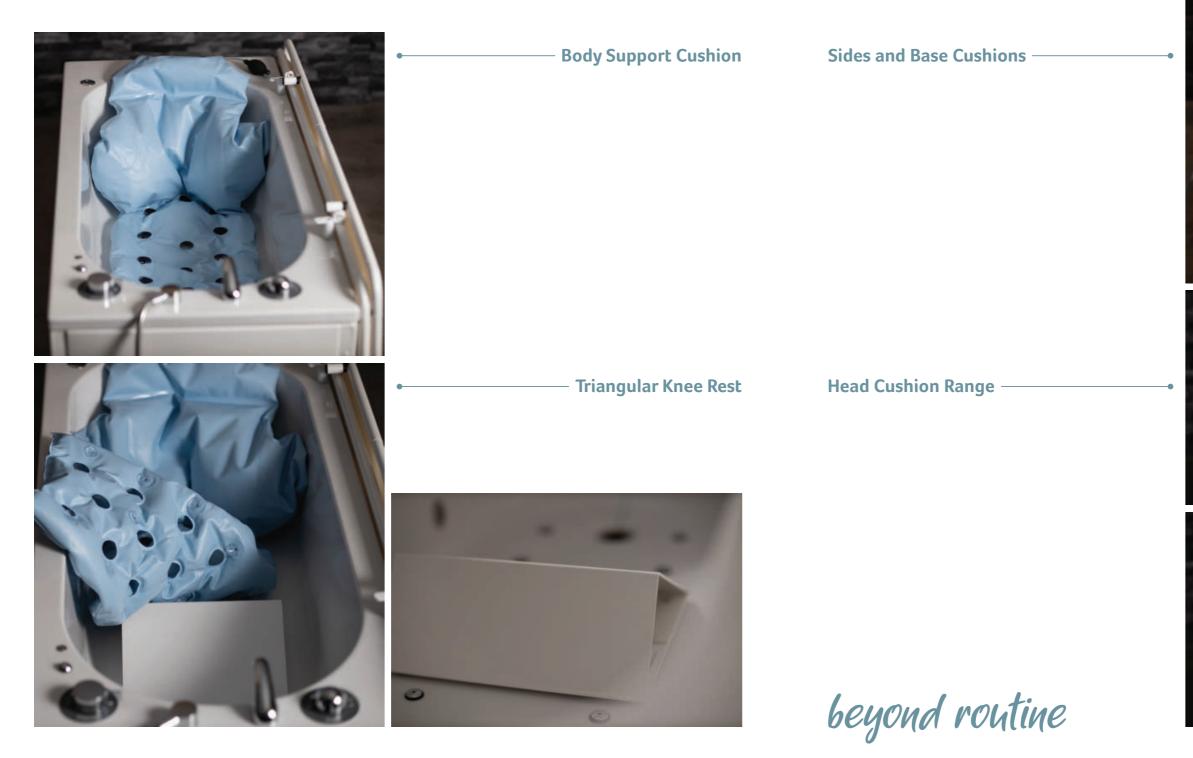

### **Astor Neatfold Bath Cradle** Part of the Astor POSI Support Range

The Astor Neatfold Bath Cradle offers the perfect bathing support. It is ergonomically shaped to support a naturally relaxed position, and the additional adaptable side supports, headrest and lap belt give added support where required.

- Neatfold top to enable cradle to fit under Astor Nea
- Adjustable headrest and side supports
- Lap belt
- Padded framework for added comfort and protection
- Can be placed where needed along the bath to suit
- --- Removable, washable mesh cover
- 120kg Maximum load

| Optional:                                                                                   |
|---------------------------------------------------------------------------------------------|
| <ul> <li>Accessory pack including<br/>head support cushion<br/>and side bolsters</li> </ul> |
|                                                                                             |
|                                                                                             |
|                                                                                             |

# Astor Bathing POSI Support

Range of cushions and supports for bathing