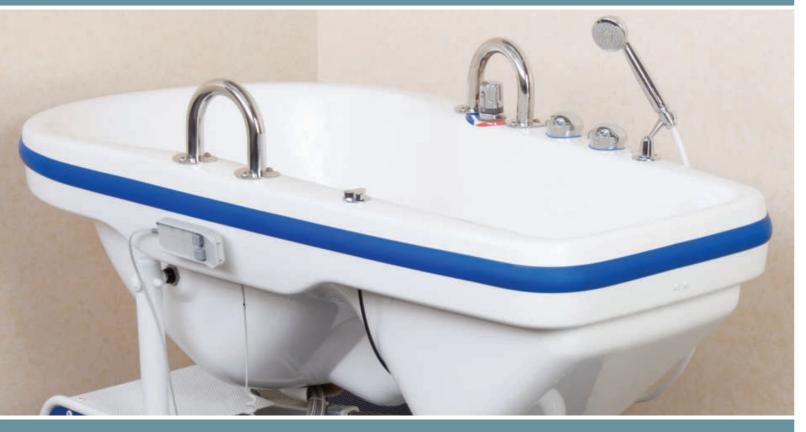

The Astor Rio height adjustable bath is the perfect choice for family use in compact spaces.

Its sleek design makes it a stylish fit in any bathroom without compromising on the features required to offer fully supported bathing.

- 755mm wide x 1695mm long
- 250kg SWL
- 300mm height adjustable range for carer comfort
- Easy floor and ceiling hoist access

|   | Optional:                                                                                                                                                                                                           |
|---|---------------------------------------------------------------------------------------------------------------------------------------------------------------------------------------------------------------------|
| t | <ul> <li>Bespoke Astor Neatfold Stretcher<br/>for seamless changing</li> <li>Warm air spa system</li> <li>Colour change light system</li> <li>Bluetooth music system</li> <li>Range of internal supports</li> </ul> |