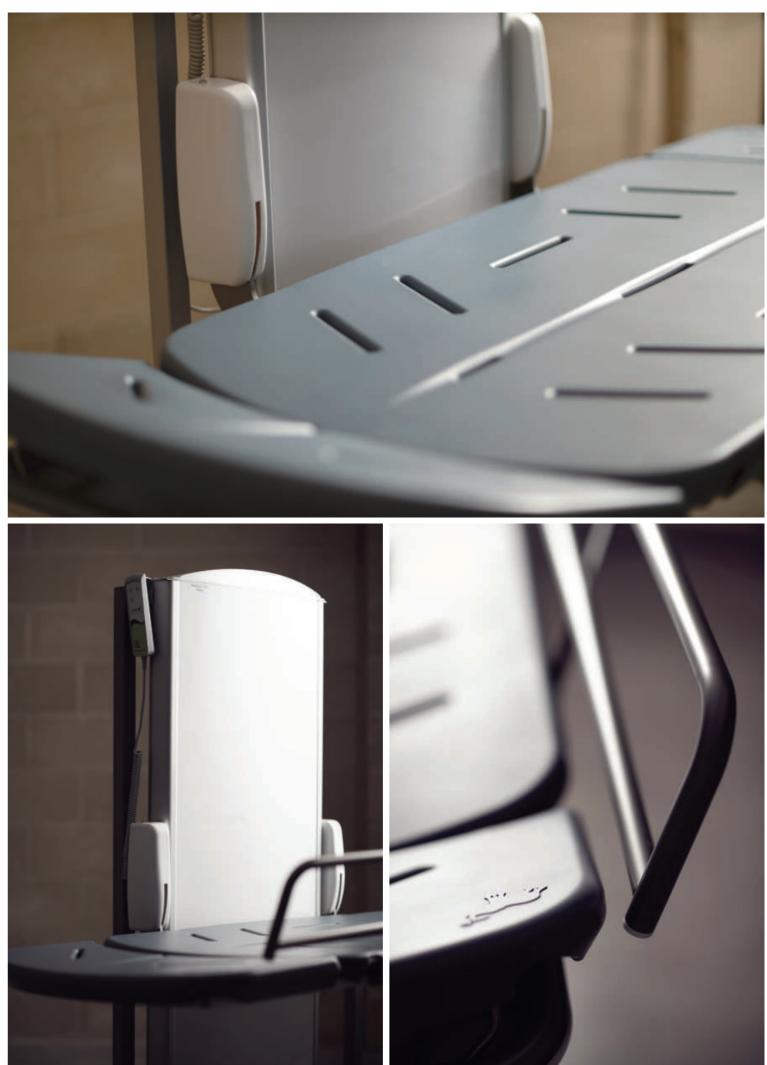

# Astor CTX

Wall Mounted Showering and Changing Table

The Astor CTX height adjustable changing table is changing and showering experience with ensured

### Key Features:

**Optional**: