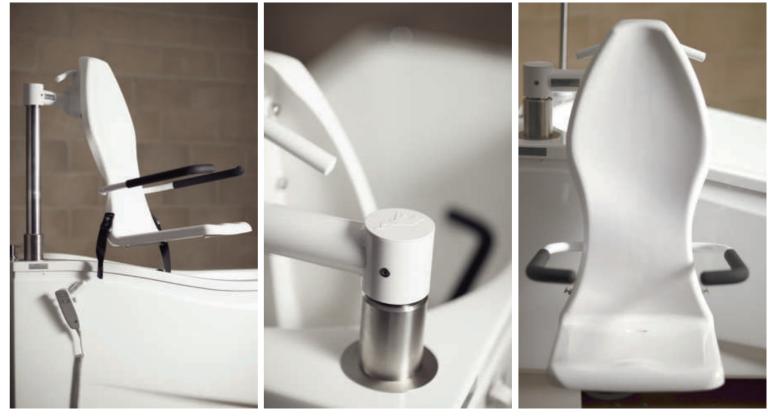

### Astor Matira

Height Adjustable Bath and Transfer Seat System

The **Astor Matira** height adjustable bath and transfer seat system gives a safe and easy entry and exit from the bath for those that need a little assistance but do not need to be fully hoisted.

Its sleek design makes this a desirable addition to a bathroom.

- Integrated detachable powered seat and transfer
- Two length options: 1600mm or 1700mm (x 750m
- Height adjustable from 680mm to 1080mm
- 150kg SWL
- Choice of bath filler taps with TMV2 or TMV3 cont
- Obstacle sensor and backup battery

|                                 | Optional:                                                                                                                |
|---------------------------------|--------------------------------------------------------------------------------------------------------------------------|
| r chassis<br>mm wide)<br>Itrols | — Warm air spa system<br>— Colour change light system<br>— Bluetooth music system<br>— Autofill system<br>— Commode Seat |
|                                 |                                                                                                                          |