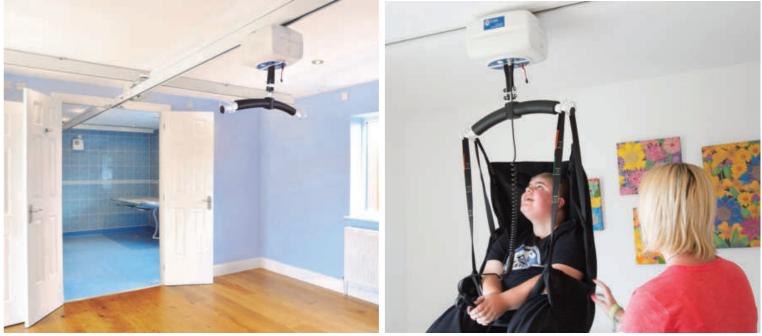

## Astor A2B

Ceiling Hoist

The **Astor A2B** hoist is compact, has installation versatility – a perfect choice for any room design.

- 200kg SWL
- --- Choice of 6-hook spreader bar, manual or powered cradle
- Clip or loop sling compatibility
- Safety lowering feature
- Multiple track combinations available (curved, straight, H frame)
- Dyno gravity powered charging system powers for 150 lifts