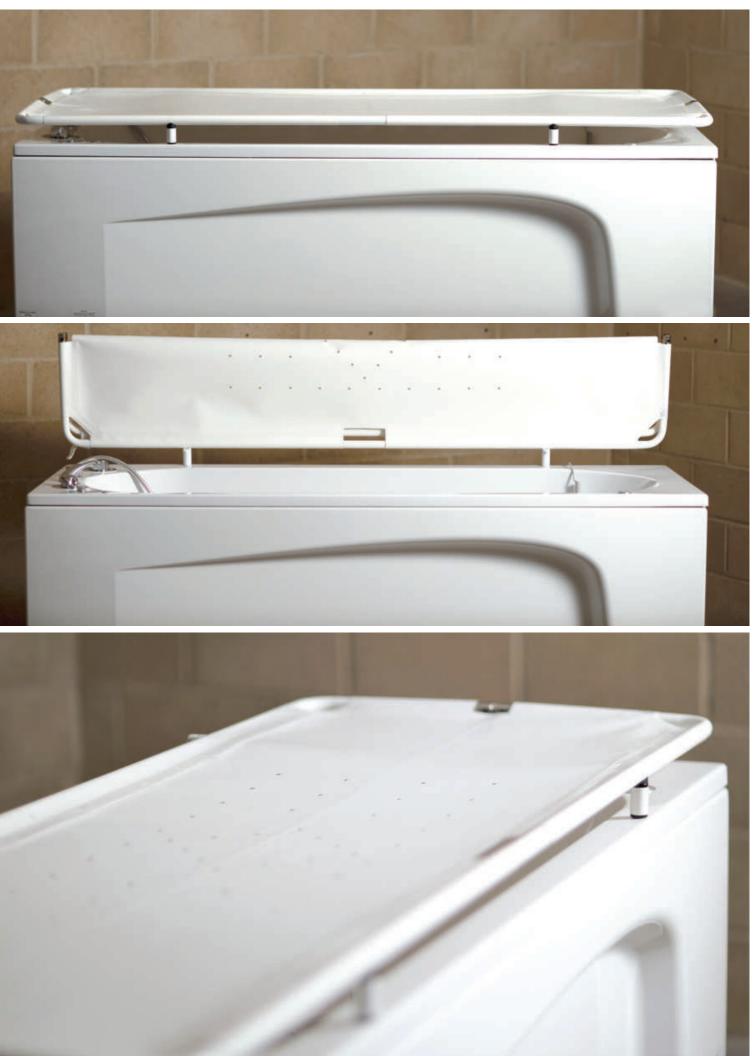

### Astor Kiva Height Adjustable Bath

The Astor Kiva height adjustable bath has generous dimensions giving a capacious bathing option within a bath that still looks and feels homely.

With plenty of room and added features, the Kiva offers an enjoyable bathing experience.

- Generous dimensions: 1960mm long x 755mm wi
- 300mm height adjustable range for carer comfort
- Easy floor and ceiling hoist access
- 280kg SWL

|            | Optional:                                                                                                                                                                                                                 |
|------------|---------------------------------------------------------------------------------------------------------------------------------------------------------------------------------------------------------------------------|
| vide<br>rt | <ul> <li>Warm air spa system</li> <li>Colour change light system</li> <li>Bluetooth music system</li> <li>Range of internal supports available</li> <li>Bespoke Astor Neatfold Stretcher for seamless changing</li> </ul> |