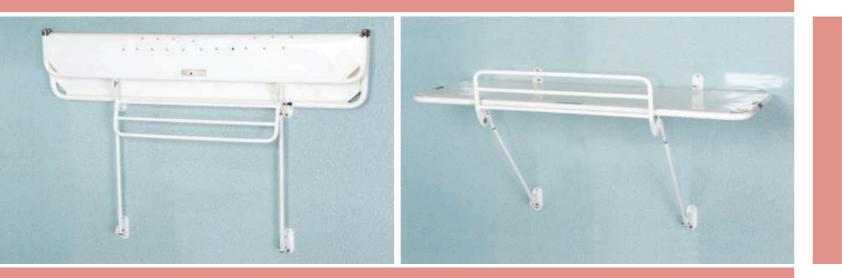

### **Astor WN** Wall Mounted Neatfold Stretcher

### **Astor OB** Over Bath Wall Mounted Stretcher

A neat, unobtrusive changing solution that simply folds away against the wall.

The patented Neatfold design reduces the storage space required and allows the Astor WN stretcher to be smoothly pulled into place for use.

| Key Features:                                                                                                                                                            | Optional:                                                      |
|--------------------------------------------------------------------------------------------------------------------------------------------------------------------------|----------------------------------------------------------------|
| — Stretcher lengths: 1200mm – 1900mm<br>— 130kg SWL<br>— Hammock stretcher anti-microbe treated and fully drainable<br>— Stowed position: protrudes just 161mm from wall | — Guard and bumper<br>— Splash curtain<br>— Removable mattress |