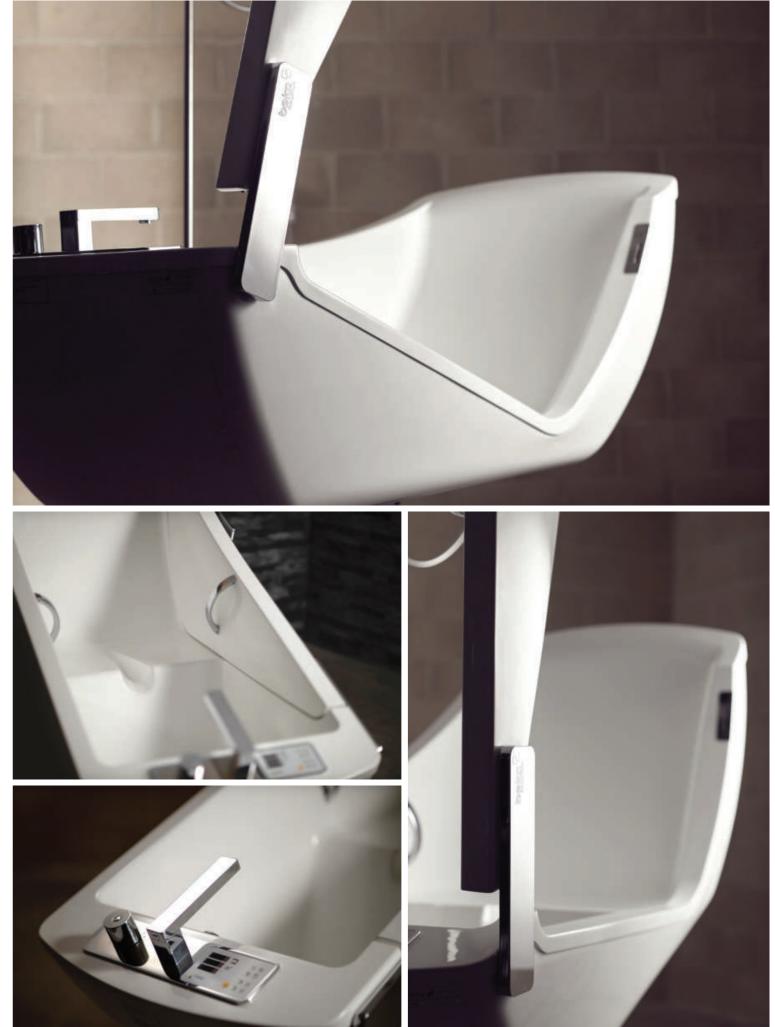

## Geberit AquaClean Mera Care

Shower Toilet

Astor Bio Bidet Range Wash/Dry Toilet Seat

The **Astor Bio Bidet Range** is a cost effective way of enhancing an existing toilet with wash/dry

#### Key Features:

Exclusively developed for the care sector, the AquaClean Mera Care shower toilet provides a

- Installs easily to most toilets
- or separate handset controls