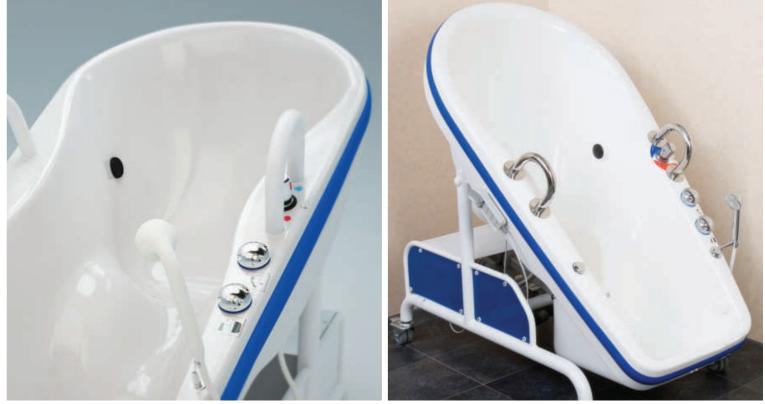

### Astor Kiva Height Adjustable Bath

The Astor Kiva height adjustable bath has generous dimensions giving a capacious bathing option within a bath that still looks and feels homely.

With plenty of room and added features, the Kiva offers an enjoyable bathing experience.

- Generous dimensions: 1960mm long x 755mm wi
- 300mm height adjustable range for carer comfort
- Easy floor and ceiling hoist access
- 280kg SWL

|            | Optional:                                                                                                                                                                                                                 |
|------------|---------------------------------------------------------------------------------------------------------------------------------------------------------------------------------------------------------------------------|
| vide<br>rt | <ul> <li>Warm air spa system</li> <li>Colour change light system</li> <li>Bluetooth music system</li> <li>Range of internal supports available</li> <li>Bespoke Astor Neatfold Stretcher for seamless changing</li> </ul> |