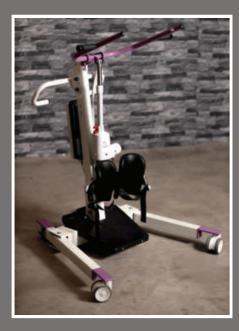

### Astor Ora Eco Mobile Standing Aid

The **Astor Ora Eco** is designed to aid standing with comfort at the forefront of design – adjustable handles, padded leg supports and integrated shock absorbers.

Recognising the importance of independence.

Extra standing assistance for people with reduced core or leg strength.