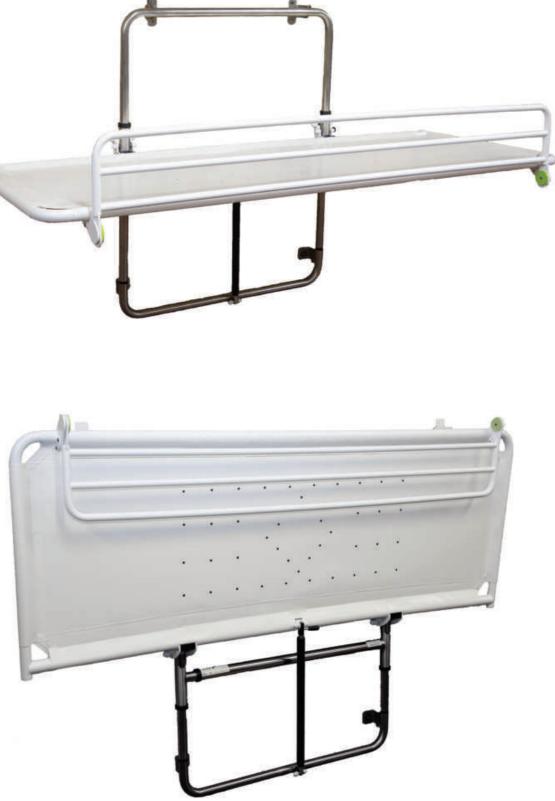

# Astor CTX

Wall Mounted Showering and Changing Table

The Astor CTX height adjustable changing table is changing and showering experience with ensured

### Key Features:

**Optional**: