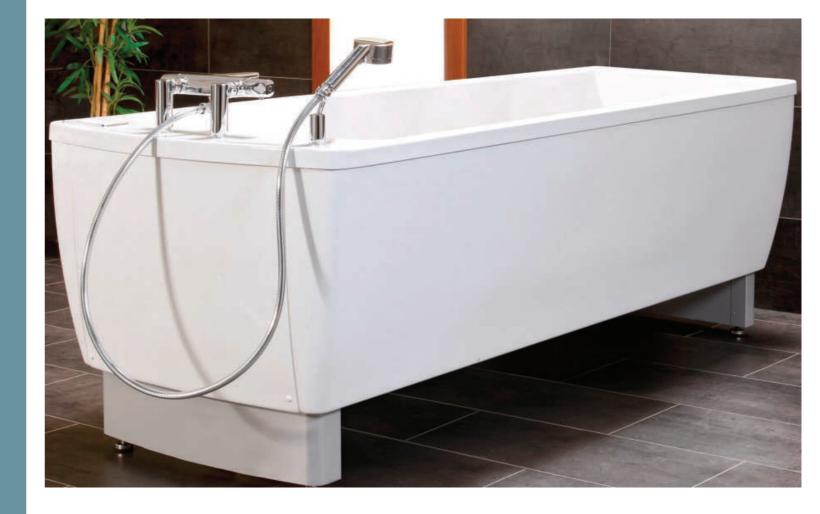

The Astor Rio height adjustable bath is the perfect choice for family use in compact spaces.

Its sleek design makes it a stylish fit in any bathroom without compromising on the features required to offer fully supported bathing.

- 755mm wide x 1695mm long
- 250kg SWL
- 300mm height adjustable range for carer comfort
- Easy floor and ceiling hoist access

|   | Optional:                                                                                                                                                                                                           |
|---|---------------------------------------------------------------------------------------------------------------------------------------------------------------------------------------------------------------------|
| t | <ul> <li>Bespoke Astor Neatfold Stretcher<br/>for seamless changing</li> <li>Warm air spa system</li> <li>Colour change light system</li> <li>Bluetooth music system</li> <li>Range of internal supports</li> </ul> |