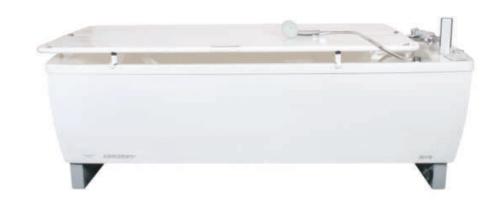

### Astor Kiva Height Adjustable Bath

The Astor Kiva height adjustable bath has generous dimensions giving a capacious bathing option within a bath that still looks and feels homely.

With plenty of room and added features, the Kiva offers an enjoyable bathing experience.

- Generous dimensions: 1960mm long x 755mm wi
- 300mm height adjustable range for carer comfort
- Easy floor and ceiling hoist access
- 280kg SWL

|            | Optional:                                                                                                                                                                                                                 |
|------------|---------------------------------------------------------------------------------------------------------------------------------------------------------------------------------------------------------------------------|
| vide<br>rt | <ul> <li>Warm air spa system</li> <li>Colour change light system</li> <li>Bluetooth music system</li> <li>Range of internal supports available</li> <li>Bespoke Astor Neatfold Stretcher for seamless changing</li> </ul> |