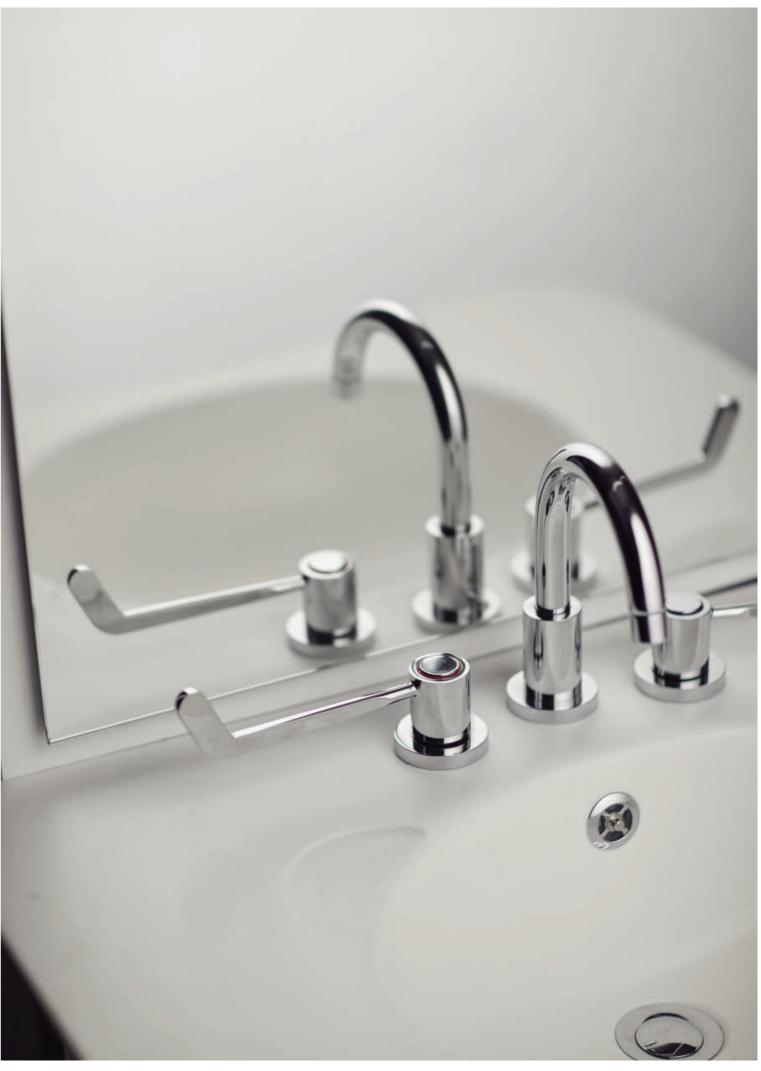

### Astor Aquba Height Adjustable Basin

The Astor Aquba height adjustable basin is the smallest completely integrated unit available, making it one of the most wheelchair accessible basins, and perfect for under window installations.

With the choice to pre-set two heights or freely adjust to any height, this is a perfect option for multi-user environments, and family usage.

- High quality Corian style basin and cover
- Smooth height adjustment: less than 12 seconds lowest to highest point (300mm)
- Wall mountable at any height to suit requirement
- Low profile concealed plumbing giving full under wheelchair access
- 150kg Maximum load
- Integrated controls with two custom memory reca
- Integrated load bearing handles / towel rails
- Click clack waste with soft touch actuation
- Lock out functionality to prevent accidental operation
- Anti-trap sensor
- Patent pending on key features
- Designed & made in the UK

|                          | <b>Optional Additions:</b>                                                                                                                                     |
|--------------------------|----------------------------------------------------------------------------------------------------------------------------------------------------------------|
| s from<br>Its<br>r basin | <ul> <li>Java style tap (Long lever tap<br/>fitted as standard)</li> <li>450mm, 600mm, 750mm and<br/>900mm basin widths available<br/>(600mm shown)</li> </ul> |
| call positions           |                                                                                                                                                                |
| ration                   |                                                                                                                                                                |
|                          |                                                                                                                                                                |