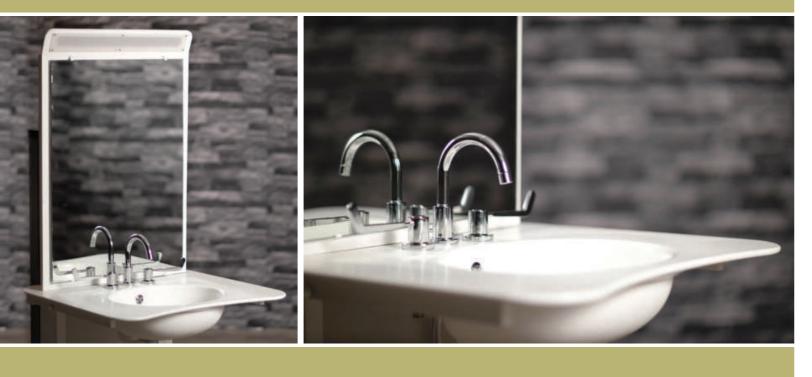

### Astor Aquba Height Adjustable Basin

The Astor Aquba height adjustable basin is the smallest completely integrated unit available, making it one of the most wheelchair accessible basins, and perfect for under window installations.

With the choice to pre-set two heights or freely adjust to any height, this is a perfect option for multi-user environments, and family usage.

- High quality Corian style basin and cover
- Smooth height adjustment: less than 12 seconds lowest to highest point (300mm)
- Wall mountable at any height to suit requirement
- Low profile concealed plumbing giving full under wheelchair access
- 150kg Maximum load
- Integrated controls with two custom memory reca
- Integrated load bearing handles / towel rails
- Click clack waste with soft touch actuation
- Lock out functionality to prevent accidental operation
- Anti-trap sensor
- Patent pending on key features
- Designed & made in the UK

|                          | <b>Optional Additions:</b>                                                                                                                                     |
|--------------------------|----------------------------------------------------------------------------------------------------------------------------------------------------------------|
| s from<br>Its<br>r basin | <ul> <li>Java style tap (Long lever tap<br/>fitted as standard)</li> <li>450mm, 600mm, 750mm and<br/>900mm basin widths available<br/>(600mm shown)</li> </ul> |
| call positions           |                                                                                                                                                                |
| ration                   |                                                                                                                                                                |
|                          |                                                                                                                                                                |