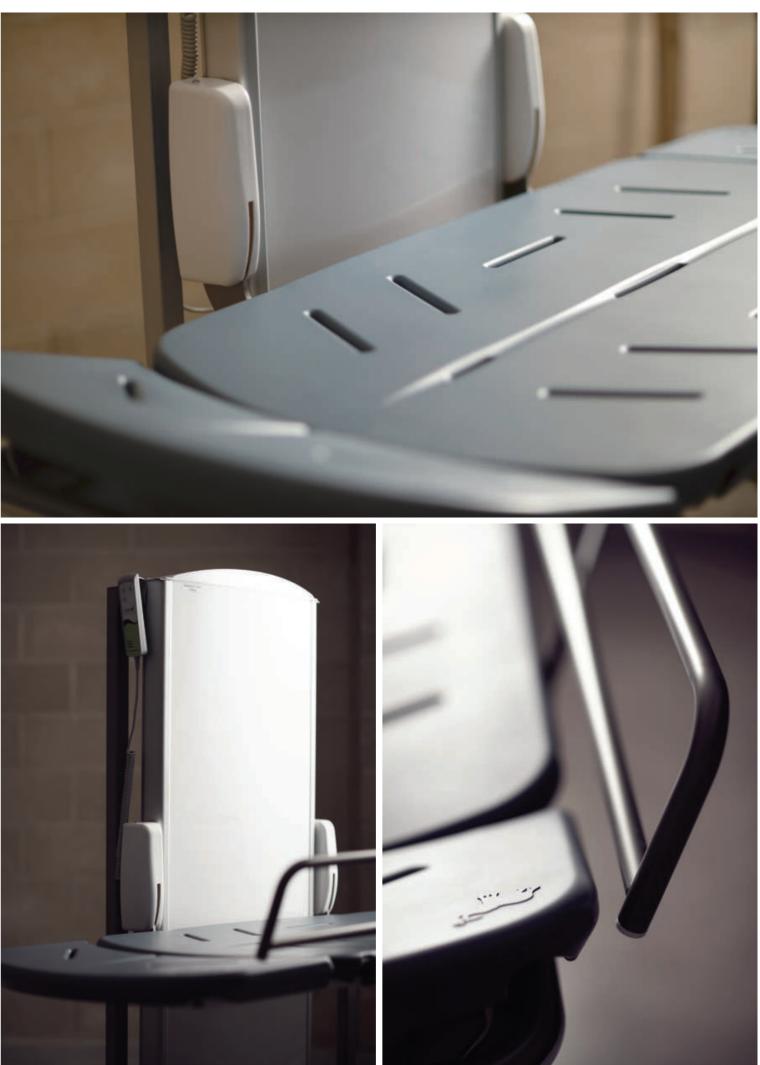

# Astor CTX

Wall Mounted Showering and Changing Table

The Astor CTX height adjustable changing table is changing and showering experience with ensured

### Key Features:

**Optional**: