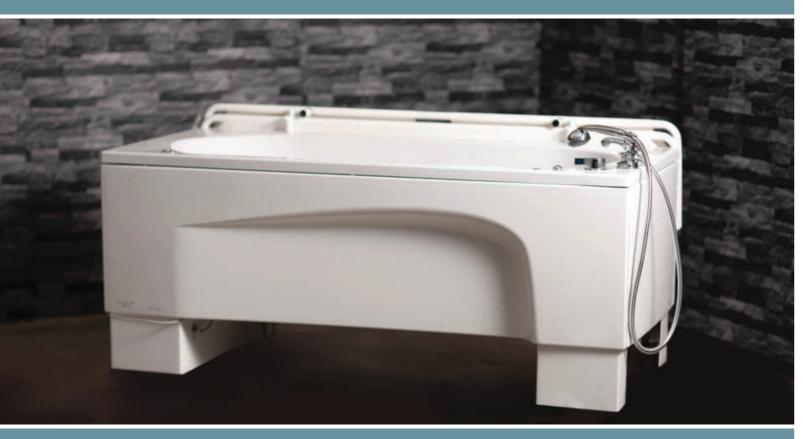

The Astor Rio height adjustable bath is the perfect choice for family use in compact spaces.

Its sleek design makes it a stylish fit in any bathroom without compromising on the features required to offer fully supported bathing.

- 755mm wide x 1695mm long
- 250kg SWL
- 300mm height adjustable range for carer comfort
- Easy floor and ceiling hoist access

|   | Optional:                                                                                                                                                                                                           |
|---|---------------------------------------------------------------------------------------------------------------------------------------------------------------------------------------------------------------------|
| t | <ul> <li>Bespoke Astor Neatfold Stretcher<br/>for seamless changing</li> <li>Warm air spa system</li> <li>Colour change light system</li> <li>Bluetooth music system</li> <li>Range of internal supports</li> </ul> |