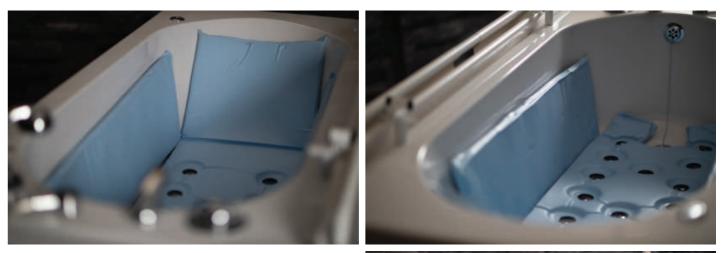

Nea
- Adjustable headrest and side supports
- Lap belt
- Padded framework for added comfort and protection
- Can be placed where needed along the bath to suit
- --- Removable, washable mesh cover
- 120kg Maximum load



| Optional:                                                                                   |
|---------------------------------------------------------------------------------------------|
| <ul> <li>Accessory pack including<br/>head support cushion<br/>and side bolsters</li> </ul> |
|                                                                                             |
|                                                                                             |
|                                                                                             |





# Astor Bathing POSI Support

Range of cushions and supports for bathing









## astor

# Astor CTX

Wall Mounted Showering and Changing Table

The Astor CTX height adjustable changing table is changing and showering experience with ensured

### Key Features:

**Optional**:







## Astor CT Nivano

Wall Mounted Shower and Changing Stretcher

The **Astor CT Nivano** is a height adjustable wall mounted changing stretcher that is available in a variety of lengths from 1000mm –1900mm making it the perfect fit for every individual need.

| Key Features:                                                                                                                                                                                                      | Optional: