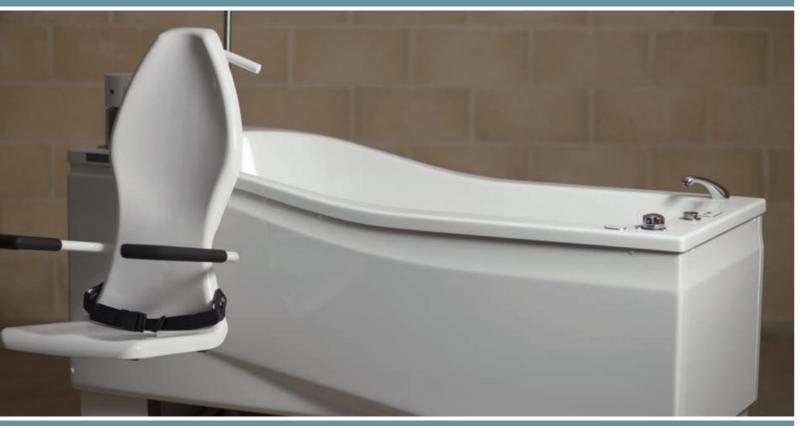

### Astor Matira

Height Adjustable Bath and Transfer Seat System

The **Astor Matira** height adjustable bath and transfer seat system gives a safe and easy entry and exit from the bath for those that need a little assistance but do not need to be fully hoisted.

Its sleek design makes this a desirable addition to a bathroom.

- Integrated detachable powered seat and transfer
- Two length options: 1600mm or 1700mm (x 750m
- Height adjustable from 680mm to 1080mm
- 150kg SWL
- Choice of bath filler taps with TMV2 or TMV3 cont
- Obstacle sensor and backup battery

|                                 | Optional:                                                                                                                |
|---------------------------------|--------------------------------------------------------------------------------------------------------------------------|
| r chassis<br>mm wide)<br>Itrols | — Warm air spa system<br>— Colour change light system<br>— Bluetooth music system<br>— Autofill system<br>— Commode Seat |
|                                 |                                                                                                                          |