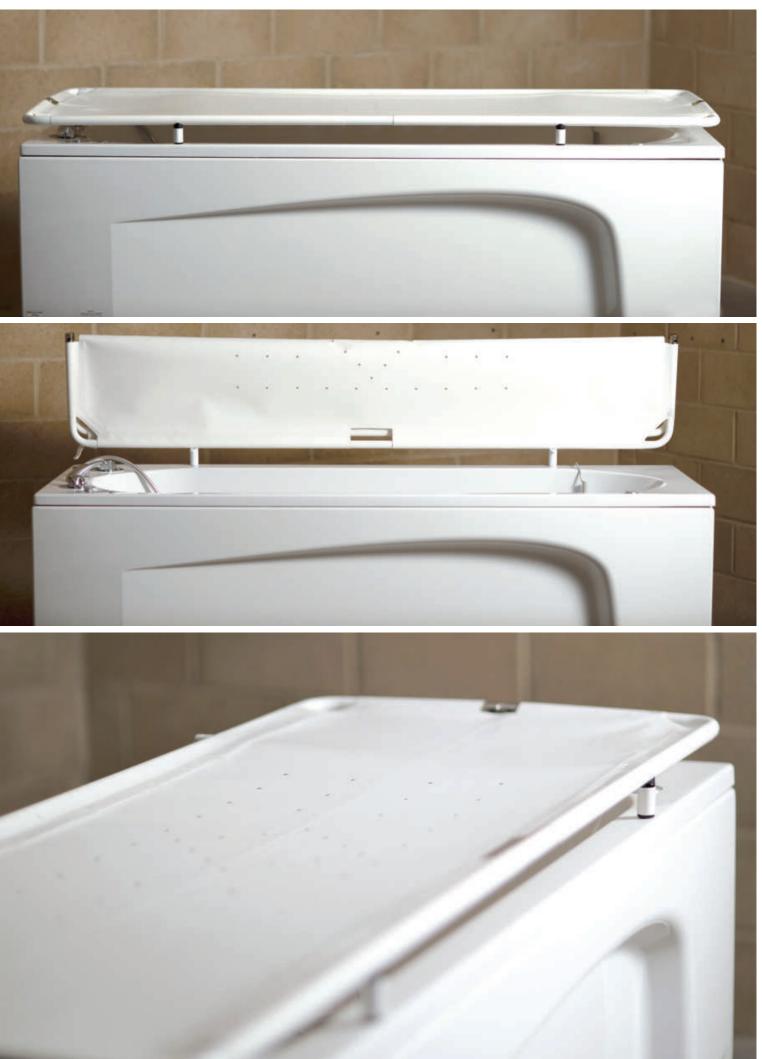

# Astor Comfort

Height Adjustable Bath

The **Astor Comfort** is a height adjustable bath with generous proportions in both length and width, giving plenty of room for additional supports or for a bariatric need.

| Key Features:                                                                                                                                                                                                            | Optional:                                                                                                                                                                |
|--------------------------------------------------------------------------------------------------------------------------------------------------------------------------------------------------------------------------|--------------------------------------------------------------------------------------------------------------------------------------------------------------------------|
| — Generous capacity: 2100mm x 800mm<br>— Height adjustable from 680mm to 1080mm<br>— High SWL of 300kg<br>— Double thermo insulated tub – retains water heat<br>— Compatible for use with the Astor Senta and Eve hoists | <ul> <li>Warm air spa system</li> <li>Colour change light system</li> <li>Bluetooth music system</li> <li>Astor Neatfold Stretcher</li> <li>Range of supports</li> </ul> |