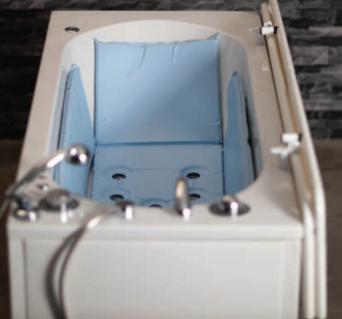

### **Astor Neatfold Bath Cradle** Part of the Astor POSI Support Range

The Astor Neatfold Bath Cradle offers the perfect bathing support. It is ergonomically shaped to support a naturally relaxed position, and the additional adaptable side supports, headrest and lap belt give added support where required.

- Neatfold top to enable cradle to fit under Astor Nea
- Adjustable headrest and side supports
- Lap belt
- Padded framework for added comfort and protection
- Can be placed where needed along the bath to suit
- --- Removable, washable mesh cover
- 120kg Maximum load