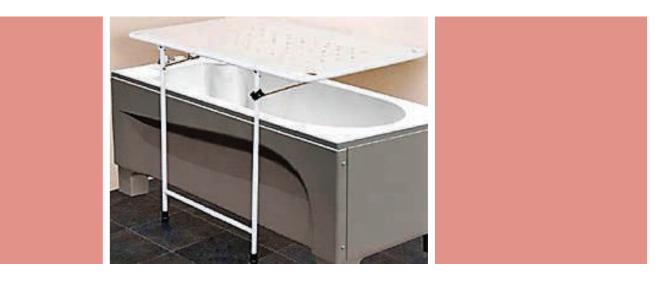

### **Astor OB** Over Bath Wall Mounted Stretcher

A neat, unobtrusive changing solution that simply folds away against the wall.

The patented Neatfold design reduces the storage space required and allows the Astor WN stretcher to be smoothly pulled into place for use.

#### The Astor Over Bath stretcher is a simple space saving solution to changing.

#### **Key Features:**

- Flat stowed positon: 100mm from wall
- 130kg SWL
- Hammock stretcher anti-microbe treated and full

#### Bespoke lengths available

|                | Optional:                                                      |
|----------------|----------------------------------------------------------------|
|                | — Guard and bumper<br>— Splash curtain<br>— Removable mattress |
| Illy drainable |                                                                |