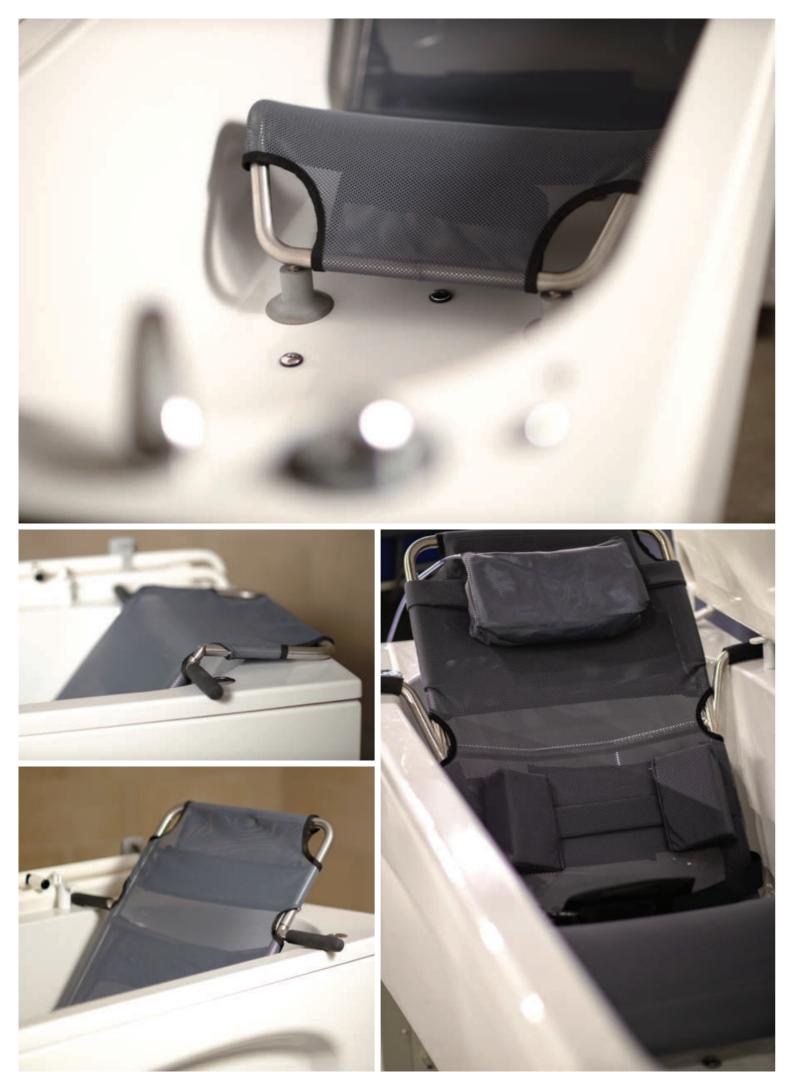

### **Astor Neatfold Bath Cradle** Part of the Astor POSI Support Range

The Astor Neatfold Bath Cradle offers the perfect bathing support. It is ergonomically shaped to support a naturally relaxed position, and the additional adaptable side supports, headrest and lap belt give added support where required.

- Neatfold top to enable cradle to fit under Astor Nea
- Adjustable headrest and side supports
- Lap belt
- Padded framework for added comfort and protection
- Can be placed where needed along the bath to suit
- --- Removable, washable mesh cover
- 120kg Maximum load

| Optional:                                                                                   |
|---------------------------------------------------------------------------------------------|
| <ul> <li>Accessory pack including<br/>head support cushion<br/>and side bolsters</li> </ul> |
|                                                                                             |
|                                                                                             |
|                                                                                             |

# Astor Bathing POSI Support

Range of cushions and supports for bathing