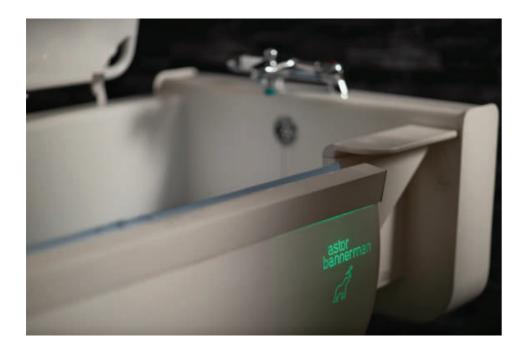

The Astor Rio height adjustable bath is the perfect choice for family use in compact spaces.

Its sleek design makes it a stylish fit in any bathroom without compromising on the features required to offer fully supported bathing.

- 755mm wide x 1695mm long
- 250kg SWL
- 300mm height adjustable range for carer comfort
- Easy floor and ceiling hoist access

|   | Optional:                                                                                                                                                                                                           |
|---|---------------------------------------------------------------------------------------------------------------------------------------------------------------------------------------------------------------------|
| t | <ul> <li>Bespoke Astor Neatfold Stretcher<br/>for seamless changing</li> <li>Warm air spa system</li> <li>Colour change light system</li> <li>Bluetooth music system</li> <li>Range of internal supports</li> </ul> |