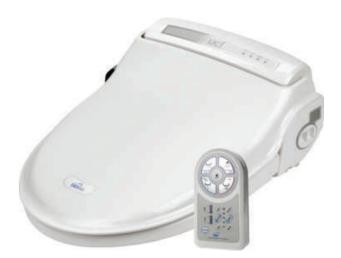

## Geberit AquaClean Mera Care

Shower Toilet

Astor Bio Bidet Range Wash/Dry Toilet Seat

The **Astor Bio Bidet Range** is a cost effective way of enhancing an existing toilet with wash/dry

#### Key Features:

Exclusively developed for the care sector, the AquaClean Mera Care shower toilet provides a

- Installs easily to most toilets
- or separate handset controls