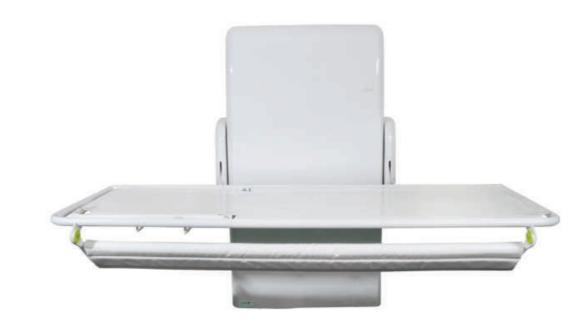

# Astor CTX

Wall Mounted Showering and Changing Table

The Astor CTX height adjustable changing table is changing and showering experience with ensured

### Key Features:

**Optional**: