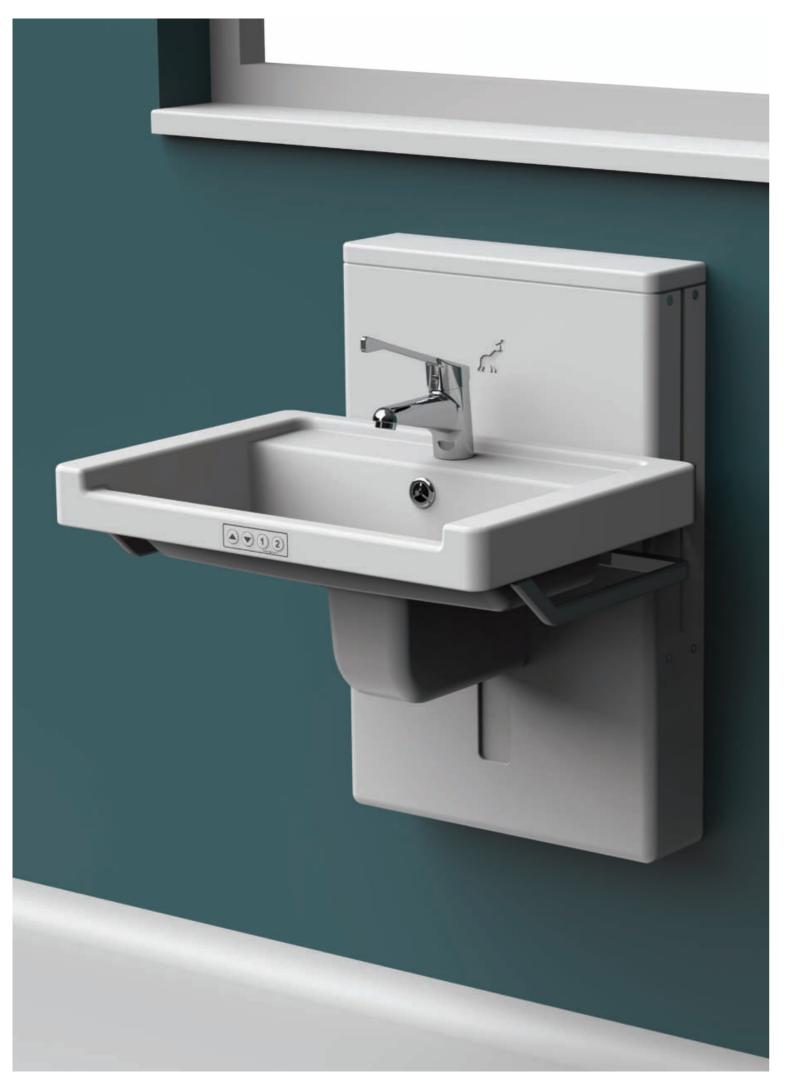

### Astor Aquba Height Adjustable Basin

The Astor Aquba height adjustable basin is the smallest completely integrated unit available, making it one of the most wheelchair accessible basins, and perfect for under window installations.

With the choice to pre-set two heights or freely adjust to any height, this is a perfect option for multi-user environments, and family usage.

- High quality Corian style basin and cover
- Smooth height adjustment: less than 12 seconds lowest to highest point (300mm)
- Wall mountable at any height to suit requirement
- Low profile concealed plumbing giving full under wheelchair access
- 150kg Maximum load
- Integrated controls with two custom memory reca
- Integrated load bearing handles / towel rails
- Click clack waste with soft touch actuation
- Lock out functionality to prevent accidental operation
- Anti-trap sensor
- Patent pending on key features
- Designed & made in the UK

|                          | <b>Optional Additions:</b>                                                                                                                                     |
|--------------------------|----------------------------------------------------------------------------------------------------------------------------------------------------------------|
| s from<br>Its<br>r basin | <ul> <li>Java style tap (Long lever tap<br/>fitted as standard)</li> <li>450mm, 600mm, 750mm and<br/>900mm basin widths available<br/>(600mm shown)</li> </ul> |
| call positions           |                                                                                                                                                                |
| ration                   |                                                                                                                                                                |
|                          |                                                                                                                                                                |