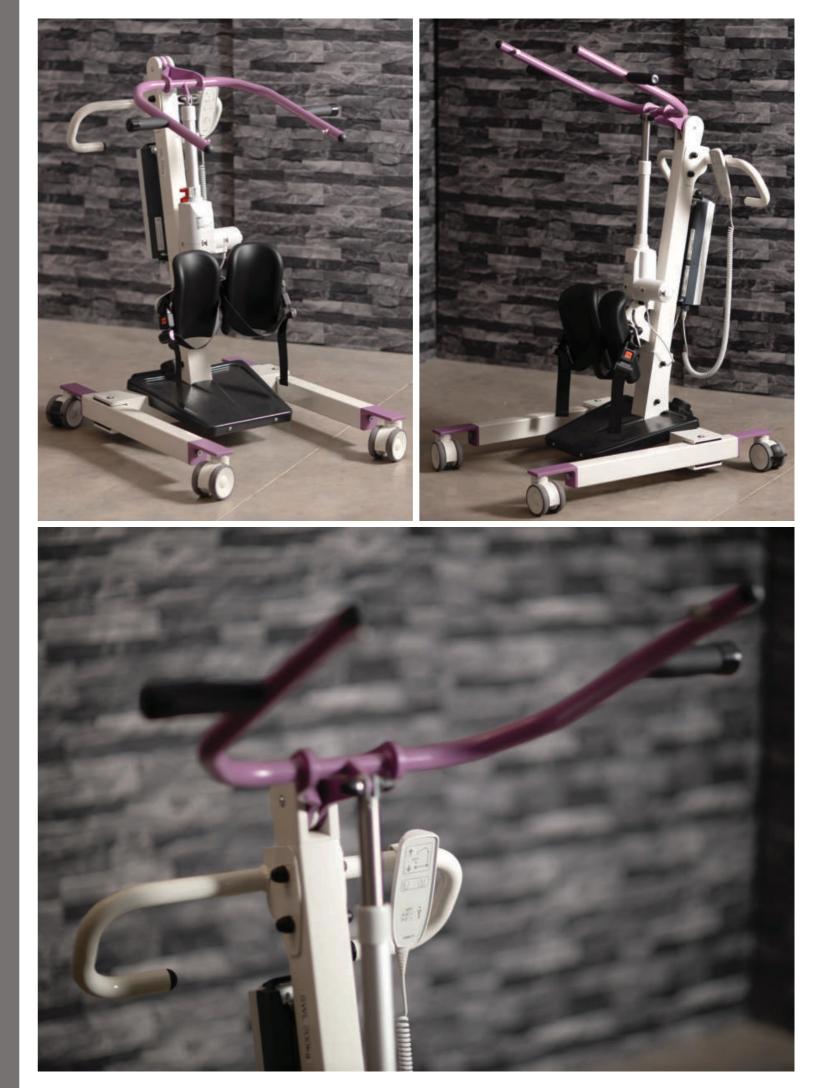

### Astor Ora Eco Mobile Standing Aid

The **Astor Ora Eco** is designed to aid standing with comfort at the forefront of design – adjustable handles, padded leg supports and integrated shock absorbers.

Recognising the importance of independence.

Extra standing assistance for people with reduced core or leg strength.