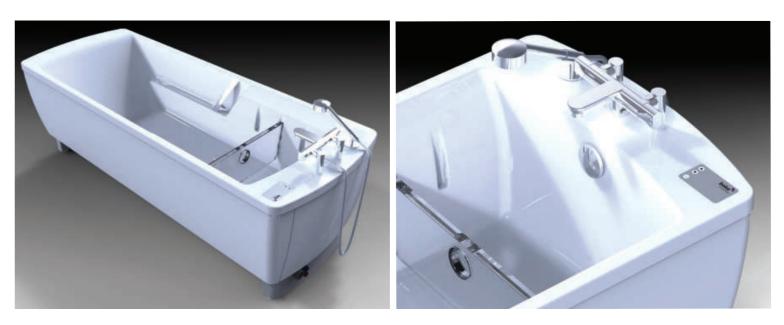

### Astor Matira

Height Adjustable Bath and Transfer Seat System

The **Astor Matira** height adjustable bath and transfer seat system gives a safe and easy entry and exit from the bath for those that need a little assistance but do not need to be fully hoisted.

Its sleek design makes this a desirable addition to a bathroom.

- Integrated detachable powered seat and transfer
- Two length options: 1600mm or 1700mm (x 750m
- Height adjustable from 680mm to 1080mm
- 150kg SWL
- Choice of bath filler taps with TMV2 or TMV3 cont
- Obstacle sensor and backup battery

|                                 | Optional:                                                                                                                |
|---------------------------------|--------------------------------------------------------------------------------------------------------------------------|
| r chassis<br>mm wide)<br>Itrols | — Warm air spa system<br>— Colour change light system<br>— Bluetooth music system<br>— Autofill system<br>— Commode Seat |
|                                 |                                                                                                                          |