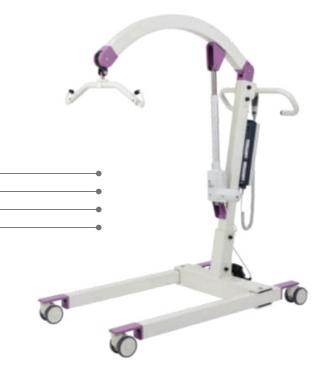

### **Astor Eve** Multi-functional Mobile Hoist

The Astor Eve's incredibly lightweight and easy to manoeuvre structure makes it an ideal transfer solution for a single carer.

With an aluminium and stainless steel structure, it is ideal for use in wet room and bathroom environments.

#### **Key Features:**

— Lifting range from 495mm – 1065mm — 185kg SWL

— 4 Premium castors (2 lockable) — Swing away detachable arms

### designed to make daily transfer that bit easier.