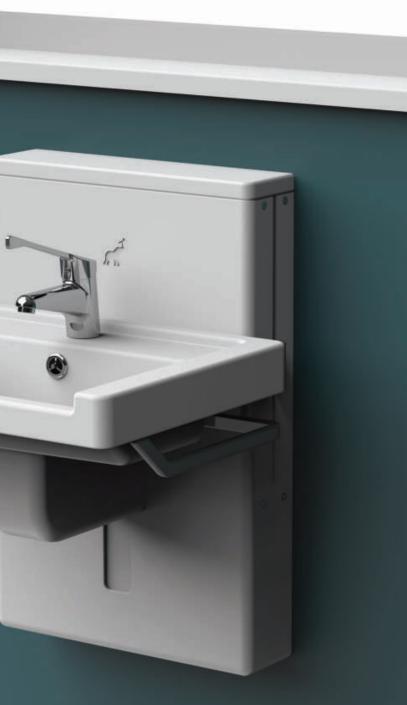

### Astor Aquba Height Adjustable Basin

The Astor Aquba height adjustable basin is the smallest completely integrated unit available, making it one of the most wheelchair accessible basins, and perfect for under window installations.

With the choice to pre-set two heights or freely adjust to any height, this is a perfect option for multi-user environments, and family usage.

- High quality Corian style basin and cover
- Smooth height adjustment: less than 12 seconds lowest to highest point (300mm)
- Wall mountable at any height to suit requirement
- Low profile concealed plumbing giving full under wheelchair access
- 150kg Maximum load
- Integrated controls with two custom memory reca
- Integrated load bearing handles / towel rails
- Click clack waste with soft touch actuation
- Lock out functionality to prevent accidental operation
- Anti-trap sensor
- Patent pending on key features
- Designed & made in the UK

|                          | <b>Optional Additions:</b>                                                                                                                                     |
|--------------------------|----------------------------------------------------------------------------------------------------------------------------------------------------------------|
| s from<br>Its<br>r basin | <ul> <li>Java style tap (Long lever tap<br/>fitted as standard)</li> <li>450mm, 600mm, 750mm and<br/>900mm basin widths available<br/>(600mm shown)</li> </ul> |
| call positions           |                                                                                                                                                                |
| ration                   |                                                                                                                                                                |
|                          |                                                                                                                                                                |