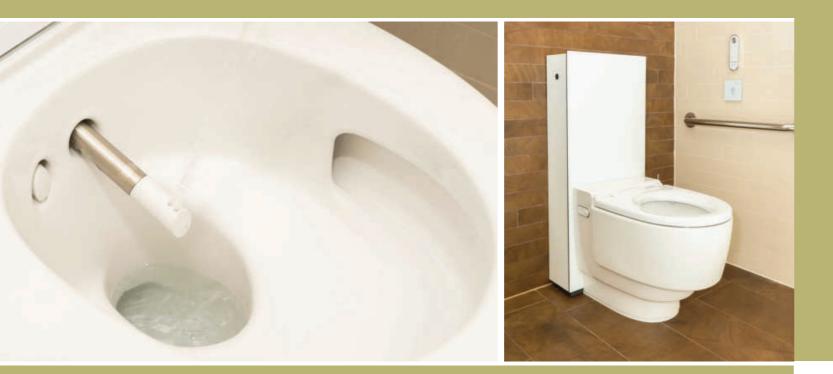

## Geberit AquaClean Mera Care

Shower Toilet

Astor Bio Bidet Range Wash/Dry Toilet Seat

The **Astor Bio Bidet Range** is a cost effective way of enhancing an existing toilet with wash/dry

#### Key Features:

Exclusively developed for the care sector, the AquaClean Mera Care shower toilet provides a

- Installs easily to most toilets
- or separate handset controls