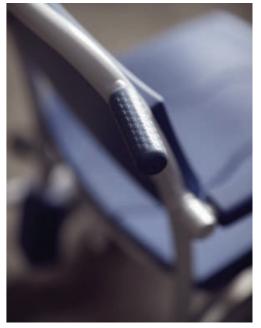

# **Astor Elexo & Flexo**

Toilet and Shower Chair

The **Astor Elexo** is the ultimate toilet and shower chair with an impressive lift height making personal care more accessible, comfortable and manageable.

### Key Features, Elexo:

- Height range from 500mm 1050mm
- Automatic tilt on lift for comfort and safety
- Can be manoeuvred over a toilet
- Commode option
- Fitted with foot, leg and arm rests
- Headrest available as an option
- 180kg SWL

### Key Features, Flexo:

- Hydraulic version dismissing the need to re-charge and offering a cost effective option — 135kg SWL