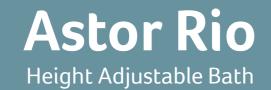

The Astor Rio height adjustable bath is the perfect choice for family use in compact spaces.

Its sleek design makes it a stylish fit in any bathroom without compromising on the features required to offer fully supported bathing.

- 755mm wide x 1695mm long
- 250kg SWL
- 300mm height adjustable range for carer comfort
- Easy floor and ceiling hoist access

|   | Optional:                                                                                                                                                                                                           |
|---|---------------------------------------------------------------------------------------------------------------------------------------------------------------------------------------------------------------------|
| t | <ul> <li>Bespoke Astor Neatfold Stretcher<br/>for seamless changing</li> <li>Warm air spa system</li> <li>Colour change light system</li> <li>Bluetooth music system</li> <li>Range of internal supports</li> </ul> |