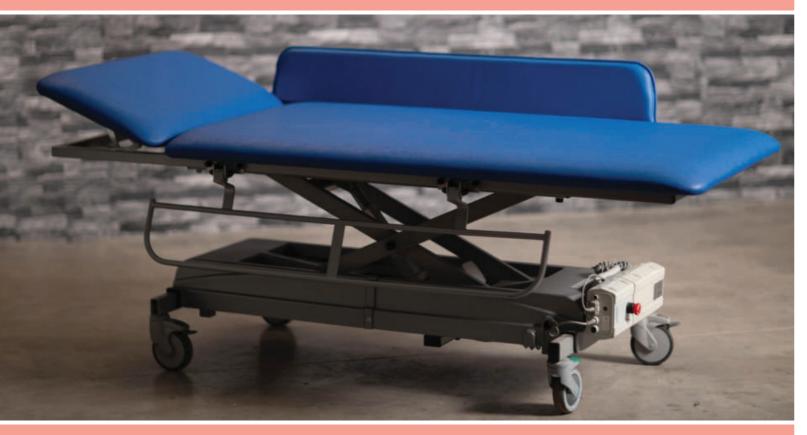

The **Astor Mona** is a deluxe mobile Changing Table available in a range of colours to suit your style.

The height adjustable scissor frame controlled by a handset or hydraulic foot pedal smoothly raises and lowers for safe transfer and back strain free care.

#### **Key Features:**

- Comfortable padded mattress
- --- Wide choice of mattress colour
- 200kg (battery) or 135kg (hydraulic) SWL
- Fold down guards with safety bumpers
- Generous hoist access

Choice of mattress colour Bespoke lengths available