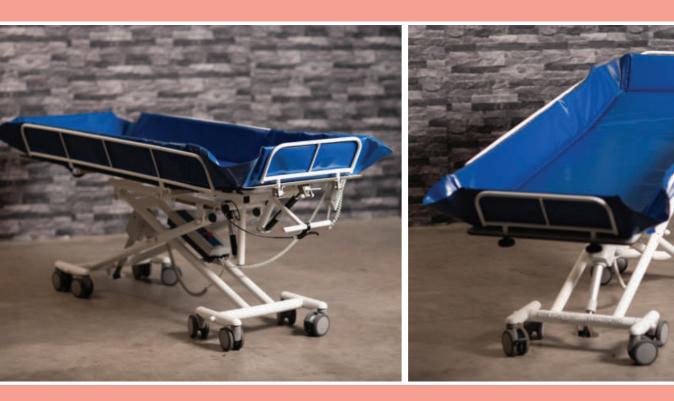

## **Astor Shower Trolley**

Height Adjustable

The **Astor Shower Trolley** is a perfect choice for showering and changing in wet room environments. It has a single actuator lifting system to ensure a smooth and quiet height adjustment to enable safe transfers and appropriate carer working heights.

- Height range from 530mm-960mi
- Trolley length: 1950mm
- Mattress base length: 1800mm
- Trolley width: 787mm
- Mattress base width: 635mm
- Re-chargeable battery powered
- 200kg SWL

- Lockable fold down side rails
- 4 twin wheel lockable castor
- Fixed head and foot rails
- Waterproof mattress, drain hole and hose