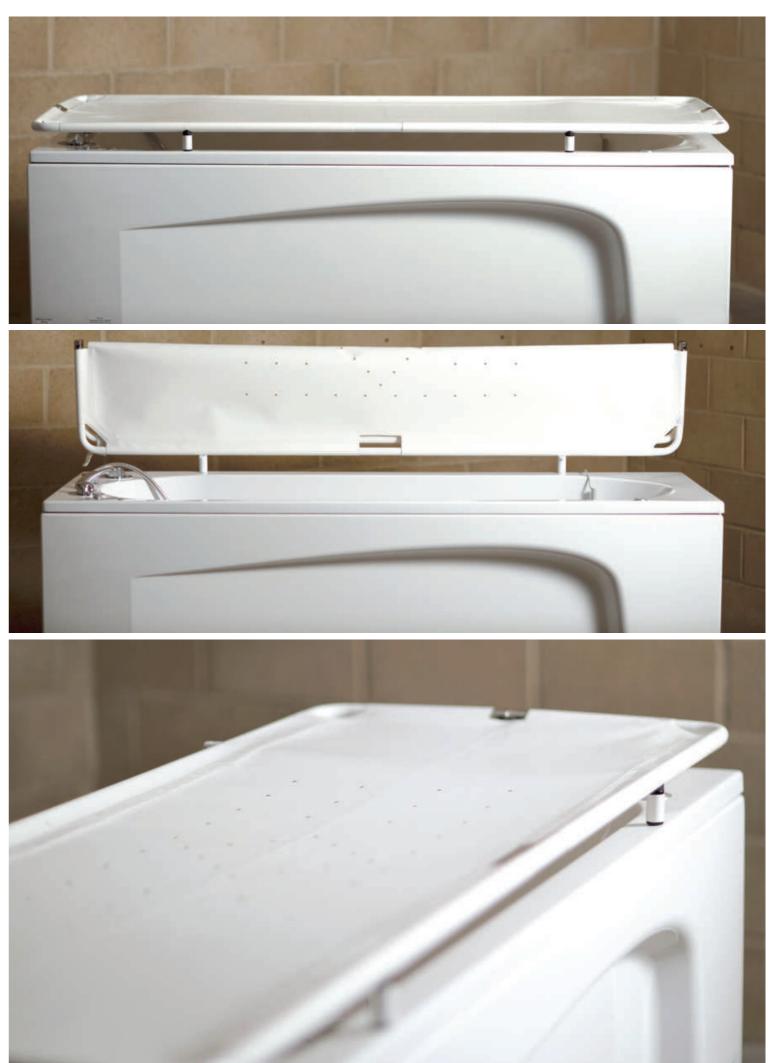

The Astor Rio height adjustable bath is the perfect choice for family use in compact spaces.

Its sleek design makes it a stylish fit in any bathroom without compromising on the features required to offer fully supported bathing.

- 755mm wide x 1695mm long
- 250kg SWL
- 300mm height adjustable range for carer comfort
- Easy floor and ceiling hoist access

|   | Optional:                                                                                                                                                                                                           |
|---|---------------------------------------------------------------------------------------------------------------------------------------------------------------------------------------------------------------------|
| t | <ul> <li>Bespoke Astor Neatfold Stretcher<br/>for seamless changing</li> <li>Warm air spa system</li> <li>Colour change light system</li> <li>Bluetooth music system</li> <li>Range of internal supports</li> </ul> |