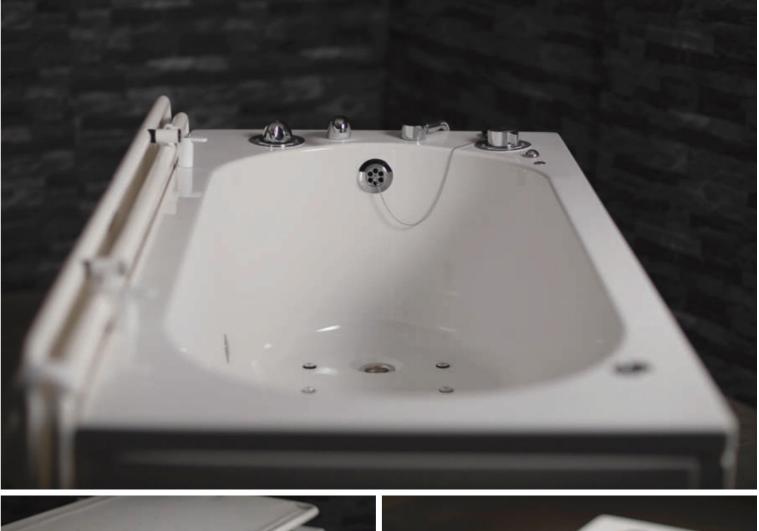

The Astor Rio height adjustable bath is the perfect choice for family use in compact spaces.

Its sleek design makes it a stylish fit in any bathroom without compromising on the features required to offer fully supported bathing.

- 755mm wide x 1695mm long
- 250kg SWL
- 300mm height adjustable range for carer comfort
- Easy floor and ceiling hoist access

|   | Optional:                                                                                                                                                                                                           |
|---|---------------------------------------------------------------------------------------------------------------------------------------------------------------------------------------------------------------------|
| t | <ul> <li>Bespoke Astor Neatfold Stretcher<br/>for seamless changing</li> <li>Warm air spa system</li> <li>Colour change light system</li> <li>Bluetooth music system</li> <li>Range of internal supports</li> </ul> |