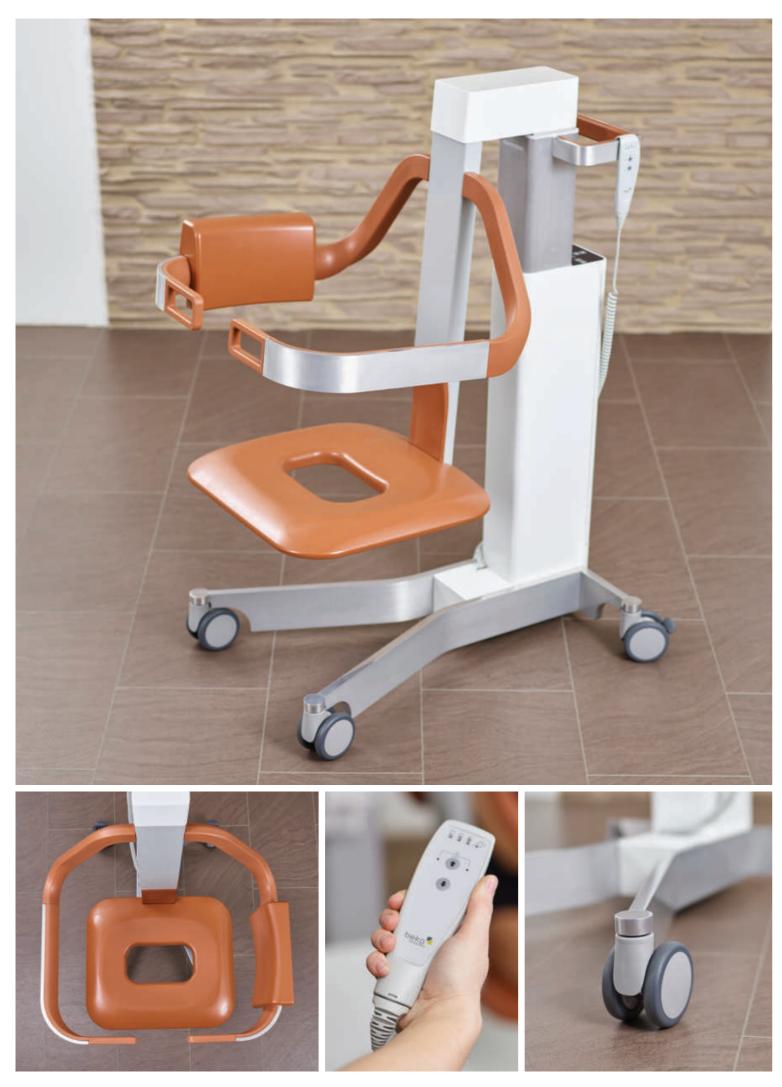

### **Astor Eve** Multi-functional Mobile Hoist

The Astor Eve's incredibly lightweight and easy to manoeuvre structure makes it an ideal transfer solution for a single carer.

With an aluminium and stainless steel structure, it is ideal for use in wet room and bathroom environments.

#### **Key Features:**

— Lifting range from 495mm – 1065mm — 185kg SWL

— 4 Premium castors (2 lockable) — Swing away detachable arms

### designed to make daily transfer that bit easier.