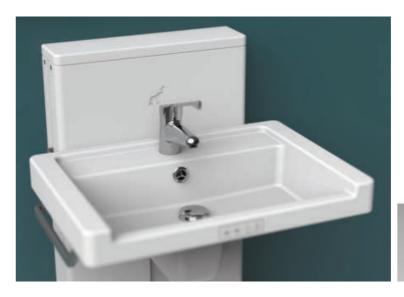

### Astor Aquba Height Adjustable Basin

The Astor Aquba height adjustable basin is the smallest completely integrated unit available, making it one of the most wheelchair accessible basins, and perfect for under window installations.

With the choice to pre-set two heights or freely adjust to any height, this is a perfect option for multi-user environments, and family usage.

- High quality Corian style basin and cover
- Smooth height adjustment: less than 12 seconds lowest to highest point (300mm)
- Wall mountable at any height to suit requirement
- Low profile concealed plumbing giving full under wheelchair access
- 150kg Maximum load
- Integrated controls with two custom memory reca
- Integrated load bearing handles / towel rails
- Click clack waste with soft touch actuation
- Lock out functionality to prevent accidental operation
- Anti-trap sensor
- Patent pending on key features
- Designed & made in the UK

|                          | <b>Optional Additions:</b>                                                                                                                                     |
|--------------------------|----------------------------------------------------------------------------------------------------------------------------------------------------------------|
| s from<br>Its<br>r basin | <ul> <li>Java style tap (Long lever tap<br/>fitted as standard)</li> <li>450mm, 600mm, 750mm and<br/>900mm basin widths available<br/>(600mm shown)</li> </ul> |
| call positions           |                                                                                                                                                                |
| ration                   |                                                                                                                                                                |
|                          |                                                                                                                                                                |