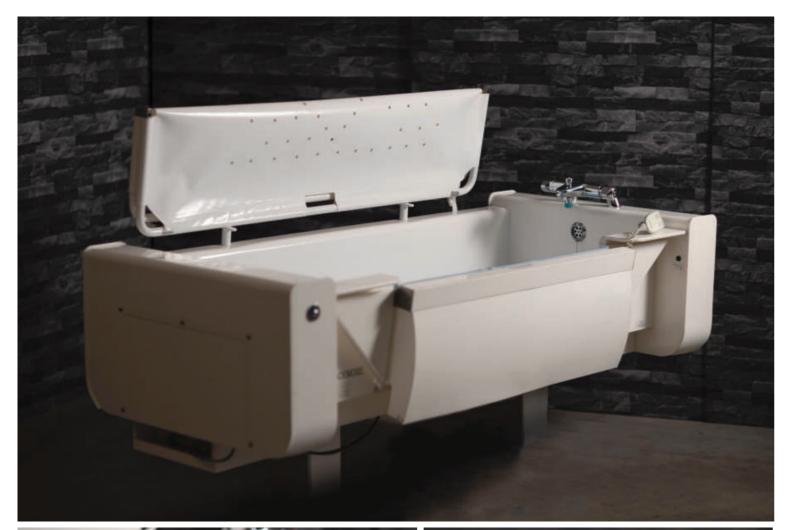

## **Astor CTM3**

Manual Wall Mounted Shower and Changing Stretcher

The Astor CTM3 is a manual height adjustable wall mounted changing stretcher, ideal for situations where an electric supply is not available, or, at around half the price of an electronic

| Key Features:                                                                                                                                                                                                                                                                                                                                    | Optional:                                                      |
|--------------------------------------------------------------------------------------------------------------------------------------------------------------------------------------------------------------------------------------------------------------------------------------------------------------------------------------------------|----------------------------------------------------------------|
| <ul> <li>Choice of stretcher lengths to suit needs: 1200mm – 1900mm</li> <li>300mm height range</li> <li>150kg SWL</li> <li>Suitable for use in wet rooms - with stainless steel frame</li> <li>Hammock stretcher anti-microbe treated and fully drainable</li> <li>Foldaway guard</li> <li>Stowed positon: protrudes 180mm from wall</li> </ul> | — Supports and Cushions<br>— Battery version<br>— Guard bumper |