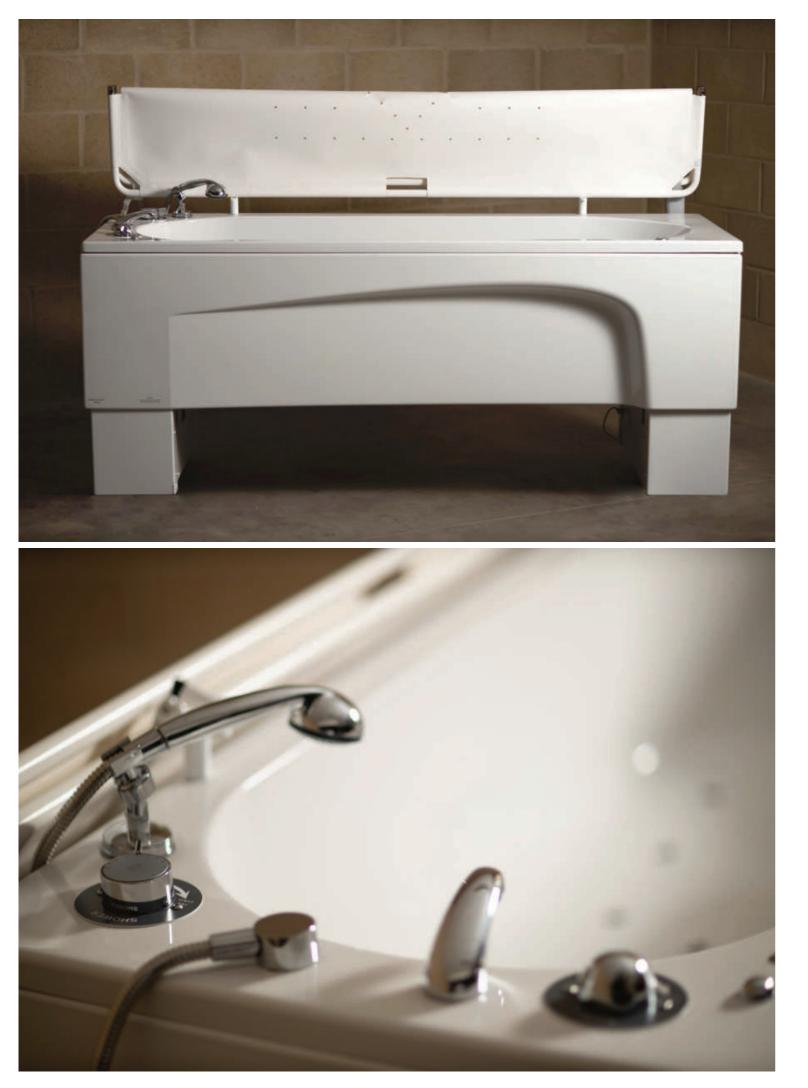

The Astor Rio height adjustable bath is the perfect choice for family use in compact spaces.

Its sleek design makes it a stylish fit in any bathroom without compromising on the features required to offer fully supported bathing.

- 755mm wide x 1695mm long
- 250kg SWL
- 300mm height adjustable range for carer comfort
- Easy floor and ceiling hoist access

|   | Optional:                                                                                                                                                                                                           |
|---|---------------------------------------------------------------------------------------------------------------------------------------------------------------------------------------------------------------------|
| t | <ul> <li>Bespoke Astor Neatfold Stretcher<br/>for seamless changing</li> <li>Warm air spa system</li> <li>Colour change light system</li> <li>Bluetooth music system</li> <li>Range of internal supports</li> </ul> |