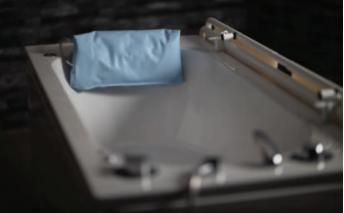

# Astor CTX

Wall Mounted Showering and Changing Table

The Astor CTX height adjustable changing table is changing and showering experience with ensured

### Key Features:

**Optional**: