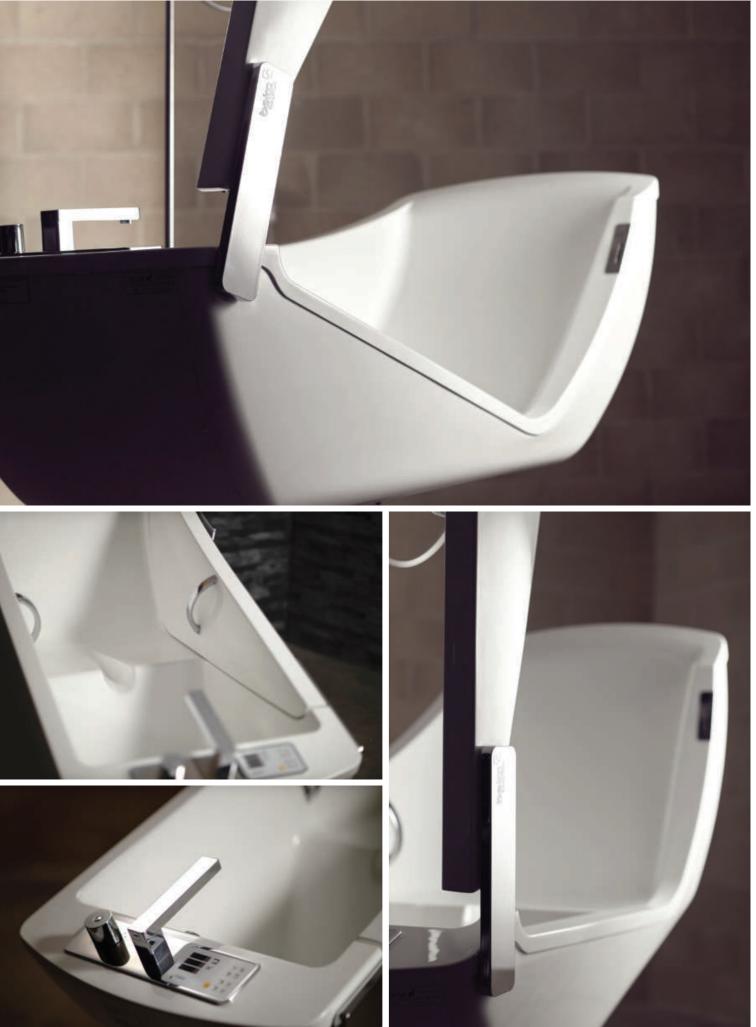

## Geberit AquaClean Mera Care

Shower Toilet

Astor Bio Bidet Range Wash/Dry Toilet Seat

The **Astor Bio Bidet Range** is a cost effective way of enhancing an existing toilet with wash/dry

#### Key Features:

Exclusively developed for the care sector, the AquaClean Mera Care shower toilet provides a

- Installs easily to most toilets
- or separate handset controls