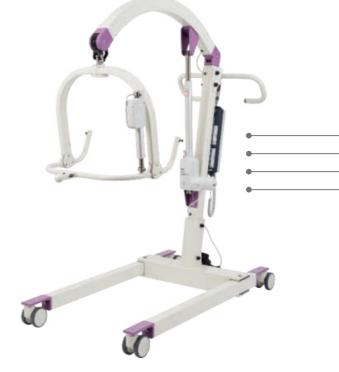

## Astor Senta

Multi-functional Mobile Hoist

The **Astor Senta** offers full versatility through a range of lifting positions and options, enabling many caring tasks to be conducted. Of note, the **Astor Senta** can be lowered into a bath offering a safe transfer option.

| Key Features:                                                                                                        | Optional:                                                        |
|----------------------------------------------------------------------------------------------------------------------|------------------------------------------------------------------|
| — Lifting range from 450mm-1150mm<br>— 150kg SWL<br>— 4 Premium castors (2 lockable)<br>— Swing away detachable arms | — Weighing scale attachment<br>— Commode aperture seat available |