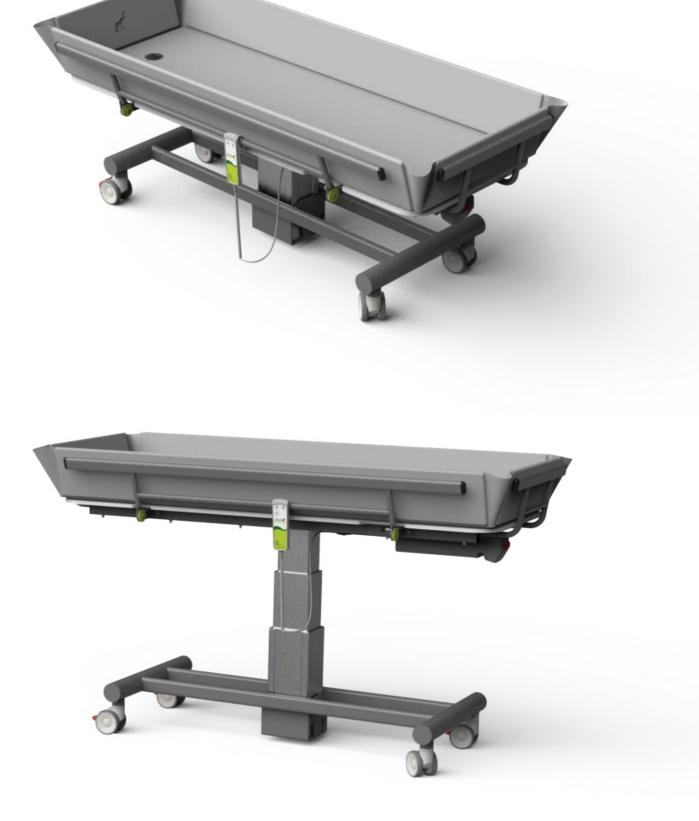

## **Astor Shower Trolley**

Height Adjustable

The **Astor Shower Trolley** is a perfect choice for showering and changing in wet room environments. It has a single actuator lifting system to ensure a smooth and quiet height adjustment to enable safe transfers and appropriate carer working heights.

- Height range from 530mm-960mi
- Trolley length: 1950mm
- Mattress base length: 1800mm
- Trolley width: 787mm
- Mattress base width: 635mm
- Re-chargeable battery powered
- 200kg SWL

- Lockable fold down side rails
- 4 twin wheel lockable castor
- Fixed head and foot rails
- Waterproof mattress, drain hole and hose