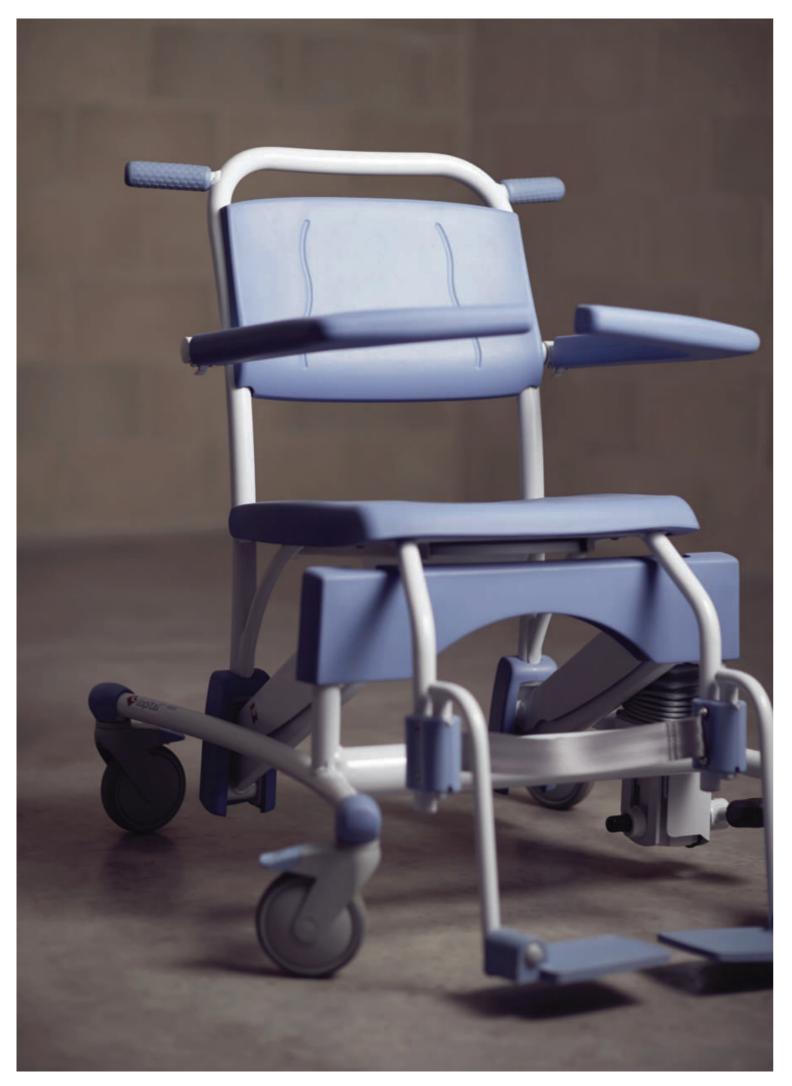

# **Astor Elexo & Flexo**

Toilet and Shower Chair

The **Astor Elexo** is the ultimate toilet and shower chair with an impressive lift height making personal care more accessible, comfortable and manageable.

### Key Features, Elexo:

- Height range from 500mm 1050mm
- Automatic tilt on lift for comfort and safety
- Can be manoeuvred over a toilet
- Commode option
- Fitted with foot, leg and arm rests
- Headrest available as an option
- 180kg SWL

### Key Features, Flexo:

- Hydraulic version dismissing the need to re-charge and offering a cost effective option — 135kg SWL