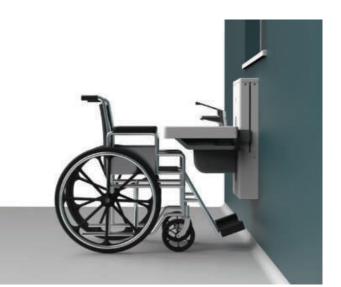

### Astor Aquba Height Adjustable Basin

The Astor Aquba height adjustable basin is the smallest completely integrated unit available, making it one of the most wheelchair accessible basins, and perfect for under window installations.

With the choice to pre-set two heights or freely adjust to any height, this is a perfect option for multi-user environments, and family usage.

- High quality Corian style basin and cover
- Smooth height adjustment: less than 12 seconds lowest to highest point (300mm)
- Wall mountable at any height to suit requirement
- Low profile concealed plumbing giving full under wheelchair access
- 150kg Maximum load
- Integrated controls with two custom memory reca
- Integrated load bearing handles / towel rails
- Click clack waste with soft touch actuation
- Lock out functionality to prevent accidental operation
- Anti-trap sensor
- Patent pending on key features
- Designed & made in the UK

|                          | <b>Optional Additions:</b>                                                                                                                                     |
|--------------------------|----------------------------------------------------------------------------------------------------------------------------------------------------------------|
| s from<br>Its<br>r basin | <ul> <li>Java style tap (Long lever tap<br/>fitted as standard)</li> <li>450mm, 600mm, 750mm and<br/>900mm basin widths available<br/>(600mm shown)</li> </ul> |
| call positions           |                                                                                                                                                                |
| ration                   |                                                                                                                                                                |
|                          |                                                                                                                                                                |