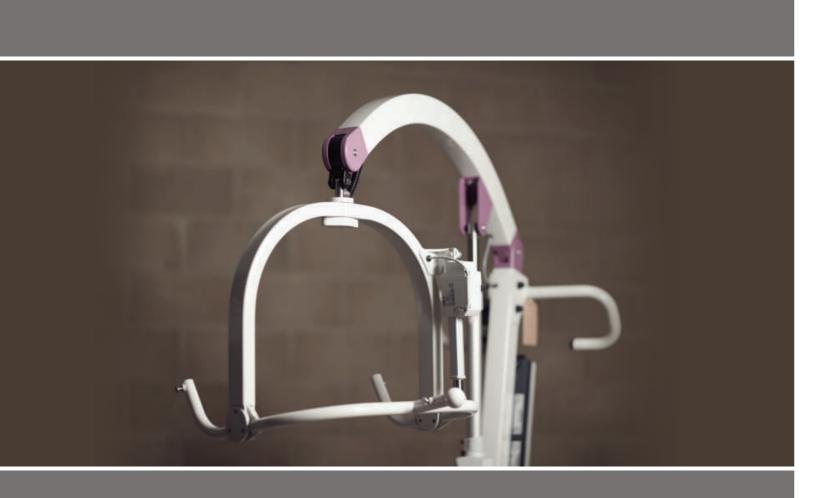

## Astor Senta

Multi-functional Mobile Hoist

The **Astor Senta** offers full versatility through a range of lifting positions and options, enabling many caring tasks to be conducted. Of note, the **Astor Senta** can be lowered into a bath offering a safe transfer option.

| Key Features:                                                                                                        | Optional:                                                        |
|----------------------------------------------------------------------------------------------------------------------|------------------------------------------------------------------|
| — Lifting range from 450mm-1150mm<br>— 150kg SWL<br>— 4 Premium castors (2 lockable)<br>— Swing away detachable arms | — Weighing scale attachment<br>— Commode aperture seat available |