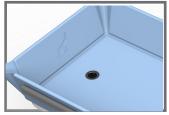

The four twin lockable castors create a smooth ride and lock for safety. Another key safety feature is the lockable side rails - with a double lock mechanism for added safety.

The mattress is waterproof and anti-microbial coated for added hygiene, and has a drain and waste hose to enable waste water from showering to be easily directed into a nearby drain or toilet.