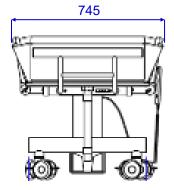

# **Astor Shower Trolley**

| Model Name:         | Astor Shower Trolley                             |
|---------------------|--------------------------------------------------|
| Product Description | Height adjustable showering and changing trolley |
| Product Code        | 00.150.00.0002                                   |
| Height Range        | 530mm - 960mm                                    |
| Mattress Size       | 1800mm x 585mm (Trolley width: 745mm)            |

**Options:** 

**Application:** 

Nursing Home

Respite Home

Private Home

**Technical Drawings:** 

All dimensions in mm:

Astor-Bannerman, Andoversford Link, Cheltenham GL54 4LB