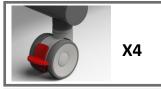

The four twin lockable castors create a smooth ride and lock for safety. Another key safety feature is the lockable side rails - with a double lock mechanism for added safety.

The mattress is waterproof and anti-microbial coated for added hygiene, and has a drain and waste hose to enable waste water from showering to be easily directed into a nearby drain or toilet.

#### **Standard Features:**

- SWL 200kg
- Height adjustable range 530mm 960mm
- Handset operation
- Rechargeable battery powered
- Lockable fold down side guards
- Fixed head and foot rails
- 4 twin wheel lockable castors
- Rust free components
- Waterproof shower mattress with raised sides
- Integral drain and waste hose
- 3 Year warranty (Terms and conditions apply)