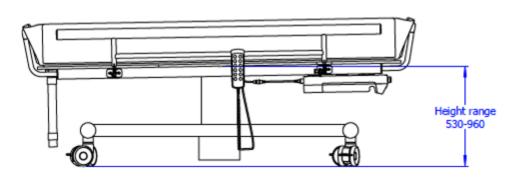

#### **Standard Features:**

- SWL 200kg
- Height adjustable range 530mm 960mm
- Handset operation
- Rechargeable battery powered
- Lockable fold down side guards
- Fixed head and foot rails
- 4 twin wheel lockable castors
- Rust free components
- Waterproof shower mattress with raised sides
- Integral drain and waste hose
- 3 Year warranty (Terms and conditions apply)

# **Astor Shower Trolley**

| Model Name:         | Astor Shower Trolley                             |
|---------------------|--------------------------------------------------|
| Product Description | Height adjustable showering and changing trolley |
| Product Code        | 00.150.00.0002                                   |
| Height Range        | 530mm - 960mm                                    |
| Mattress Size       | 1800mm x 585mm (Trolley width: 745mm)            |