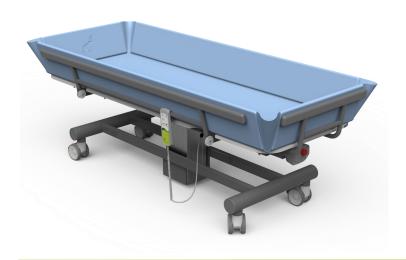

## Astor Shower Trolley Showering & Changing Trolley

**The Astor Shower Trolley** is a perfect choice for showering and changing in wet room environments. It has a single actuator lifting system ensuring a smooth and quiet height adjustment to enable safe transfers and appropriate carer working heights.

The four twin lockable castors create a smooth ride and lock for safety. Another key safety feature is the lockable side rails - with a double lock mechanism for added safety.

The mattress is waterproof and anti-microbial coated for added hygiene, and has a drain and waste hose to enable waste water from showering to be easily directed into a nearby drain or toilet.