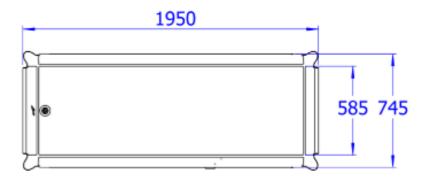

# **Astor Shower Trolley**

| Model Name:         | Astor Shower Trolley                             |
|---------------------|--------------------------------------------------|
| Product Description | Height adjustable showering and changing trolley |
| Product Code        | 00.150.00.0002                                   |
| Height Range        | 530mm - 960mm                                    |
| Mattress Size       | 1800mm x 585mm (Trolley width: 745mm)            |

**Options:** 

**Application:** 

Nursing Home

Respite Home

Private Home

**Technical Drawings:** 

All dimensions in mm:

Astor-Bannerman, Andoversford Link, Cheltenham GL54 4LB