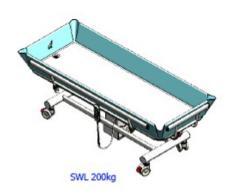

#### Highlights:

- 200kg SWL
- · Lockable fold down side guards
- Fixed head and foot rails
- Waterproof mattress with drain & waste hose
- 4 twin lockable castors
- Rechargeable battery
- Handset control or via end panel

#### **Standard Features:**

- SWL 200kg
- Height adjustable range 530mm 960mm
- Handset operation
- Rechargeable battery powered
- Lockable fold down side guards
- Fixed head and foot rails
- 4 twin wheel lockable castors
- Rust free components
- Waterproof shower mattress with raised sides
- Integral drain and waste hose
- 3 Year warranty (Terms and conditions apply)