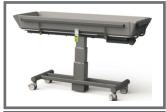

**The Astor Shower Trolley** is a perfect choice for showering and changing in wet room environments. It has a single actuator lifting system ensuring a smooth and quiet height adjustment to enable safe transfers and appropriate carer working heights.

The four twin lockable castors create a smooth ride and lock for safety. Another key safety feature is the lockable side rails - with a double lock mechanism for added safety.

The mattress is waterproof and anti-microbial coated for added hygiene, and has a drain and waste hose to enable waste water from showering to be easily directed into a nearby drain or toilet.