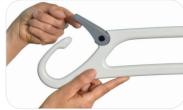

## Monarch Portable Ceiling Hoist

The Monarch Portable Ceiling Hoist is one of the lightest on the market weighing only 4.8kg, whilst lifting the industry standard of 200kg. Ideal for occasional or multiple room use, the product is robust and charges with an AC Charger. The unique spreader bar includes our industry leading Secure Sling Mechanism designed to ensure loop attachments cannot be unintentionally removed.

#### Unique Features

- Ultra-Lightweight, Weighing only 4.8kg
- Increased Battery Capacity
- Carry handle
- Express Recharge
- Unique Spreader Bar with Secure Sling Mechanism
- 130kg/200kg safe working load
- Ideal for transporting with the user
- Ideal for rental properties or hotels for nonpermanent use