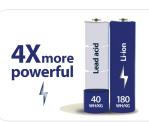

## Monarch Portable Ceiling Hoist

The Monarch Portable Ceiling Hoist is one of the lightest on the market weighing only 4.8kg, whilst lifting the industry standard of 200kg. Ideal for occasional or multiple room use, the product is robust and charges with an AC Charger. The unique spreader bar includes our industry leading Secure Sling Mechanism designed to ensure loop attachments cannot be unintentionally removed.

Perfect for rental properties, multi-room, temporary or short-term use, the Monarch Portable Ceiling Hoist can be used as a flexible alternative to fixed overhead hoists.