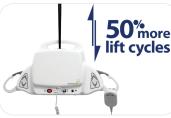

Easy-to-use Carabiner clip Battery is 4x more powerful

Available with telescopic reacher

Easy Transport Handle

50% more lift cycles

Unique Secure Sling Mechanism i Ean

### Specifications

Model

Function Total Weight Weight Capacity Lifts per Charge Speed with 200 kg Travel Soft Start / Stop Emergency Stop / Lower Options Track Options Monarch Portable Ceiling Hoist Patient Lifting, Room-to-Room Transfer, Temporary Use, Rental Properties 4.8 kg 130 kg (Standard) / 200 kg (Optional) 30 to 40 cycles 4.5 cm/s 2300 mm Yes Yas Standard Portable Trolley (OpeMed track compatible), Bespoke Portable Trolley (compatible with leading track manufacturers), Reacher. H system, Turntable, Gate, Curves, Room-to-Room, Freestanding Gantry : 2m**4.5m**, 6m, 8m Compatible with all OpeMed track and other leading track manufacturers Nursing Home, Hospital, Domestic, School, Leisure Centre, Physiotherapy