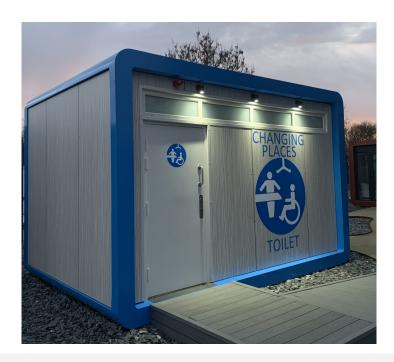

## **Changing Places Pod**

The pods are 12 square metres (4m x 3m) and are available with the door on either the 4m or 3m wall. They are compliant to BS8300-2-2018 standards, have passed through testing with the equipment in situ, and are delivered to site with Astor Bannerman taking care of all groundworks and installation.