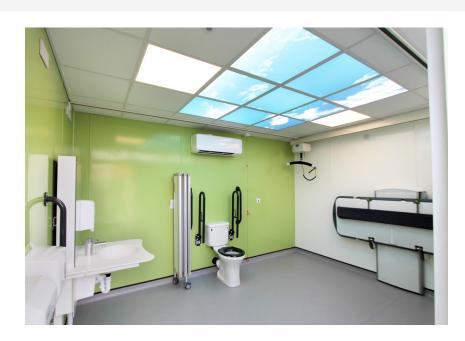

#### **Equipment Included:**

- ✓ Full room covering Astor OT200 Ceiling Hoist
- √ Height adjustable Astor Invincible or Astor CTX2 Changing Table
- Height adjustable Astor ABW-CP Wash Basin
- √ Peninsular Toilet
- √ Privacy Screen

#### **Specification:**

A Changing Places Pod comes ready fitted with all specified equipment, designed for use in a public usage facility. It includes a full room covering Astor OT200 Ceiling Hoist, a wall mounted Astor Invincible or CTX2 Changing Table, an Astor ABW-CP Height Adjustable Basin, a pedestal Toilet and all specified ancillary items.

#### **Equipment pre-fitted:**

It comes complete, ready fitted with all the equipment required to meet Changing Places and 8S8300-2:2018 standards, with a compliant layout and design, removing all the hassle from your planning and installation.