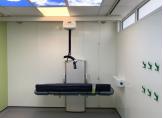

#### **Equipment Included:**

- ✓ Full room covering Astor OT200 Ceiling Hoist
- √ Height adjustable Astor Invincible or Astor CTX2 Changing Table
- Height adjustable Astor ABW-CP Wash Basin
- √ Peninsular Toilet
- √ Privacy Screen

# Premium products designed for use in a public Changing Places:

Including robust, hygienic Astor Invincible Changing Table and Astor ABW-CP - height adjustable basin, mirror and soap dispenser.