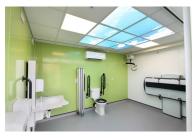

#### **Equipment Included:**

- ✓ Full room covering Astor OT200 Ceiling Hoist
- √ Height adjustable Astor Invincible or Astor CTX2 Changing Table
- Height adjustable Astor ABW-CP Wash Basin
- √ Peninsular Toilet
- √ Privacy Screen

#### **Specification:**

A Changing Places Pod comes ready fitted with all specified equipment, designed for use in a public usage facility. It includes a full room covering Astor OT200 Ceiling Hoist, a wall mounted Astor Invincible or CTX2 Changing Table, an Astor ABW-CP Height Adjustable Basin, a pedestal Toilet and all specified ancillary items.

The pods are 12 square metres (4m x 3m) and are available with the door on either the 4m or 3m wall. They are compliant to BS8300-2-2018 standards, have passed through testing with the equipment in situ, and are delivered to site with Astor Bannerman taking care of all groundworks and installation.