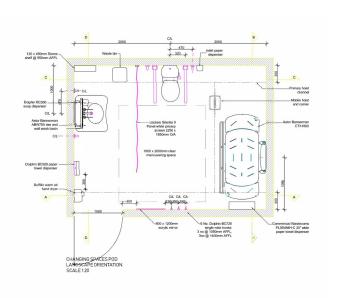

#### **Specification:**

A Changing Places Pod comes ready fitted with all specified equipment, designed for use in a public usage facility. It includes a full room covering Astor OT200 Ceiling Hoist, a wall mounted Astor Invincible or CTX2 Changing Table, an Astor ABW-CP Height Adjustable Basin, a pedestal Toilet and all specified ancillary items.

The pods are 12 square metres (4m x 3m) and are available with the door on either the 4m or 3m wall. They are compliant to BS8300-2-2018 standards, have passed through testing with the equipment in situ, and are delivered to site with Astor Bannerman taking care of all groundworks and installation.

#### **Equipment pre-fitted:**

It comes complete, ready fitted with all the equipment required to meet Changing Places and 8S8300-2:2018 standards, with a compliant layout and design, removing all the hassle from your planning and installation.