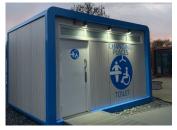

## **Changing Places Pod**

### The Ultimate Stand Alone Changing Places Solution

Over 250,000 people in the UK need a Changing Places Facility in order to access a toilet. Changing Places Pods provide a quick and easy way to install a Changing Places Facility on your grounds without the expense and hassle of building works.

The pods are 12 square metres (4m x 3m) and are available with the door on either the 4m or 3m wall. They are compliant to BS8300-2-2018 standards, have passed through testing with the equipment in situ, and are delivered to site with Astor Bannerman taking care of all groundworks and installation.