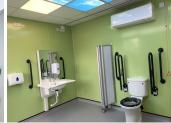

#### **Equipment Included:**

- ✓ Full room covering Astor OT200 Ceiling Hoist
- √ Height adjustable Astor Invincible or Astor CTX2 Changing Table
- Height adjustable Astor ABW-CP Wash Basin
- √ Peninsular Toilet
- √ Privacy Screen

# Premium products designed for use in a public Changing Places:

Including robust, hygienic Astor Invincible Changing Table and Astor ABW-CP - height adjustable basin, mirror and soap dispenser.