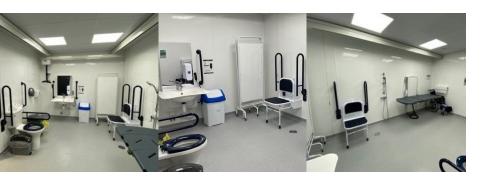

# **SOLUTION**

We supplied a height-adjustable changing table suitable for use with a shower, and a height-adjustable washbasin with integral mirror and soap dispenser, specifically designed for use in public Changing Places Toilets. The room was slightly larger than a standard Changing Places Toilet, which allowed for a spacious shower area with shower seat.

#### Main Equipment:

- Astor CTX2-CP Changing Table
- Astor OT200 Over Head Hoist
- Astor ABW-CP Height Adjustable Wash Basin
- Peninsular Toilet
- Shower
- Portable Privacy Screen
- Accessory Items

Visit our website for the full range of equipment available