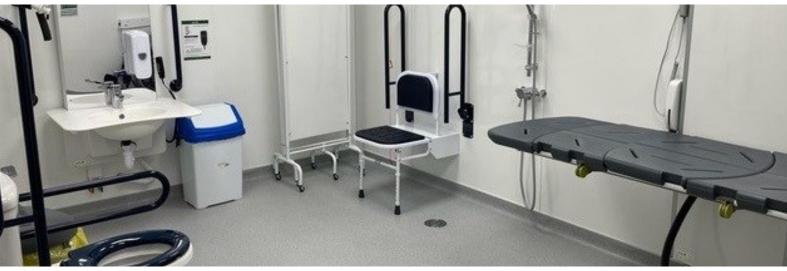

# **SOLUTION**

We supplied a height-adjustable changing table suitable for use with a shower, and a height-adjustable washbasin with integral mirror and soap dispenser, specifically designed for use in public Changing Places Toilets. The room was slightly larger than a standard Changing Places Toilet, which allowed for a spacious shower area with shower seat.

#### Main Equipment:

- Astor CTX2-CP Changing Table
- Astor OT200 Over Head Hoist
- Astor ABW-CP Height Adjustable Wash Basin
- Peninsular Toilet
- Shower
- Portable Privacy Screen
- Accessory Items

Visit our website for the full range of equipment available