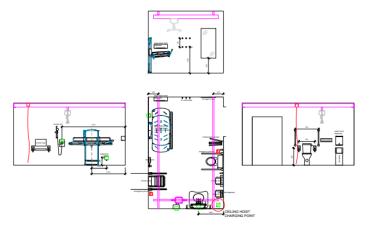

ing Places Toilets. The room was slightly larger than a standard Changing Places Toilet, which allowed for a spacious shower area with shower seat.

"The club chose to install a Changing Places facility at ARC to ensure that the facility was fully inclusive to all members of our community including the many people with profound disabilities who access the facility every week. It was always the intention to install a CP facility whether it became legislation or not." - Damian Everest, Project Manager



#### Main Equipment:

- Astor CTX2-CP Changing Table
- Astor OT200 Over Head Hoist
- Astor ABW-CP Height Adjustable Wash Basin
- Peninsular Toilet
- Shower
- Portable Privacy Screen
- Accessory Items

Visit our website for the full range of equipment available

## **TECHNICAL**

### Layout







#### The perfect Changing Table for showering ...

In facilities where a shower is needed, the Astor CTX2-CP is a perfect choice with its integrated water collection tray and drain hose to direct waste water directly to a

Visit our website for CAD/BIM files, and product spec sheets