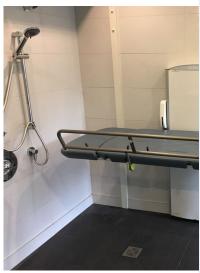

# **SOLUTION**

We supplied a height-adjustable changing table suitable for use with a shower, and a height-adjustable washbasin with integral mirror and soap dispenser, specifically designed for use in public Changing Places Toilets. The room was slightly larger than a standard Changing Places Toilet, which allowed for a spacious shower area with shower seat.

#### Main Equipment:

- Astor CTX2-CP Changing Table
- Astor OT200 Over Head Hoist
- Astor ABW-CP Height Adjustable Wash Basin
- Peninsular Toilet
- Shower
- Portable Privacy Screen
- Accessory Items

Visit our website for the full range of equipment available

#### The perfect Changing Table for showering ...

In facilities where a shower is needed, the Astor CTX2-CP is a perfect choice with its integrated water collection tray and drain hose to direct waste water directly to a