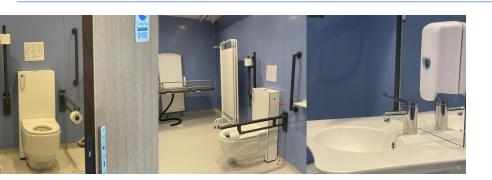

### **SOLUTION**

Astor Bannerman supplied and installed a height-adjustable changing table and a height-adjustable washbasin with integral mirror and soap dispenser, specifically designed for use in public Changing Places Toilets. The Changing Places Toilet was adapted from an existing toilet space and is situated off the main lobby (with wide doors and ramp) to give easy access for all visitors to the church.

#### Main Equipment:

- Astor CTX2
   Changing Table
- Astor OT200 Over Head Hoist
- Astor ABW-CP
   Height Adjustable
   Wash Basin
- Geberit AquaClean Mera Care toilet
- Privacy Screen
- Shower
- Accessory Items including Premium Hewi Grab and Support rails.