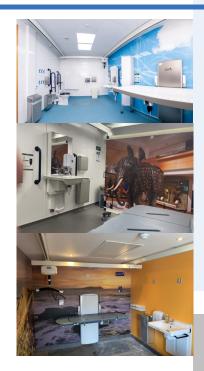

## Customising your Changing Places Toilet

It is easy to create a unique Changing Places Toilet that fits in with your branding.

Choices of accessories, colour, signage and murals can all contribute to the creation of a warm and welcoming space.