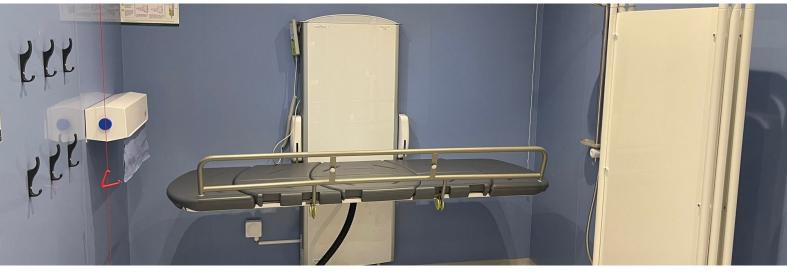

### **SOLUTION**

Astor Bannerman supplied and installed a height-adjustable changing table and a height-adjustable washbasin with integral mirror and soap dispenser, specifically designed for use in public Changing Places Toilets. The Changing Places Toilet was adapted from an existing toilet space and is situated off the main lobby (with wide doors and ramp) to give easy access for all visitors to the church.

#### Main Equipment:

- Astor CTX2
   Changing Table
- Astor OT200 Over Head Hoist
- Astor ABW-CP
   Height Adjustable
   Wash Basin
- Geberit AquaClean Mera Care toilet
- Privacy Screen
- Shower
- Accessory Items including Premium Hewi Grab and Support rails.