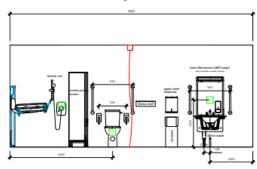

ilet was adapted from an existing toilet space and is situated off the main lobby (with wide doors and ramp) to give easy access for all visitors to the church.

"We wanted to install a Changing Places Suite to ensure that our building was inclusive and available to all. This was part of a wider project to provide an accessible facility. It's been really easy working with both Astor Bannerman and the National Lottery!" Gavin Smith, Deacon



#### Main Equipment:

- Astor CTX2
   Changing Table
- Astor OT200 Over Head Hoist
- Astor ABW-CP
   Height Adjustable
   Wash Basin
- Geberit AquaClean Mera Care toilet
- Privacy Screen
- Shower
- Accessory Items including Premium Hewi Grab and Support rails.

Visit our website for the full range of equipment available

### **TECHNICAL**

### Layout







## Customising your Changing Places Toilet

It is easy to create a unique Changing Places Toilet that fits in with your branding.

Choices of accessories, colour, signage and murals can all contribute to the creation of a warm and welcoming space.

Visit our website for CAD/BIM files, and product spec sheets