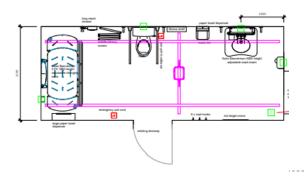

### **TECHNICAL**

### Layout

### **SOLUTION**

Astor Bannerman supplied and installed a height-adjustable changing table and a height-adjustable washbasin with integral mirror and soap dispenser, specifically designed for use in public Changing Places Toilets. The Changing Places Toilet was adapted from an existing toilet space and is situated off the main lobby (with wide doors and ramp) to give easy access for all visitors to the church.

#### Main Equipment:

- Astor CTX2
   Changing Table
- Astor OT200 Over Head Hoist
- Astor ABW-CP
   Height Adjustable
   Wash Basin
- Geberit AquaClean Mera Care toilet
- Privacy Screen
- Shower
- Accessory Items including Premium Hewi Grab and Support rails.