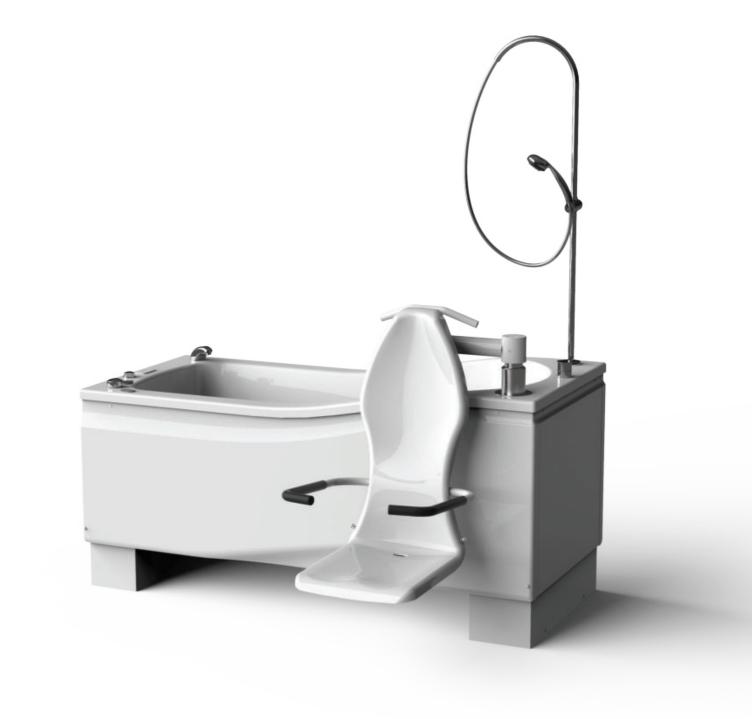

## **Astor Matira**

Height Adjustable Bath and Transfer Seat System

The **Astor Matira** height adjustable bath and transfer seat system gives a safe and easy entry and exit from the bath for those that need a little assistance but do not need to be fully hoisted.

Its sleek design makes this a desirable addition to a bathroom.

| Key Features:                                                                                                                                                                                                                                                                                                                                     | Optional:                                                                                      |
|---------------------------------------------------------------------------------------------------------------------------------------------------------------------------------------------------------------------------------------------------------------------------------------------------------------------------------------------------|------------------------------------------------------------------------------------------------|
| <ul> <li>Integrated detachable powered seat and transfer chassis</li> <li>Two length options: 1600 mm or 1700 mm (x750 mm wide)</li> <li>Bath height adjustment from 680 mm to 1080 mm</li> <li>150 kg maximum working load</li> <li>Choice of bath filler taps with TMV2 or TMV3 controls</li> <li>Obstacle sensor and backup battery</li> </ul> | Warm air spa system     Colour change light system     Bluetooth music system     Commode Seat |