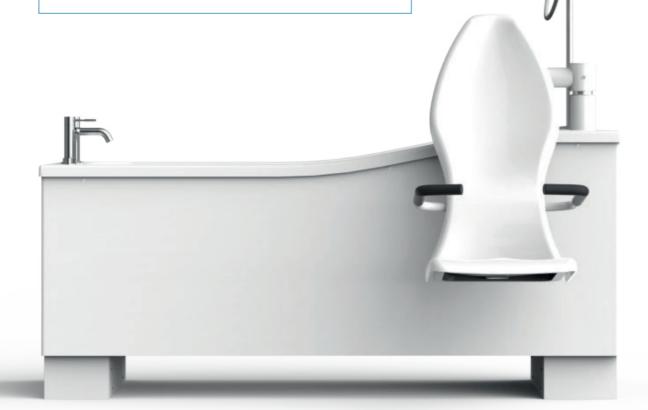

## **Astor Rio**

Height Adjustable Bath

The **Astor Rio** height adjustable bath is the perfect choice for family use in compact spaces.

Its sleek design makes it a stylish fit in any bathroom without compromising on the features required to offer fully supported bathing.

| Key Features:                                                                                                                                                                              | Optional:                                                                                                                                                                                                       |
|--------------------------------------------------------------------------------------------------------------------------------------------------------------------------------------------|-----------------------------------------------------------------------------------------------------------------------------------------------------------------------------------------------------------------|
| <ul> <li>755 mm wide x 1695 mm long</li> <li>250 kg maximum working load</li> <li>300 mm height adjustable range for carer comfort</li> <li>Easy floor and ceiling hoist access</li> </ul> | <ul> <li>Bespoke Astor Neatfold Stretcher for seamless changing</li> <li>Warm air spa system</li> <li>Colour change light system</li> <li>Bluetooth music system</li> <li>Range of internal supports</li> </ul> |