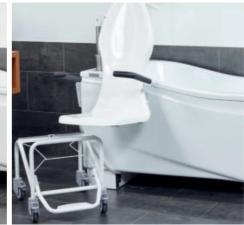

## **Astor Matira**

Height Adjustable Bath and Transfer Seat System

The **Astor Matira** height adjustable bath and transfer seat system gives a safe and easy entry and exit from the bath for those that need a little assistance but do not need to be fully hoisted.

Its sleek design makes this a desirable addition to a bathroom.

| Key Features:                                                                                                                                                                                                                                                                                                                                     | Optional:                                                                                      |
|---------------------------------------------------------------------------------------------------------------------------------------------------------------------------------------------------------------------------------------------------------------------------------------------------------------------------------------------------|------------------------------------------------------------------------------------------------|
| <ul> <li>Integrated detachable powered seat and transfer chassis</li> <li>Two length options: 1600 mm or 1700 mm (x750 mm wide)</li> <li>Bath height adjustment from 680 mm to 1080 mm</li> <li>150 kg maximum working load</li> <li>Choice of bath filler taps with TMV2 or TMV3 controls</li> <li>Obstacle sensor and backup battery</li> </ul> | Warm air spa system     Colour change light system     Bluetooth music system     Commode Seat |