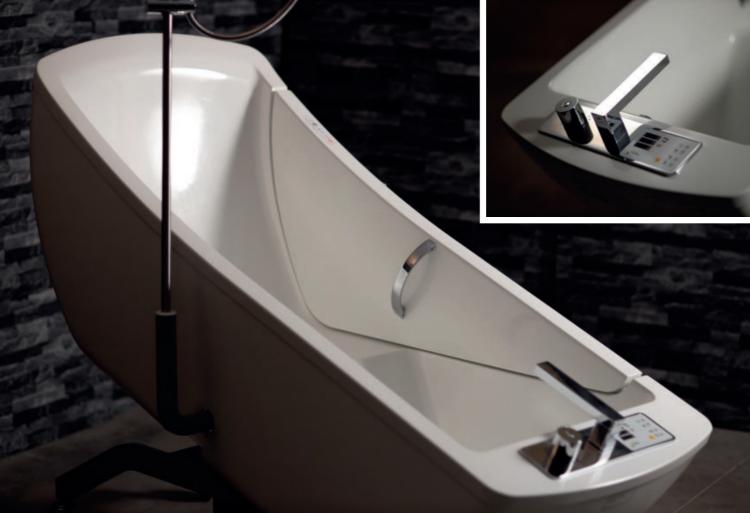

### **Astor Invincible**

Wall Mounted Changing and Showering Table

The **Astor Invincible** height adjustable changing and showering table has been designed to withstand robust treatment in public settings, yet provides a very comfortable and practical solution for complex needs of daily care giving. The height of this wall mounted changing and showering table can be easily adjusted up or down to minimise carer strain. The unique split guard gives improved access without compromising safety.

#### **Key Features:**

- Maximum working load 227 kg / 500 lb
- Height adjustable range: 300 mm 1040 mm (740 mm)
- Cut and graffiti resistant bed/stretcher
- Non-tamper embedded control panel
- No exposed wires /fixings /controls
- IK10 tested highest level
- Split front guard for improved carer access
- Mains electric: Battery backup
- Emergency stop button
- Rust free stainless steel bed frame & components
- Suitable for use in wet rooms