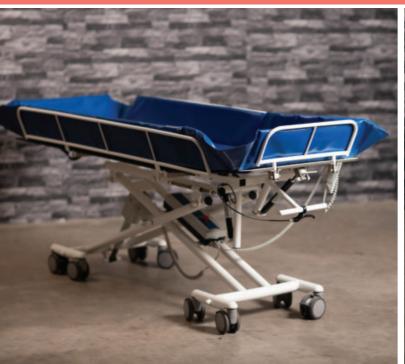

## **Astor Shower Trolley**

Height Adjustable

The **Astor Shower Trolley** is a perfect choice for showering and changing in wet room environments. It has a single actuator lifting system to ensure a smooth and quiet height adjustment to enable safe transfers and appropriate carer working heights.

#### **Key Features:**

- Height range from 530 mm 960 mm
- Trolley length: 1950 mm
- Mattress base length: 1800 mm
- Trolley width: 787 mm
- Mattress base width: 635 mm
- Re-chargeable battery powered
- 200 kg maximum working load
- Lockable fold down side rails
- 4 twin wheel lockable castorsFixed head and foot rails
- Fixed flead and 100t fails
- Waterproof mattress, drain hole and hose