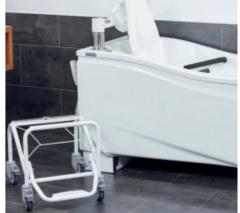

## **Astor Matira**

Height Adjustable Bath and Transfer Seat System

The **Astor Matira** height adjustable bath and transfer seat system gives a safe and easy entry and exit from the bath for those that need a little assistance but do not need to be fully hoisted.

Its sleek design makes this a desirable addition to a bathroom.

| Key Features:                                                                                                                                                                                                                                                                                                                                     | Optional:                                                                                      |
|---------------------------------------------------------------------------------------------------------------------------------------------------------------------------------------------------------------------------------------------------------------------------------------------------------------------------------------------------|------------------------------------------------------------------------------------------------|
| <ul> <li>Integrated detachable powered seat and transfer chassis</li> <li>Two length options: 1600 mm or 1700 mm (x750 mm wide)</li> <li>Bath height adjustment from 680 mm to 1080 mm</li> <li>150 kg maximum working load</li> <li>Choice of bath filler taps with TMV2 or TMV3 controls</li> <li>Obstacle sensor and backup battery</li> </ul> | Warm air spa system     Colour change light system     Bluetooth music system     Commode Seat |