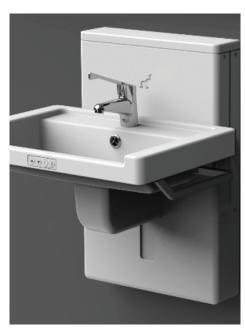

## Astor ABW6/6SP Height Adjustable Wall Mounted Wash Basin

The Astor ABW6 height adjustable wash basin was developed with MDUK to address the specific needs of people living with degenerative and changing muscular conditions. Many features have been incorporated to promote longer independent living and support changing needs a weight bearing wide basin surround, levered taps and handset controlled taps and waste features.

| Key Features:                                                                                                                                                                                                                                                            | 6SP Extra Features:                                                      |
|--------------------------------------------------------------------------------------------------------------------------------------------------------------------------------------------------------------------------------------------------------------------------|--------------------------------------------------------------------------|
| — Height range from 580 mm to 1030 mm  — Option of a white or aqua basin and surround  — 150 mm lever taps  — Integrated mirror and shaver/electric toothbrush socket  — Width options: 750 mm and 900 mm  — Handset controlled height adjustment  — 150 kg maximum load | — Handset controllable:<br>taps, strip light and waste<br>— Mirror light |
|                                                                                                                                                                                                                                                                          | Optional:                                                                |
|                                                                                                                                                                                                                                                                          | — Infra-red touch free tap                                               |