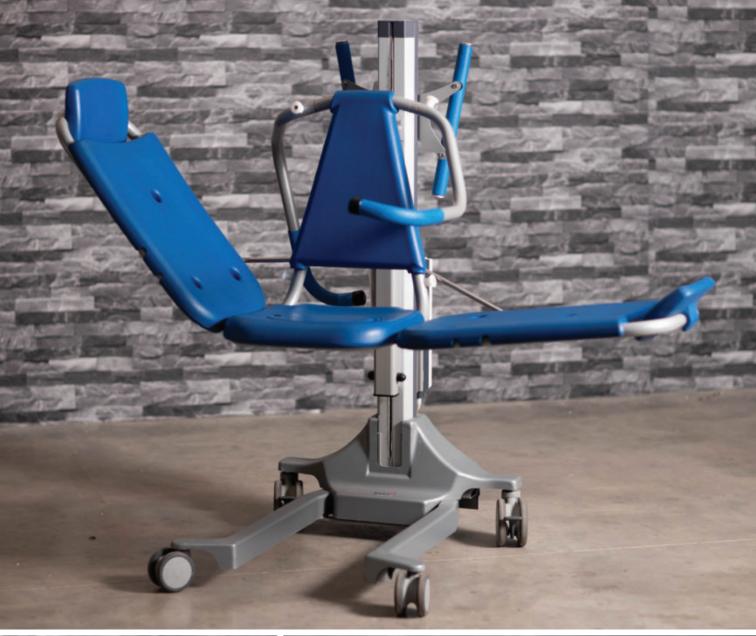

## **Astor Senta**

Multi-functional Mobile Hoist

The **Astor Senta** offers full versatility through a range of lifting positions and options, enabling many caring tasks to be conducted. Of note, the **Astor Senta** can be lowered into a bath offering a safe transfer option.

| Key Features:                                                                                                                        | Optional:                                                        |
|--------------------------------------------------------------------------------------------------------------------------------------|------------------------------------------------------------------|
| — Lifting range from 450 mm - 1150 mm  — 150 kg maximum working load  — 4 Premium castors (2 lockable)  — Swing away detachable arms | — Weighing scale attachment<br>— Commode aperture seat available |