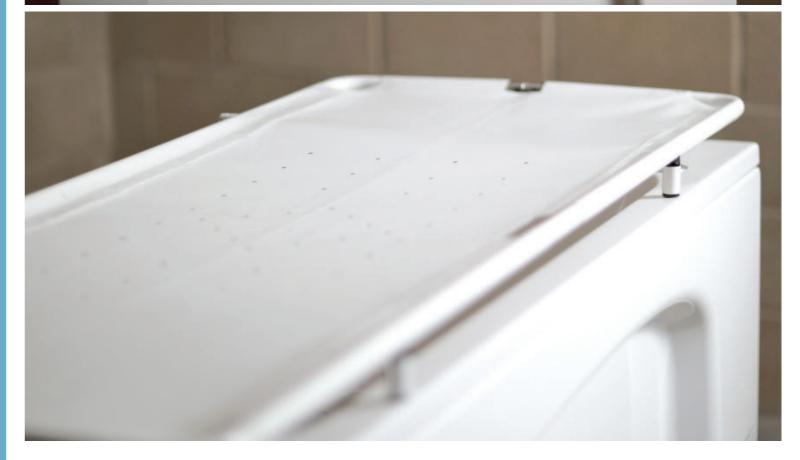

#### **Astor Neatfold Stretcher**

Bespoke to the Astor Height Adjustable Bath Range

The **Astor Neatfold Stretcher** is a patented design that offers an easy way to transfer a bather from the bath to a dry changing stretcher in an efficient and dignified manner. The neatfold in the stretcher means that a minimal lift is required to enable the stretcher to be pulled into place, and the bather to be gently lowered onto it. Less hassle, less mess, less stress!

Available to fit the range of Astor height adjustable baths. 190 kg maximum load

#### **Optional:**

- Front, rear and side guards
- Splash curtain

 $oldsymbol{18}$ 