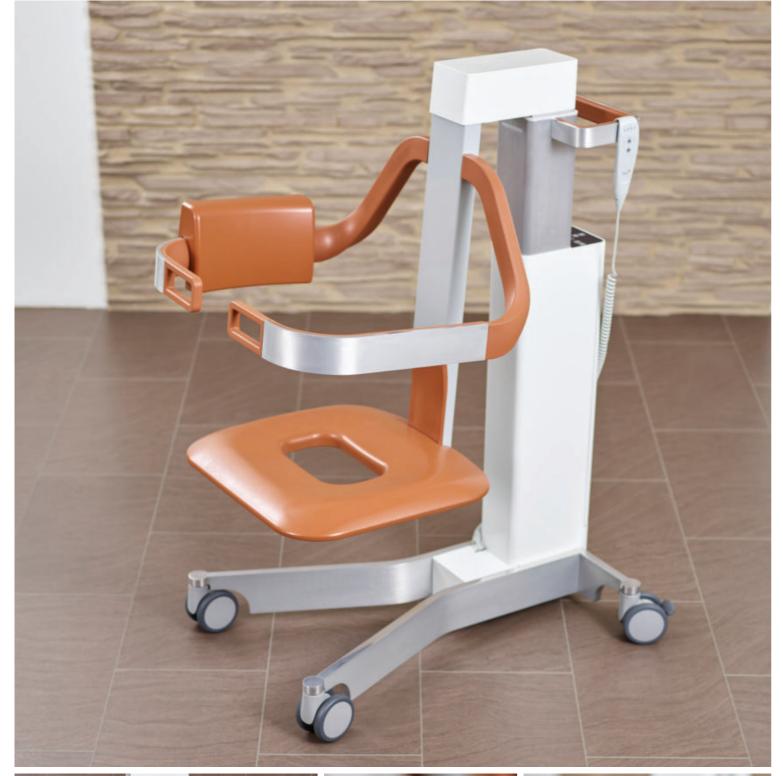

#### **Astor Eve**

Multi-functional Mobile Hoist

The **Astor Eve's** incredibly lightweight and easy to manoeuvre structure makes it an ideal transfer solution for a single carer.

With an aluminium and stainless steel structure, it is ideal for use in wet room and bathroom environments.

#### **Key Features:**

- Lifting range from 495 mm 1065 mm
- 4 Premium castors (2 lockable)
- 185 kg maximum working load
- Swing away detachable arms

designed to make daily transfer that bit easier.