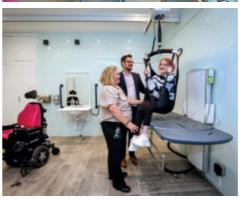

## **Astor Senta**

Multi-functional Mobile Hoist

The **Astor Senta** offers full versatility through a range of lifting positions and options, enabling many caring tasks to be conducted. Of note, the **Astor Senta** can be lowered into a bath offering a safe transfer option.