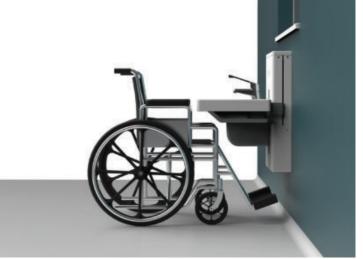

## Astor Aquba Height Adjustable Basin

The **Astor Aquba** height adjustable basin is the smallest completely integrated unit available, making it one of the most wheelchair accessible basins, and perfect for under window installations.

With the choice to pre-set two heights or freely adjust to any height, this is a perfect option for multi-user environments, and family usage.

| Key Features:                                                                                                                                                                                                                                                                                                                                                                                                                                                                                                                                                                                                                                                                  | Optional Additions:                                                                                                                                                                                              |
|--------------------------------------------------------------------------------------------------------------------------------------------------------------------------------------------------------------------------------------------------------------------------------------------------------------------------------------------------------------------------------------------------------------------------------------------------------------------------------------------------------------------------------------------------------------------------------------------------------------------------------------------------------------------------------|------------------------------------------------------------------------------------------------------------------------------------------------------------------------------------------------------------------|
| <ul> <li>High quality Corian style basin and cover</li> <li>Smooth height adjustment: less than 12 seconds from lowest to highest point (300 mm)</li> <li>Wall mountable at any height to suit requirements</li> <li>Low profile concealed plumbing giving full under basin</li> <li>wheelchair access</li> <li>150 kg maximum load</li> <li>Integrated controls with two custom memory recall positions</li> <li>Integrated load bearing handles / towel rails</li> <li>Click clack waste</li> <li>Lock out functionality to prevent accidental operation</li> <li>Anti-trap sensor</li> <li>Patent pending on key features</li> <li>Designed &amp; made in the UK</li> </ul> | <ul> <li>Java style tap (long lever tap fitted as standard)</li> <li>600 mm, 750 mm and 900 mm basin widths available (600 mm shown)</li> <li>Choice of handrail colour: coral, silver or matte black</li> </ul> |