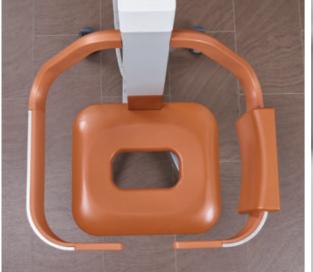

## **Astor Senta**

Multi-functional Mobile Hoist

The **Astor Senta** offers full versatility through a range of lifting positions and options, enabling many caring tasks to be conducted. Of note, the **Astor Senta** can be lowered into a bath offering a safe transfer option.

| Key Features:                                                                                                                        | Optional:                                                        |
|--------------------------------------------------------------------------------------------------------------------------------------|------------------------------------------------------------------|
| — Lifting range from 450 mm - 1150 mm  — 150 kg maximum working load  — 4 Premium castors (2 lockable)  — Swing away detachable arms | — Weighing scale attachment<br>— Commode aperture seat available |