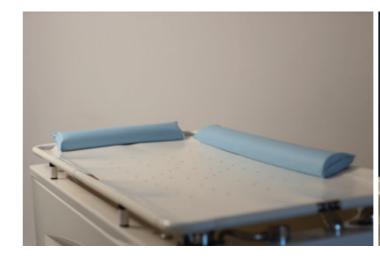

#### **Astor Bathing Support Cushions**

Range of cushions and supports for bathing

**Body Support Cushion** 

**Triangular Knee Rest** 

**Sides and Base Cushions** 

**Head Cushion Range** 

**Head Wedge** 

**Knee Wedge** 

Half Moon 500/1000 mm

**Vacuum Support Cushion** 