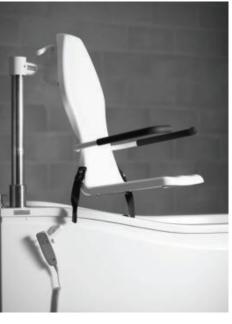

#### **Astor Elexo & Flexo**

Toilet and Shower Chair

The **Astor Elexo** is the ultimate toilet and shower chair with an impressive lift height making personal care more accessible, comfortable and manageable.

| <b>Key Features, Elexo:</b>                                                                                                                                                                                                                                                                               | Key Features, Flexo:                                                                                                        |
|-----------------------------------------------------------------------------------------------------------------------------------------------------------------------------------------------------------------------------------------------------------------------------------------------------------|-----------------------------------------------------------------------------------------------------------------------------|
| <ul> <li>Height range from 500 mm - 1050 mm</li> <li>Automatic tilt on lift for comfort and safety</li> <li>Can be manoeuvred over a toilet</li> <li>Commode option</li> <li>Fitted with foot, leg and arm rests</li> <li>Headrest available as an option</li> <li>180 kg maximum working load</li> </ul> | Hydraulic version dismissing the need to     re-charge and offering a cost effective option     135 kg maximum working load |