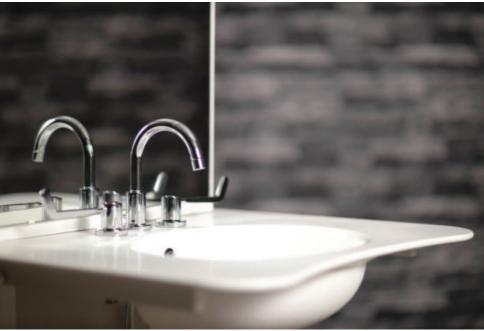

## Astor ABW6/6SP Height Adjustable Wall Mounted Wash Basin

The Astor ABW6 height adjustable wash basin was developed with MDUK to address the specific needs of people living with degenerative and changing muscular conditions. Many features have been incorporated to promote longer independent living and support changing needs a weight bearing wide basin surround, levered taps and handset controlled taps and waste features.

| Key Features:                                                                                                                                                                                                                                                            | 6SP Extra Features:                                                      |
|--------------------------------------------------------------------------------------------------------------------------------------------------------------------------------------------------------------------------------------------------------------------------|--------------------------------------------------------------------------|
| — Height range from 580 mm to 1030 mm  — Option of a white or aqua basin and surround  — 150 mm lever taps  — Integrated mirror and shaver/electric toothbrush socket  — Width options: 750 mm and 900 mm  — Handset controlled height adjustment  — 150 kg maximum load | — Handset controllable:<br>taps, strip light and waste<br>— Mirror light |
|                                                                                                                                                                                                                                                                          | Optional:                                                                |
|                                                                                                                                                                                                                                                                          | — Infra-red touch free tap                                               |