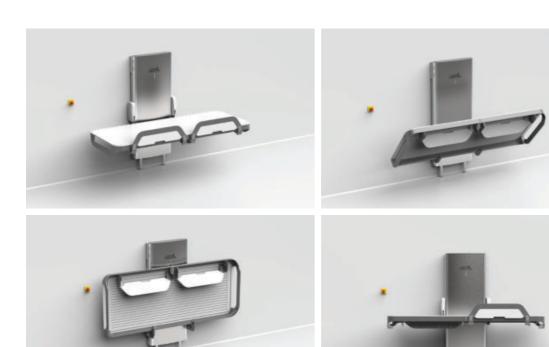

## **Astor CTX2**

Wall Mounted Showering and Changing Table

The **Astor CTX2** height adjustable changing table is the ultimate wall mounted showering and changing table offering features designed to give an enhanced changing and showering experience with ensured comfort and safety.

| Key Features:                                                                                                                                                                                                                                                                                                                                                               | Optional:                                                      |
|-----------------------------------------------------------------------------------------------------------------------------------------------------------------------------------------------------------------------------------------------------------------------------------------------------------------------------------------------------------------------------|----------------------------------------------------------------|
| <ul> <li>Low low position of 300 mm rising to 1040 mm</li> <li>200 kg maximum working load</li> <li>Integrated water collection tray and drain hose</li> <li>Suitable for use in wet rooms with stainless steel bed frame</li> <li>Moulded polyurethane padded mattress and tilted headrest section</li> <li>Integrated ambient lighting</li> <li>Foldaway guard</li> </ul> | — Supports and Cushions<br>— Battery version<br>— Guard bumper |