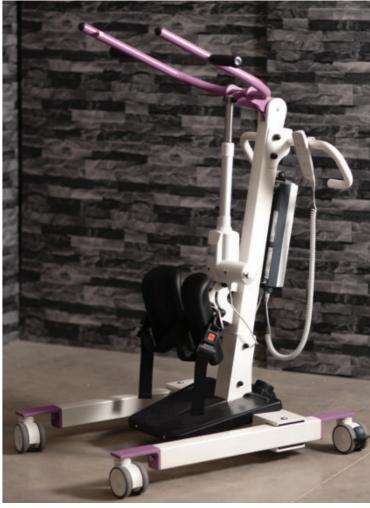

## **Astor Mobile Hoist**

Mobile Hoist

The **Astor Mobile Hoist** enables safe transfer and repositioning with the aid of a single carer. Its long lifting arm and spreadable legs allow someone to be lifted from the floor, and its aluminium frame makes this suitable for use in wet rooms and bathrooms.