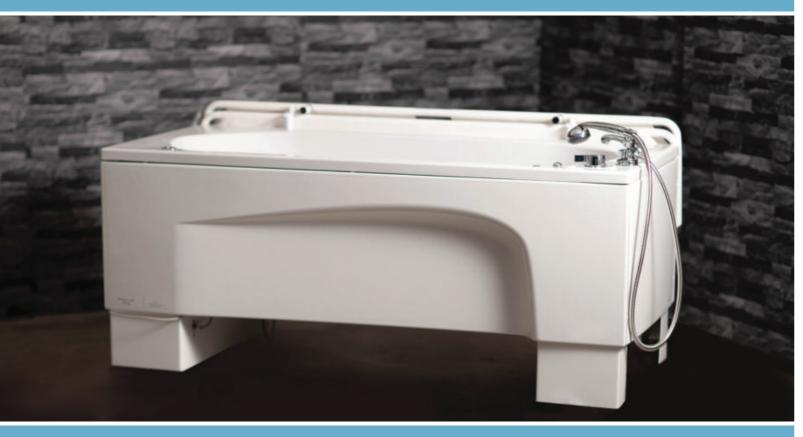

#### **Astor Comfort S**

Height Adjustable Bath with Showersafe Gantry System

The free standing **Astor Comfort S** height adjustable bath has been beautifully sculptured to give maximum internal room for the external footprint, suitable for bariatric needs and with good mobile hoist access. With optional extras such as air spa, lights and sound systems, this is an ideal bath for an indulgent, relaxing bathing experience.

| Key Features:                                                                                                                                                                                                                                                                                                                                                                                                        | Optional:                                                                                                                                                                                                                                                           |
|----------------------------------------------------------------------------------------------------------------------------------------------------------------------------------------------------------------------------------------------------------------------------------------------------------------------------------------------------------------------------------------------------------------------|---------------------------------------------------------------------------------------------------------------------------------------------------------------------------------------------------------------------------------------------------------------------|
| <ul> <li>Height-adjustable from 680 mm - 1080 mm (400 mm)</li> <li>Generous capacity: 2100 mm (L) x 800 mm (W)</li> <li>Emergency battery backup</li> <li>Floor and ceiling hoist access. Compatible for use with the Astor Senta and Eve hoists</li> <li>WRAS approved shower gantry system</li> <li>Double thermally insulated tub - retains water heat</li> <li>Maximum working load 300 kg / 471/4 st</li> </ul> | <ul> <li>— Air spa system</li> <li>— Integrated Bluetooth music/sound system</li> <li>— LED colour changing light system</li> <li>— Internal knee blocks / footboard</li> <li>— Body, head and neck support cushions</li> <li>— Available without gantry</li> </ul> |