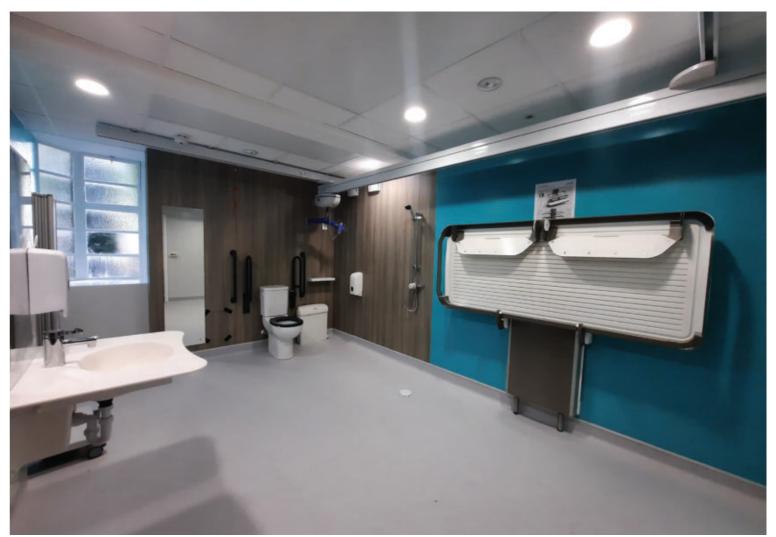

## **Astor CTX2**

Wall Mounted Showering and Changing Table

The **Astor CTX2** height adjustable changing table is the ultimate wall mounted showering and changing table offering features designed to give an enhanced changing and showering experience with ensured comfort and safety.

| Key Features:                                                                                                                                                                                                                                                                                                                                                               | Optional:                                                      |
|-----------------------------------------------------------------------------------------------------------------------------------------------------------------------------------------------------------------------------------------------------------------------------------------------------------------------------------------------------------------------------|----------------------------------------------------------------|
| <ul> <li>Low low position of 300 mm rising to 1040 mm</li> <li>200 kg maximum working load</li> <li>Integrated water collection tray and drain hose</li> <li>Suitable for use in wet rooms with stainless steel bed frame</li> <li>Moulded polyurethane padded mattress and tilted headrest section</li> <li>Integrated ambient lighting</li> <li>Foldaway guard</li> </ul> | — Supports and Cushions<br>— Battery version<br>— Guard bumper |