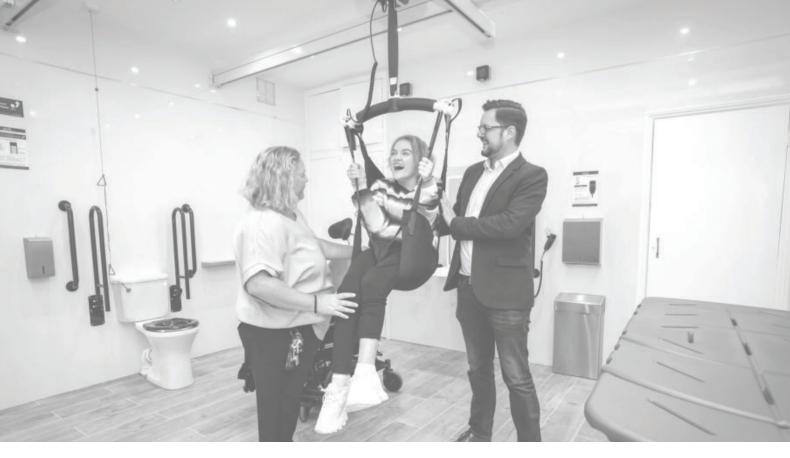

## **Astor Senta**

Multi-functional Mobile Hoist

The **Astor Senta** offers full versatility through a range of lifting positions and options, enabling many caring tasks to be conducted. Of note, the **Astor Senta** can be lowered into a bath offering a safe transfer option.

| Key Features:                                                                                                                        | Optional:                                                        |
|--------------------------------------------------------------------------------------------------------------------------------------|------------------------------------------------------------------|
| — Lifting range from 450 mm - 1150 mm  — 150 kg maximum working load  — 4 Premium castors (2 lockable)  — Swing away detachable arms | — Weighing scale attachment<br>— Commode aperture seat available |

#### **Astor Eve**

Multi-functional Mobile Hoist

The **Astor Eve's** incredibly lightweight and easy to manoeuvre structure makes it an ideal transfer solution for a single carer.

With an aluminium and stainless steel structure, it is ideal for use in wet room and bathroom environments.

#### **Key Features:**

- Lifting range from 495 mm 1065 mm
- 4 Premium castors (2 lockable)
- 185 kg maximum working load
- Swing away detachable arms

designed to make daily transfer that bit easier.