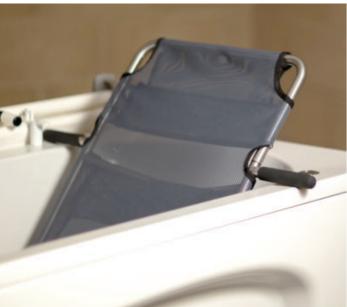

#### **Astor Neatfold Stretcher**

Bespoke to the Astor Height Adjustable Bath Range

The **Astor Neatfold Stretcher** is a patented design that offers an easy way to transfer a bather from the bath to a dry changing stretcher in an efficient and dignified manner. The neatfold in the stretcher means that a minimal lift is required to enable the stretcher to be pulled into place, and the bather to be gently lowered onto it. Less hassle, less mess, less stress!

Available to fit the range of Astor height adjustable baths. 190 kg maximum load

#### **Optional:**

- Front, rear and side guards
- Splash curtain

 $oldsymbol{18}$ 