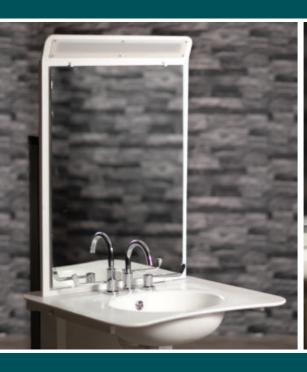

## Astor ABW6/6SP Height Adjustable Wall Mounted Wash Basin

The Astor ABW6 height adjustable wash basin was developed with MDUK to address the specific needs of people living with degenerative and changing muscular conditions. Many features have been incorporated to promote longer independent living and support changing needs a weight bearing wide basin surround, levered taps and handset controlled taps and waste features.

| Key Features:                                                                                                                                                                                                                                                            | 6SP Extra Features:                                                      |
|--------------------------------------------------------------------------------------------------------------------------------------------------------------------------------------------------------------------------------------------------------------------------|--------------------------------------------------------------------------|
| — Height range from 580 mm to 1030 mm  — Option of a white or aqua basin and surround  — 150 mm lever taps  — Integrated mirror and shaver/electric toothbrush socket  — Width options: 750 mm and 900 mm  — Handset controlled height adjustment  — 150 kg maximum load | — Handset controllable:<br>taps, strip light and waste<br>— Mirror light |
|                                                                                                                                                                                                                                                                          | Optional:                                                                |
|                                                                                                                                                                                                                                                                          | — Infra-red touch free tap                                               |