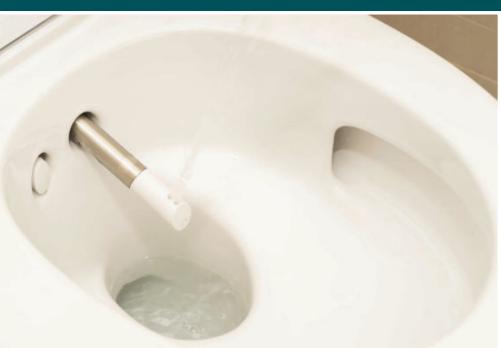

## Geberit AquaClean Mera Care

**Shower Toilet** 

- Pulsing massage setting
- Adjustable air drying feature
- Installs easily to most toilets
- Available with incorporated control panel or separate handset controls

Exclusively developed for the care sector, the **AquaClean Mera Care** shower toilet provides a dignified solution, supporting prolonged independence. Its innovative features include a hybrid hot water system for gentle but effective cleaning, warm air drying to leave the user clean and fresh, and control options to suit specific user needs.

#### **Key Features:**

- WhirlSpray shower technology with five adjustable shower pressure settings
- Rimless ceramic pan with TurboFlush technology
- Adjustable spray arm
- Adjustable water spray temperature
- Gentle intimate lady wash
- Gentle drying
- Odour extraction technology
- Adjustable height (425 mm 560 mm) at installation
- Descaling function
- Continuous flow heater and storage water heater
- Customisable control options to suit needs: automatic flushing; remote control; touchless wall panel
- Shower chair mode option
- 190 kg SWL