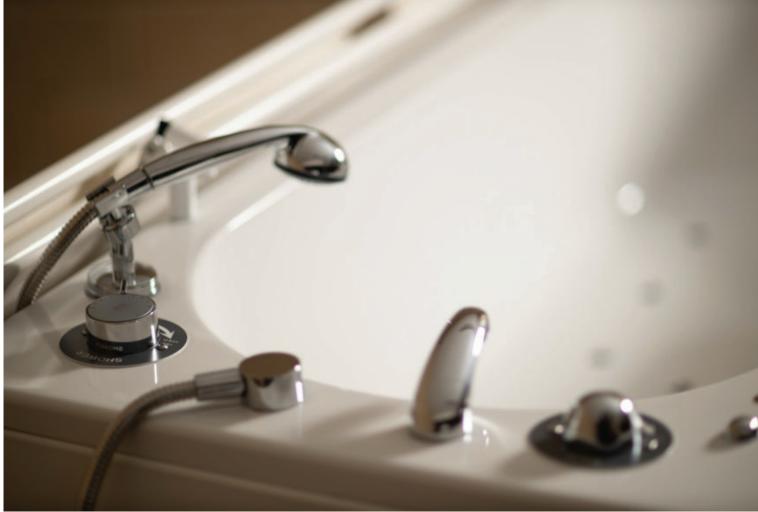

## **Astor Rio**

Height Adjustable Bath

The **Astor Rio** height adjustable bath is the perfect choice for family use in compact spaces.

Its sleek design makes it a stylish fit in any bathroom without compromising on the features required to offer fully supported bathing.

| Key Features:                                                                                                                                                                              | Optional:                                                                                                                                                                                                       |
|--------------------------------------------------------------------------------------------------------------------------------------------------------------------------------------------|-----------------------------------------------------------------------------------------------------------------------------------------------------------------------------------------------------------------|
| <ul> <li>755 mm wide x 1695 mm long</li> <li>250 kg maximum working load</li> <li>300 mm height adjustable range for carer comfort</li> <li>Easy floor and ceiling hoist access</li> </ul> | <ul> <li>Bespoke Astor Neatfold Stretcher for seamless changing</li> <li>Warm air spa system</li> <li>Colour change light system</li> <li>Bluetooth music system</li> <li>Range of internal supports</li> </ul> |