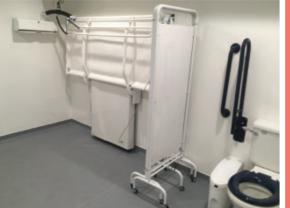

## **Astor CTX2**

Wall Mounted Showering and Changing Table

The **Astor CTX2** height adjustable changing table is the ultimate wall mounted showering and changing table offering features designed to give an enhanced changing and showering experience with ensured comfort and safety.

| Key Features:                                                                                                                                                                                                                                                                                                                                                               | Optional:                                                      |
|-----------------------------------------------------------------------------------------------------------------------------------------------------------------------------------------------------------------------------------------------------------------------------------------------------------------------------------------------------------------------------|----------------------------------------------------------------|
| <ul> <li>Low low position of 300 mm rising to 1040 mm</li> <li>200 kg maximum working load</li> <li>Integrated water collection tray and drain hose</li> <li>Suitable for use in wet rooms with stainless steel bed frame</li> <li>Moulded polyurethane padded mattress and tilted headrest section</li> <li>Integrated ambient lighting</li> <li>Foldaway guard</li> </ul> | — Supports and Cushions<br>— Battery version<br>— Guard bumper |