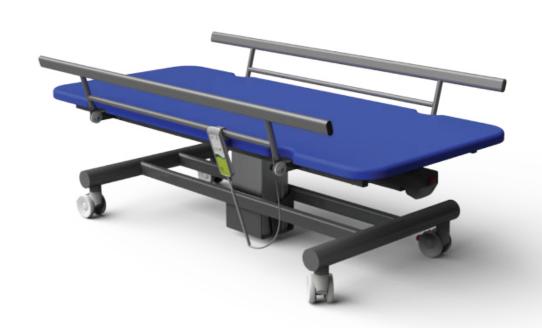

## **Astor Shower Trolley**

Height Adjustable

The **Astor Shower Trolley** is a perfect choice for showering and changing in wet room environments. It has a single actuator lifting system to ensure a smooth and quiet height adjustment to enable safe transfers and appropriate carer working heights.

#### **Key Features:**

- Height range from 530 mm 960 mm
- Trolley length: 1950 mm
- Mattress base length: 1800 mm
- Trolley width: 787 mm
- Mattress base width: 635 mm
- Re-chargeable battery powered
- 200 kg maximum working load
- Lockable fold down side rails
- 4 twin wheel lockable castorsFixed head and foot rails
- Fixed flead and 100t fails
- Waterproof mattress, drain hole and hose