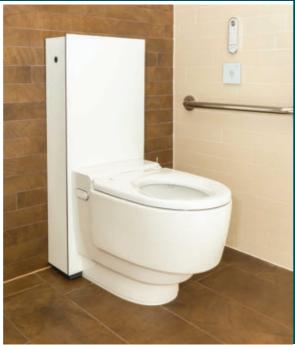

## Geberit AquaClean Mera Care

**Shower Toilet** 

- Pulsing massage setting
- Adjustable air drying feature
- Installs easily to most toilets
- Available with incorporated control panel or separate handset controls

Exclusively developed for the care sector, the **AquaClean Mera Care** shower toilet provides a dignified solution, supporting prolonged independence. Its innovative features include a hybrid hot water system for gentle but effective cleaning, warm air drying to leave the user clean and fresh, and control options to suit specific user needs.

#### **Key Features:**

- WhirlSpray shower technology with five adjustable shower pressure settings
- Rimless ceramic pan with TurboFlush technology
- Adjustable spray arm
- Adjustable water spray temperature
- Gentle intimate lady wash
- Gentle drying
- Odour extraction technology
- Adjustable height (425 mm 560 mm) at installation
- Descaling function
- Continuous flow heater and storage water heater
- Customisable control options to suit needs: automatic flushing; remote control; touchless wall panel
- Shower chair mode option
- 190 kg SWL