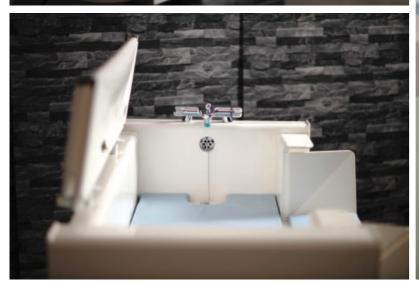

#### **Astor Neatfold Stretcher**

Bespoke to the Astor Height Adjustable Bath Range

The **Astor Neatfold Stretcher** is a patented design that offers an easy way to transfer a bather from the bath to a dry changing stretcher in an efficient and dignified manner. The neatfold in the stretcher means that a minimal lift is required to enable the stretcher to be pulled into place, and the bather to be gently lowered onto it. Less hassle, less mess, less stress!

Available to fit the range of Astor height adjustable baths. 190 kg maximum load

#### **Optional:**

- Front, rear and side guards
- Splash curtain

 $oldsymbol{18}$ 