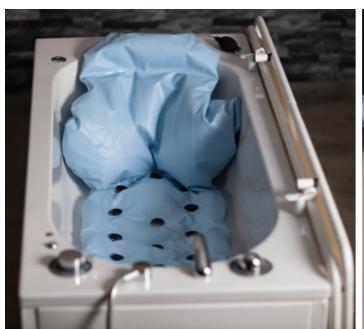

#### **Astor Bathing Support Cushions**

Range of cushions and supports for bathing

**Body Support Cushion** 

**Triangular Knee Rest** 

**Sides and Base Cushions** 

**Head Cushion Range** 

#### **Astor Grip Strip Bolsters**

Ideal to give added bathing support. Fix then reposition over and over

- For added support across many types of care equipment
- Can be fixed to any dry surface using our 'grip strip' system, and easily repositioned or removed
- Made from PVC fabric
- Easily cleaned using standard cleaners

**Head Wedge** 

**Knee Wedge** 

Half Moon 500/1000 mm

**Vacuum Support Cushion** 