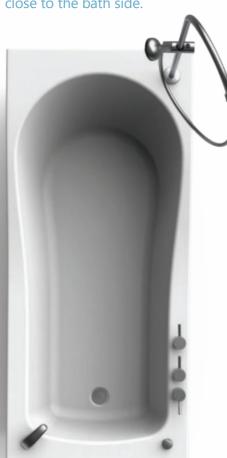

#### **Astor Comfort S**

Height Adjustable Bath with Showersafe Gantry System

The free standing **Astor Comfort S** height adjustable bath has been beautifully sculptured to give maximum internal room for the external footprint, suitable for bariatric needs and with good mobile hoist access. With optional extras such as air spa, lights and sound systems, this is an ideal bath for an indulgent, relaxing bathing experience.

| Key Features:                                                                                                                                                                                                                                                                                                                                                                                                        | Optional:                                                                                                                                                                                                                                                           |
|----------------------------------------------------------------------------------------------------------------------------------------------------------------------------------------------------------------------------------------------------------------------------------------------------------------------------------------------------------------------------------------------------------------------|---------------------------------------------------------------------------------------------------------------------------------------------------------------------------------------------------------------------------------------------------------------------|
| <ul> <li>Height-adjustable from 680 mm - 1080 mm (400 mm)</li> <li>Generous capacity: 2100 mm (L) x 800 mm (W)</li> <li>Emergency battery backup</li> <li>Floor and ceiling hoist access. Compatible for use with the Astor Senta and Eve hoists</li> <li>WRAS approved shower gantry system</li> <li>Double thermally insulated tub - retains water heat</li> <li>Maximum working load 300 kg / 471/4 st</li> </ul> | <ul> <li>— Air spa system</li> <li>— Integrated Bluetooth music/sound system</li> <li>— LED colour changing light system</li> <li>— Internal knee blocks / footboard</li> <li>— Body, head and neck support cushions</li> <li>— Available without gantry</li> </ul> |