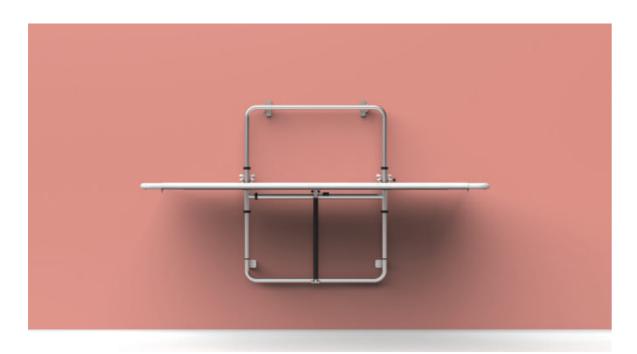

### **Astor WN**

Wall Mounted Neatfold Stretcher

A neat, unobtrusive changing solution that simply folds away against the wall.

The patented Neatfold design reduces the storage space required and allows the **Astor WN** stretcher to be smoothly pulled into place for use.

| Key Features:                                                                                                                                                                         | Optional:                                                      |
|---------------------------------------------------------------------------------------------------------------------------------------------------------------------------------------|----------------------------------------------------------------|
| — Stretcher lengths: 1200 mm 1900 mm  — 130 kg maximum working load  — Hammock stretcher anti-microbe treated and fully drainable  — Stowed position: protrudes just 161 mm from wall | — Guard and bumper<br>— Splash curtain<br>— Removable mattress |