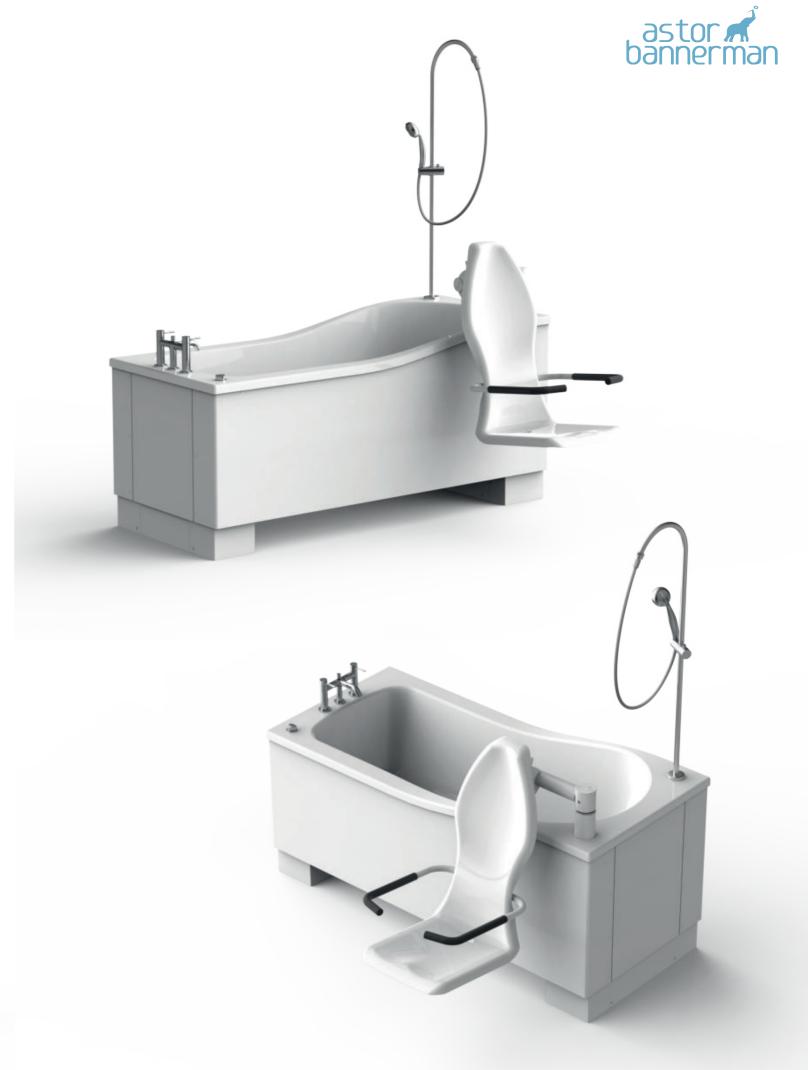

## **Astor Rio**

Height Adjustable Bath

The **Astor Rio** height adjustable bath is the perfect choice for family use in compact spaces.

Its sleek design makes it a stylish fit in any bathroom without compromising on the features required to offer fully supported bathing.

| Key Features:                                                                                                                                                                              | Optional:                                                                                                                                                                                                       |
|--------------------------------------------------------------------------------------------------------------------------------------------------------------------------------------------|-----------------------------------------------------------------------------------------------------------------------------------------------------------------------------------------------------------------|
| <ul> <li>755 mm wide x 1695 mm long</li> <li>250 kg maximum working load</li> <li>300 mm height adjustable range for carer comfort</li> <li>Easy floor and ceiling hoist access</li> </ul> | <ul> <li>Bespoke Astor Neatfold Stretcher for seamless changing</li> <li>Warm air spa system</li> <li>Colour change light system</li> <li>Bluetooth music system</li> <li>Range of internal supports</li> </ul> |

### **Astor Kiva**

Height Adjustable Bath

The **Astor Kiva** height adjustable bath has generous dimensions giving a capacious bathing option within a bath that still looks and feels homely.

With plenty of room and added features, the Kiva offers an enjoyable bathing experience.

| Key Features:                                                                                                                                                                                                   | Optional:                                                                                                                                                                       |
|-----------------------------------------------------------------------------------------------------------------------------------------------------------------------------------------------------------------|---------------------------------------------------------------------------------------------------------------------------------------------------------------------------------|
| <ul> <li>Generous dimensions: 1960 mm long x 755 mm wide</li> <li>280 kg maximum working load</li> <li>300 mm height adjustable range for carer comfort</li> <li>Easy floor and ceiling hoist access</li> </ul> | — Bespoke Astor Neatfold Stretcher for seamless changing  — Warm air spa system  — Colour change light system  — Bluetooth music system  — Range of internal supports available |