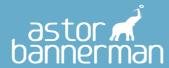

## **Astor Rio**

Height Adjustable Bath

The **Astor Rio** height adjustable bath is the perfect choice for family use in compact spaces.

Its sleek design makes it a stylish fit in any bathroom without compromising on the features required to offer fully supported bathing.

| Key Features:                                                                                                                                                                              | Optional:                                                                                                                                                                                                       |
|--------------------------------------------------------------------------------------------------------------------------------------------------------------------------------------------|-----------------------------------------------------------------------------------------------------------------------------------------------------------------------------------------------------------------|
| <ul> <li>755 mm wide x 1695 mm long</li> <li>250 kg maximum working load</li> <li>300 mm height adjustable range for carer comfort</li> <li>Easy floor and ceiling hoist access</li> </ul> | <ul> <li>Bespoke Astor Neatfold Stretcher for seamless changing</li> <li>Warm air spa system</li> <li>Colour change light system</li> <li>Bluetooth music system</li> <li>Range of internal supports</li> </ul> |