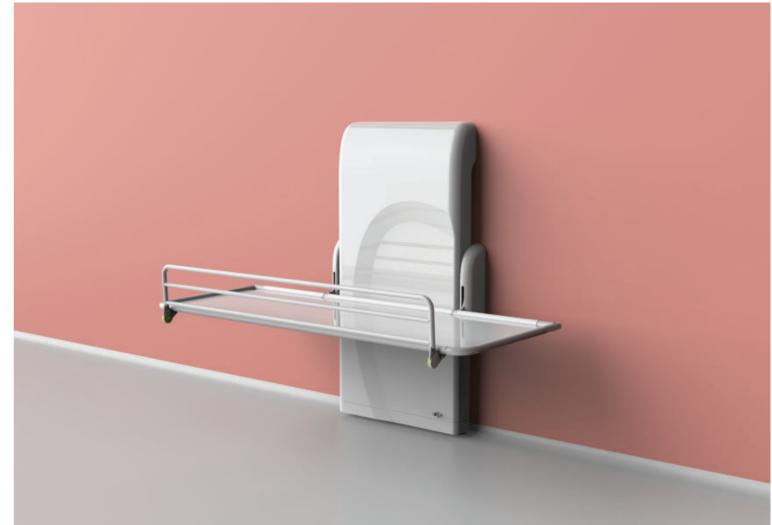

## **Astor CTX2**

Wall Mounted Showering and Changing Table

The **Astor CTX2** height adjustable changing table is the ultimate wall mounted showering and changing table offering features designed to give an enhanced changing and showering experience with ensured comfort and safety.

| Key Features:                                                                                                                                                                                                                                                                                                                                                               | Optional:                                                      |
|-----------------------------------------------------------------------------------------------------------------------------------------------------------------------------------------------------------------------------------------------------------------------------------------------------------------------------------------------------------------------------|----------------------------------------------------------------|
| <ul> <li>Low low position of 300 mm rising to 1040 mm</li> <li>200 kg maximum working load</li> <li>Integrated water collection tray and drain hose</li> <li>Suitable for use in wet rooms with stainless steel bed frame</li> <li>Moulded polyurethane padded mattress and tilted headrest section</li> <li>Integrated ambient lighting</li> <li>Foldaway guard</li> </ul> | — Supports and Cushions<br>— Battery version<br>— Guard bumper |