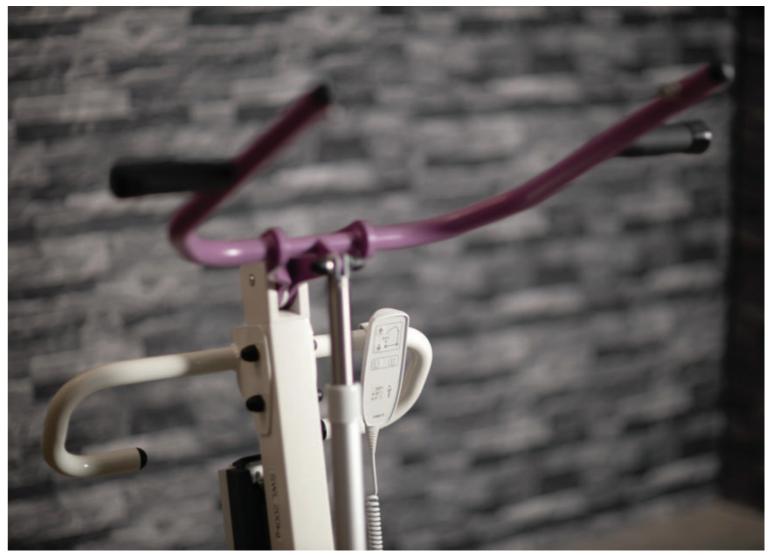

## **Astor Mobile Hoist**

Mobile Hoist

The **Astor Mobile Hoist** enables safe transfer and repositioning with the aid of a single carer. Its long lifting arm and spreadable legs allow someone to be lifted from the floor, and its aluminium frame makes this suitable for use in wet rooms and bathrooms.