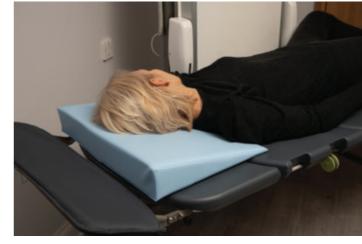

#### **Astor Bathing Support Cushions**

Range of cushions and supports for bathing

**Body Support Cushion** 

**Triangular Knee Rest** 

**Sides and Base Cushions** 

**Head Cushion Range** 

**Head Wedge** 

**Knee Wedge** 

Half Moon 500/1000 mm

**Vacuum Support Cushion** 