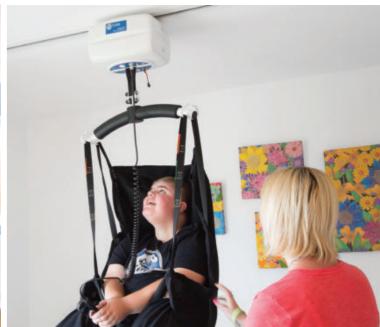

### **Astor OT200**

Ceiling Hoist

The **Astor OT200** hoist is compact, has installation versatility a perfect choice for any room design.

#### **Key Features:**

- 200 kg maximum working load (400 kg version available)
- Choice of 6-hook spreader bar, manual or powered cradle
- Clip or loop sling compatibility
- Safety lowering feature
- Multiple track combinations available (curved, straight, H frame)
- Dyno gravity powered charging system powers up to 150 lifts