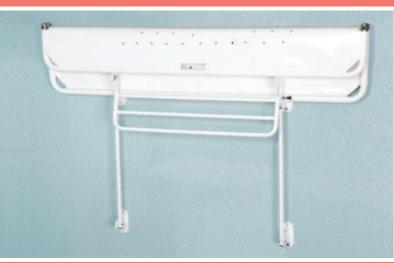

### **Astor WN**

Wall Mounted Neatfold Stretcher

A neat, unobtrusive changing solution that simply folds away against the wall.

The patented Neatfold design reduces the storage space required and allows the **Astor WN** stretcher to be smoothly pulled into place for use.

| Key Features:                                                                                                                                                                         | Optional:                                                      |
|---------------------------------------------------------------------------------------------------------------------------------------------------------------------------------------|----------------------------------------------------------------|
| — Stretcher lengths: 1200 mm 1900 mm  — 130 kg maximum working load  — Hammock stretcher anti-microbe treated and fully drainable  — Stowed position: protrudes just 161 mm from wall | — Guard and bumper<br>— Splash curtain<br>— Removable mattress |