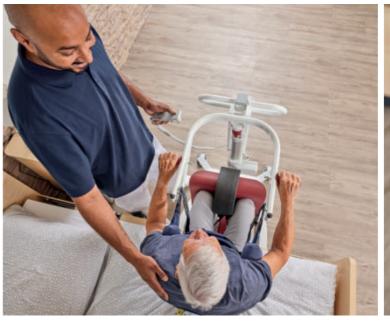

## **Astor Standing Aid**

Mobile Standing Aid

The **Astor Standing Aid** is designed to aid standing with comfort at the forefront of design adjustable handles, padded leg supports and integrated shock absorbers.

Recognising the importance of independence.

Extra standing assistance for people with reduced core or leg strength.

200 kg maximum working load
4 premium castors (2 lockable)
Spreadable legs
Soft padded leg supports
Battery operated