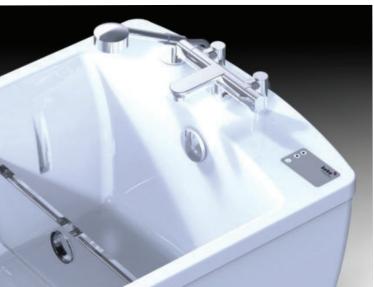

## **Astor Rio**

Height Adjustable Bath

The **Astor Rio** height adjustable bath is the perfect choice for family use in compact spaces.

Its sleek design makes it a stylish fit in any bathroom without compromising on the features required to offer fully supported bathing.

| Key Features:                                                                                                                                                                              | Optional:                                                                                                                                                                                                       |
|--------------------------------------------------------------------------------------------------------------------------------------------------------------------------------------------|-----------------------------------------------------------------------------------------------------------------------------------------------------------------------------------------------------------------|
| <ul> <li>755 mm wide x 1695 mm long</li> <li>250 kg maximum working load</li> <li>300 mm height adjustable range for carer comfort</li> <li>Easy floor and ceiling hoist access</li> </ul> | <ul> <li>Bespoke Astor Neatfold Stretcher for seamless changing</li> <li>Warm air spa system</li> <li>Colour change light system</li> <li>Bluetooth music system</li> <li>Range of internal supports</li> </ul> |