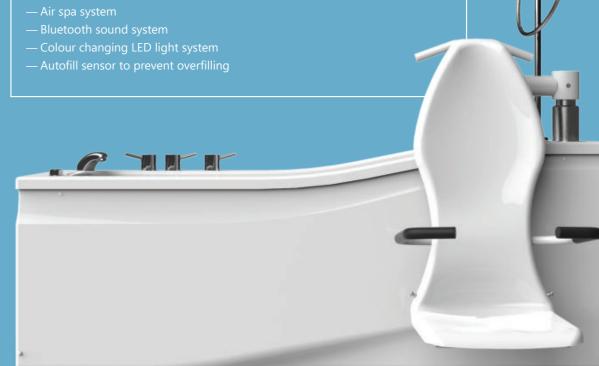

## **Astor Rio**

Height Adjustable Bath

The **Astor Rio** height adjustable bath is the perfect choice for family use in compact spaces.

Its sleek design makes it a stylish fit in any bathroom without compromising on the features required to offer fully supported bathing.

| Key Features:                                                                                                                                                                              | Optional:                                                                                                                                                                                                       |
|--------------------------------------------------------------------------------------------------------------------------------------------------------------------------------------------|-----------------------------------------------------------------------------------------------------------------------------------------------------------------------------------------------------------------|
| <ul> <li>755 mm wide x 1695 mm long</li> <li>250 kg maximum working load</li> <li>300 mm height adjustable range for carer comfort</li> <li>Easy floor and ceiling hoist access</li> </ul> | <ul> <li>Bespoke Astor Neatfold Stretcher for seamless changing</li> <li>Warm air spa system</li> <li>Colour change light system</li> <li>Bluetooth music system</li> <li>Range of internal supports</li> </ul> |