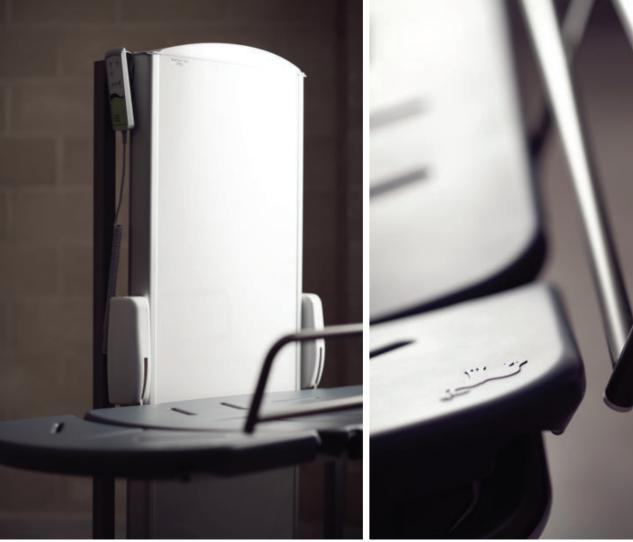

## **Astor CTX2**

Wall Mounted Showering and Changing Table

The **Astor CTX2** height adjustable changing table is the ultimate wall mounted showering and changing table offering features designed to give an enhanced changing and showering experience with ensured comfort and safety.

| Key Features:                                                                                                                                                                                                                                                                                                                                                               | Optional:                                                      |
|-----------------------------------------------------------------------------------------------------------------------------------------------------------------------------------------------------------------------------------------------------------------------------------------------------------------------------------------------------------------------------|----------------------------------------------------------------|
| <ul> <li>Low low position of 300 mm rising to 1040 mm</li> <li>200 kg maximum working load</li> <li>Integrated water collection tray and drain hose</li> <li>Suitable for use in wet rooms with stainless steel bed frame</li> <li>Moulded polyurethane padded mattress and tilted headrest section</li> <li>Integrated ambient lighting</li> <li>Foldaway guard</li> </ul> | — Supports and Cushions<br>— Battery version<br>— Guard bumper |