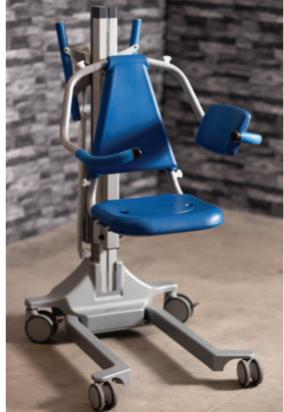

## **Astor Senta**

Multi-functional Mobile Hoist

The **Astor Senta** offers full versatility through a range of lifting positions and options, enabling many caring tasks to be conducted. Of note, the **Astor Senta** can be lowered into a bath offering a safe transfer option.

| Key Features:                                                                                                                        | Optional:                                                        |
|--------------------------------------------------------------------------------------------------------------------------------------|------------------------------------------------------------------|
| — Lifting range from 450 mm - 1150 mm  — 150 kg maximum working load  — 4 Premium castors (2 lockable)  — Swing away detachable arms | — Weighing scale attachment<br>— Commode aperture seat available |