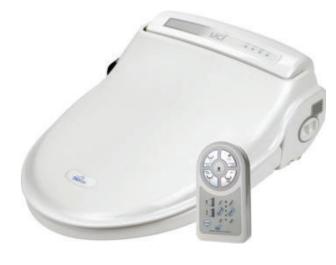

## **Astor Bio Bidet Range**

Wash/Dry Toilet Seat

The **Astor Bio Bidet Range** is a cost effective way of enhancing an existing toilet with wash/dry facilities.

#### **Key Features:**

- Wash options: posterior and anterior
- Male / female wash settings
- Adjustable water temperature and pressure
- Patented nozzle system for maximum hygiene
- Adjustable nozzle position

- Pulsing massage setting
- Adjustable air drying feature
- Installs easily to most toilets
- Available with incorporated control panel or separate handset controls

Exclusively developed for the care sector, the **AquaClean Mera Care** shower toilet provides a dignified solution, supporting prolonged independence. Its innovative features include a hybrid hot water system for gentle but effective cleaning, warm air drying to leave the user clean and fresh, and control options to suit specific user needs.