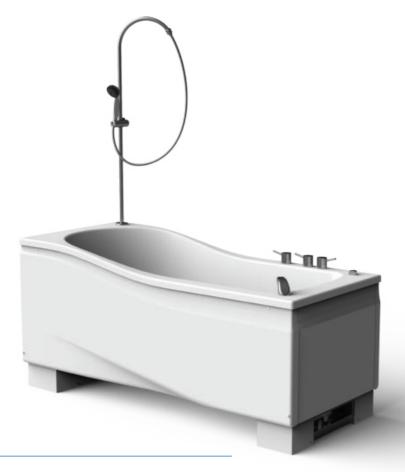

#### **Astor Comfort S**

Height Adjustable Bath with Showersafe Gantry System

The free standing **Astor Comfort S** height adjustable bath has been beautifully sculptured to give maximum internal room for the external footprint, suitable for bariatric needs and with good mobile hoist access. With optional extras such as air spa, lights and sound systems, this is an ideal bath for an indulgent, relaxing bathing experience.

| Key Features:                                                                                                                                                                                                                                                                                                                                                                                                        | Optional:                                                                                                                                                                                                                                                           |
|----------------------------------------------------------------------------------------------------------------------------------------------------------------------------------------------------------------------------------------------------------------------------------------------------------------------------------------------------------------------------------------------------------------------|---------------------------------------------------------------------------------------------------------------------------------------------------------------------------------------------------------------------------------------------------------------------|
| <ul> <li>Height-adjustable from 680 mm - 1080 mm (400 mm)</li> <li>Generous capacity: 2100 mm (L) x 800 mm (W)</li> <li>Emergency battery backup</li> <li>Floor and ceiling hoist access. Compatible for use with the Astor Senta and Eve hoists</li> <li>WRAS approved shower gantry system</li> <li>Double thermally insulated tub - retains water heat</li> <li>Maximum working load 300 kg / 471/4 st</li> </ul> | <ul> <li>— Air spa system</li> <li>— Integrated Bluetooth music/sound system</li> <li>— LED colour changing light system</li> <li>— Internal knee blocks / footboard</li> <li>— Body, head and neck support cushions</li> <li>— Available without gantry</li> </ul> |