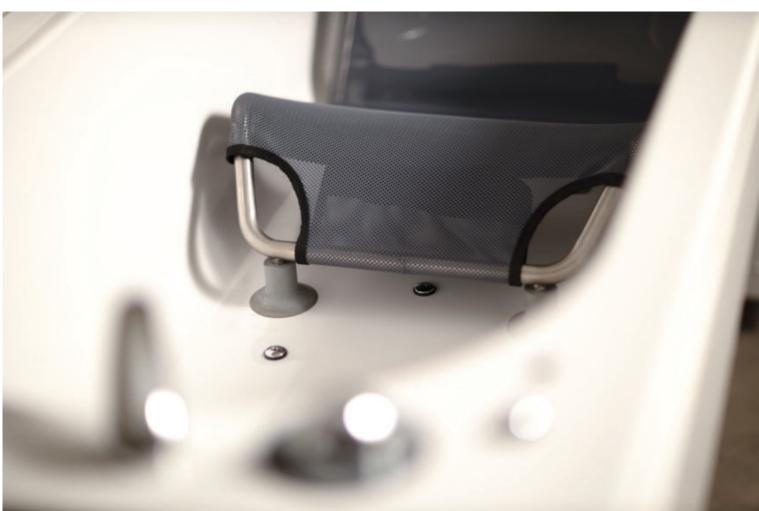

#### **Astor Neatfold Bath Cradle**

Part of the Astor POSI Support Range

The **Astor Neatfold Bath Cradle** offers the perfect bathing support.

It is ergonomically shaped to support a naturally relayed position, and the

It is ergonomically shaped to support a naturally relaxed position, and the additional adaptable side supports, headrest and lap belt give added support where required.

| Key Features:                                                                                                                                                                                                                                                                                                                                                         | Optional:                                                         |
|-----------------------------------------------------------------------------------------------------------------------------------------------------------------------------------------------------------------------------------------------------------------------------------------------------------------------------------------------------------------------|-------------------------------------------------------------------|
| <ul> <li>Neatfold top to enable cradle to fit under Astor Neatfold stretchers</li> <li>Adjustable headrest and side supports</li> <li>Lap belt</li> <li>Padded framework for added comfort and protection</li> <li>Can be placed where needed along the bath to suit individual needs</li> <li>Removable, washable mesh cover</li> <li>120 kg maximum load</li> </ul> | — Accessory pack including head support cushion and side bolsters |