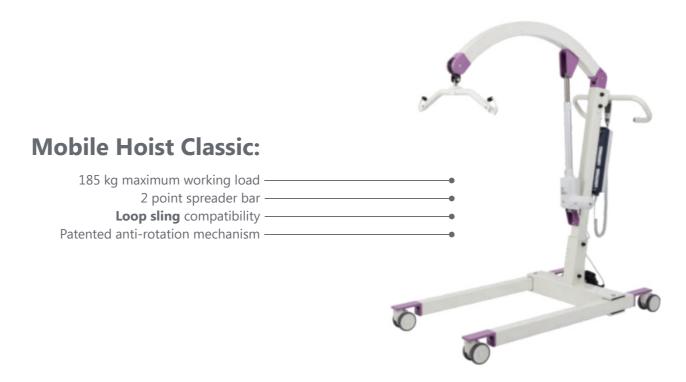

## **Astor Mobile Hoist**

Mobile Hoist

The **Astor Mobile Hoist** enables safe transfer and repositioning with the aid of a single carer. Its long lifting arm and spreadable legs allow someone to be lifted from the floor, and its aluminium frame makes this suitable for use in wet rooms and bathrooms.