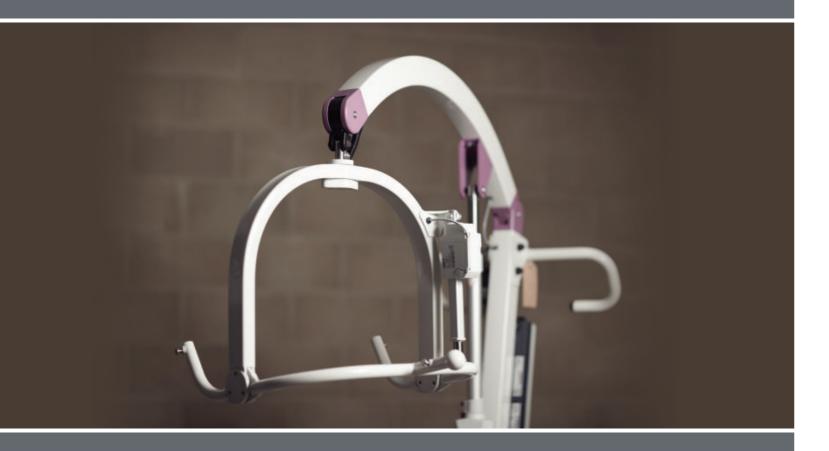

## **Astor Mobile Hoist**

Mobile Hoist

The **Astor Mobile Hoist** enables safe transfer and repositioning with the aid of a single carer. Its long lifting arm and spreadable legs allow someone to be lifted from the floor, and its aluminium frame makes this suitable for use in wet rooms and bathrooms.