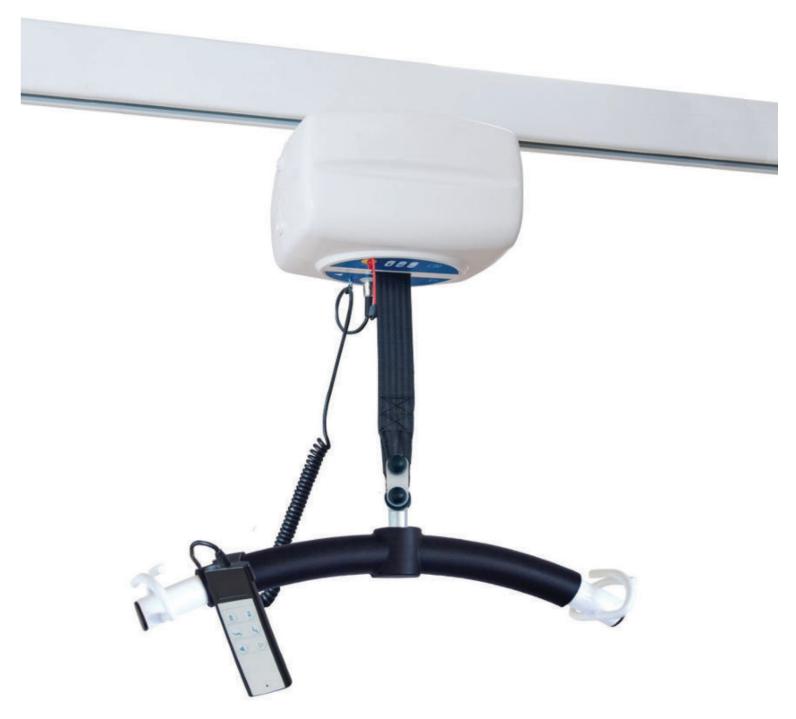

### **Astor OT200**

Ceiling Hoist

The **Astor OT200** hoist is compact, has installation versatility a perfect choice for any room design.

#### **Key Features:**

- 200 kg maximum working load (400 kg version available)
- Choice of 6-hook spreader bar, manual or powered cradle
- Clip or loop sling compatibility
- Safety lowering feature
- Multiple track combinations available (curved, straight, H frame)
- Dyno gravity powered charging system powers up to 150 lifts