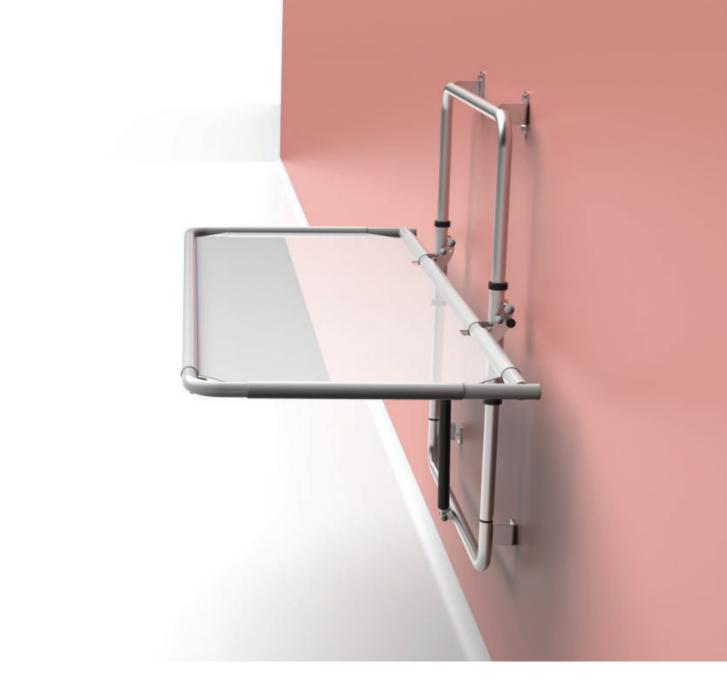

### **Astor WN**

Wall Mounted Neatfold Stretcher

A neat, unobtrusive changing solution that simply folds away against the wall.

The patented Neatfold design reduces the storage space required and allows the **Astor WN** stretcher to be smoothly pulled into place for use.

| Key Features:                                                                                                                                                                         | Optional:                                                      |
|---------------------------------------------------------------------------------------------------------------------------------------------------------------------------------------|----------------------------------------------------------------|
| — Stretcher lengths: 1200 mm 1900 mm  — 130 kg maximum working load  — Hammock stretcher anti-microbe treated and fully drainable  — Stowed position: protrudes just 161 mm from wall | — Guard and bumper<br>— Splash curtain<br>— Removable mattress |