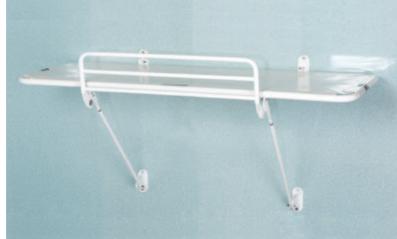

Over Bath Wall Mounted Stretcher

The **Astor Over Bath** stretcher is a simple space saving solution to changing.

| Key Features:                                                                                                   | Optional:                                                                                  |
|-----------------------------------------------------------------------------------------------------------------|--------------------------------------------------------------------------------------------|
| — Flat stowed positon: 100 mm from wall<br>— Stretcher lengths: 1200 mm 1900 mm<br>— 130kg maximum working load | <ul><li>— Guard and bumper</li><li>— Splash curtain</li><li>— Removable mattress</li></ul> |
| — Hammock stretcher anti-microbe treated and fully drainable                                                    |                                                                                            |