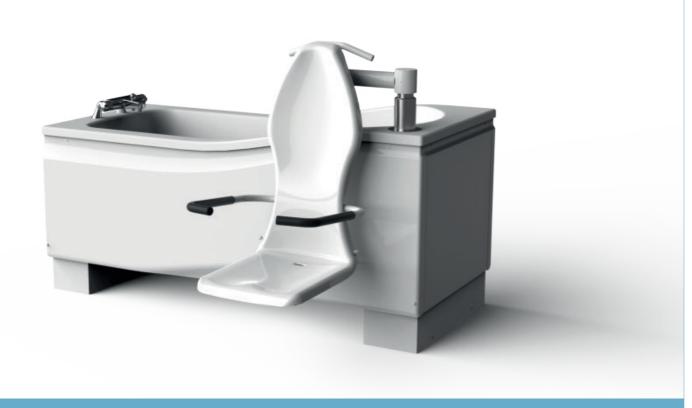

## **Astor Matira**

Height Adjustable Bath and Transfer Seat System

The **Astor Matira** height adjustable bath and transfer seat system gives a safe and easy entry and exit from the bath for those that need a little assistance but do not need to be fully hoisted.

Its sleek design makes this a desirable addition to a bathroom.

| Key Features:                                                                                                                                                                                                                                                                                                                                     | Optional:                                                                                      |
|---------------------------------------------------------------------------------------------------------------------------------------------------------------------------------------------------------------------------------------------------------------------------------------------------------------------------------------------------|------------------------------------------------------------------------------------------------|
| <ul> <li>Integrated detachable powered seat and transfer chassis</li> <li>Two length options: 1600 mm or 1700 mm (x750 mm wide)</li> <li>Bath height adjustment from 680 mm to 1080 mm</li> <li>150 kg maximum working load</li> <li>Choice of bath filler taps with TMV2 or TMV3 controls</li> <li>Obstacle sensor and backup battery</li> </ul> | Warm air spa system     Colour change light system     Bluetooth music system     Commode Seat |