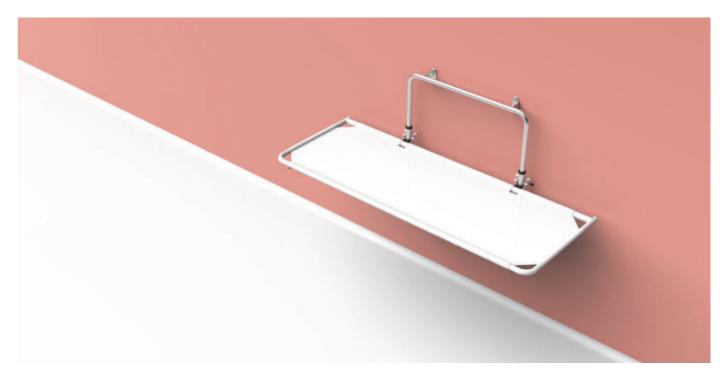

### **Astor WN**

Wall Mounted Neatfold Stretcher

A neat, unobtrusive changing solution that simply folds away against the wall.

The patented Neatfold design reduces the storage space required and allows the **Astor WN** stretcher to be smoothly pulled into place for use.

| Key Features:                                                                                                                                                                         | Optional:                                                      |
|---------------------------------------------------------------------------------------------------------------------------------------------------------------------------------------|----------------------------------------------------------------|
| — Stretcher lengths: 1200 mm 1900 mm  — 130 kg maximum working load  — Hammock stretcher anti-microbe treated and fully drainable  — Stowed position: protrudes just 161 mm from wall | — Guard and bumper<br>— Splash curtain<br>— Removable mattress |