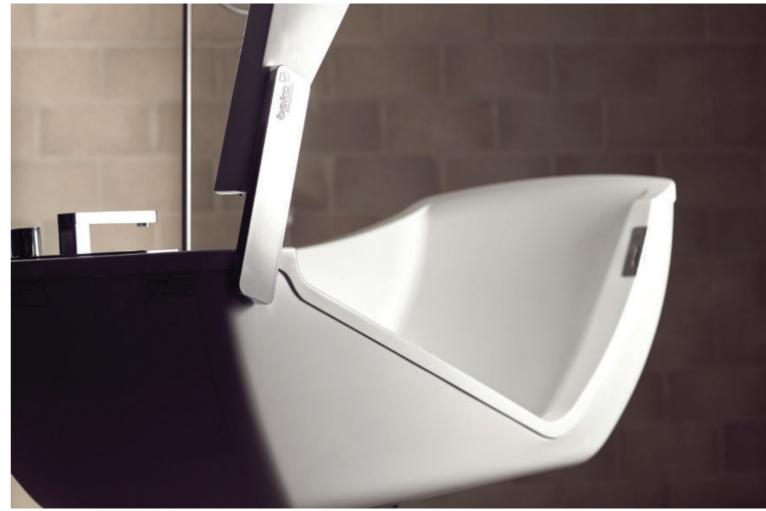

## Geberit AquaClean Mera Care

**Shower Toilet** 

- Pulsing massage setting
- Adjustable air drying feature
- Installs easily to most toilets
- Available with incorporated control panel or separate handset controls

Exclusively developed for the care sector, the **AquaClean Mera Care** shower toilet provides a dignified solution, supporting prolonged independence. Its innovative features include a hybrid hot water system for gentle but effective cleaning, warm air drying to leave the user clean and fresh, and control options to suit specific user needs.

#### **Key Features:**

- WhirlSpray shower technology with five adjustable shower pressure settings
- Rimless ceramic pan with TurboFlush technology
- Adjustable spray arm
- Adjustable water spray temperature
- Gentle intimate lady wash
- Gentle drying
- Odour extraction technology
- Adjustable height (425 mm 560 mm) at installation
- Descaling function
- Continuous flow heater and storage water heater
- Customisable control options to suit needs: automatic flushing; remote control; touchless wall panel
- Shower chair mode option
- 190 kg SWL