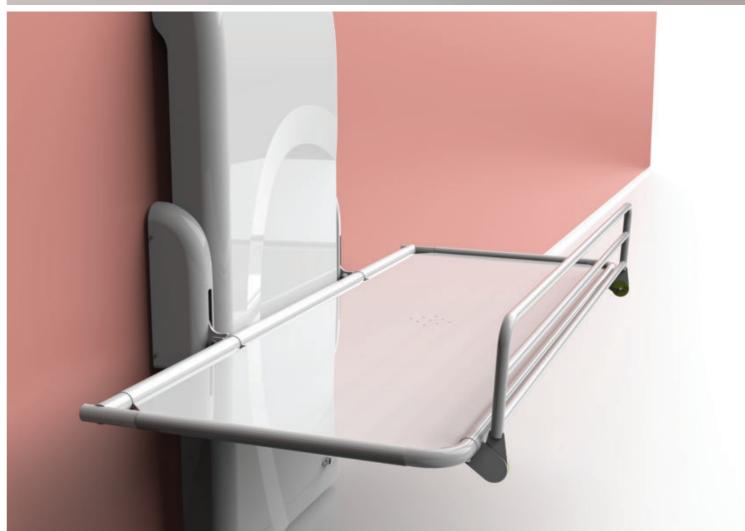

## **Astor CTX2**

Wall Mounted Showering and Changing Table

The **Astor CTX2** height adjustable changing table is the ultimate wall mounted showering and changing table offering features designed to give an enhanced changing and showering experience with ensured comfort and safety.

| Key Features:                                                                                                                                                                                                                                                                                                                                                               | Optional:                                                      |
|-----------------------------------------------------------------------------------------------------------------------------------------------------------------------------------------------------------------------------------------------------------------------------------------------------------------------------------------------------------------------------|----------------------------------------------------------------|
| <ul> <li>Low low position of 300 mm rising to 1040 mm</li> <li>200 kg maximum working load</li> <li>Integrated water collection tray and drain hose</li> <li>Suitable for use in wet rooms with stainless steel bed frame</li> <li>Moulded polyurethane padded mattress and tilted headrest section</li> <li>Integrated ambient lighting</li> <li>Foldaway guard</li> </ul> | — Supports and Cushions<br>— Battery version<br>— Guard bumper |