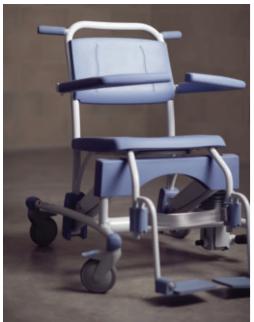

## **Astor Senta**

Multi-functional Mobile Hoist

The **Astor Senta** offers full versatility through a range of lifting positions and options, enabling many caring tasks to be conducted. Of note, the **Astor Senta** can be lowered into a bath offering a safe transfer option.

| Key Features:                                                                                                                        | Optional:                                                        |
|--------------------------------------------------------------------------------------------------------------------------------------|------------------------------------------------------------------|
| — Lifting range from 450 mm - 1150 mm  — 150 kg maximum working load  — 4 Premium castors (2 lockable)  — Swing away detachable arms | — Weighing scale attachment<br>— Commode aperture seat available |