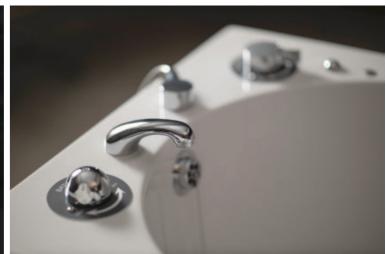

## **Astor Rio**

Height Adjustable Bath

The **Astor Rio** height adjustable bath is the perfect choice for family use in compact spaces.

Its sleek design makes it a stylish fit in any bathroom without compromising on the features required to offer fully supported bathing.

| Key Features:                                                                                                                                                                              | Optional:                                                                                                                                                                                                       |
|--------------------------------------------------------------------------------------------------------------------------------------------------------------------------------------------|-----------------------------------------------------------------------------------------------------------------------------------------------------------------------------------------------------------------|
| <ul> <li>755 mm wide x 1695 mm long</li> <li>250 kg maximum working load</li> <li>300 mm height adjustable range for carer comfort</li> <li>Easy floor and ceiling hoist access</li> </ul> | <ul> <li>Bespoke Astor Neatfold Stretcher for seamless changing</li> <li>Warm air spa system</li> <li>Colour change light system</li> <li>Bluetooth music system</li> <li>Range of internal supports</li> </ul> |