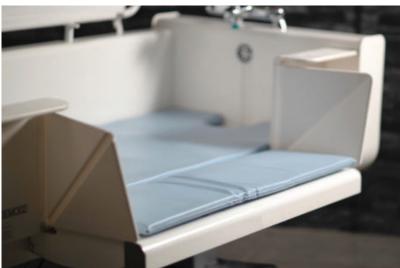

#### **Astor Neatfold Stretcher**

Bespoke to the Astor Height Adjustable Bath Range

The **Astor Neatfold Stretcher** is a patented design that offers an easy way to transfer a bather from the bath to a dry changing stretcher in an efficient and dignified manner. The neatfold in the stretcher means that a minimal lift is required to enable the stretcher to be pulled into place, and the bather to be gently lowered onto it. Less hassle, less mess, less stress!

Available to fit the range of Astor height adjustable baths. 190 kg maximum load

#### **Optional:**

- Front, rear and side guards
- Splash curtain

 $oldsymbol{18}$ 