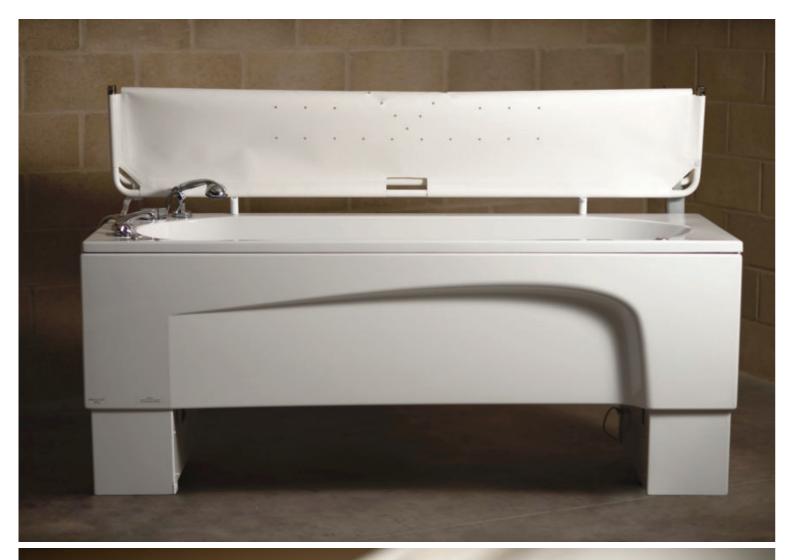

## **Astor Rio**

Height Adjustable Bath

The **Astor Rio** height adjustable bath is the perfect choice for family use in compact spaces.

Its sleek design makes it a stylish fit in any bathroom without compromising on the features required to offer fully supported bathing.

| Key Features:                                                                                                                                                                              | Optional:                                                                                                                                                                                                       |
|--------------------------------------------------------------------------------------------------------------------------------------------------------------------------------------------|-----------------------------------------------------------------------------------------------------------------------------------------------------------------------------------------------------------------|
| <ul> <li>755 mm wide x 1695 mm long</li> <li>250 kg maximum working load</li> <li>300 mm height adjustable range for carer comfort</li> <li>Easy floor and ceiling hoist access</li> </ul> | <ul> <li>Bespoke Astor Neatfold Stretcher for seamless changing</li> <li>Warm air spa system</li> <li>Colour change light system</li> <li>Bluetooth music system</li> <li>Range of internal supports</li> </ul> |