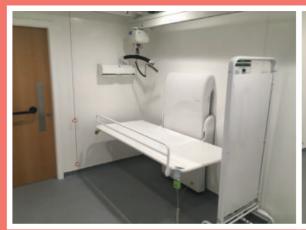

## **Astor CTX2**

Wall Mounted Showering and Changing Table

The **Astor CTX2** height adjustable changing table is the ultimate wall mounted showering and changing table offering features designed to give an enhanced changing and showering experience with ensured comfort and safety.

| Key Features:                                                                                                                                                                                                                                                                                                                                                               | Optional:                                                      |
|-----------------------------------------------------------------------------------------------------------------------------------------------------------------------------------------------------------------------------------------------------------------------------------------------------------------------------------------------------------------------------|----------------------------------------------------------------|
| <ul> <li>Low low position of 300 mm rising to 1040 mm</li> <li>200 kg maximum working load</li> <li>Integrated water collection tray and drain hose</li> <li>Suitable for use in wet rooms with stainless steel bed frame</li> <li>Moulded polyurethane padded mattress and tilted headrest section</li> <li>Integrated ambient lighting</li> <li>Foldaway guard</li> </ul> | — Supports and Cushions<br>— Battery version<br>— Guard bumper |