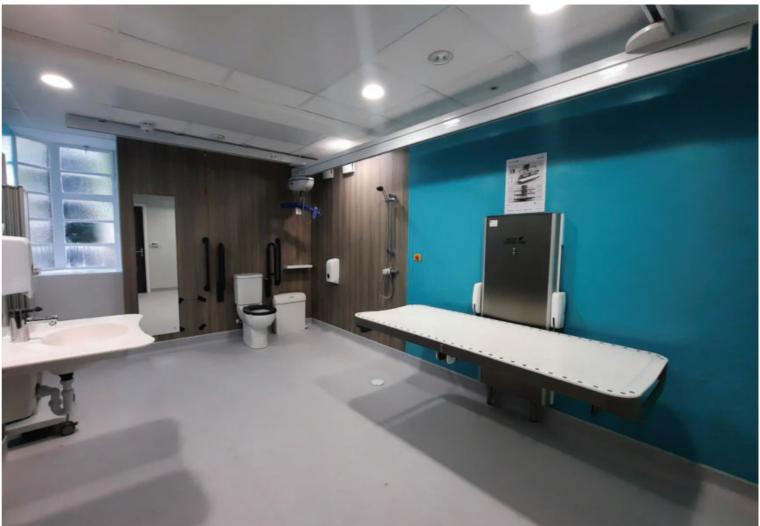

## **Astor CTX2**

Wall Mounted Showering and Changing Table

The **Astor CTX2** height adjustable changing table is the ultimate wall mounted showering and changing table offering features designed to give an enhanced changing and showering experience with ensured comfort and safety.

| Key Features:                                                                                                                                                                                                                                                                                                                                                               | Optional:                                                      |
|-----------------------------------------------------------------------------------------------------------------------------------------------------------------------------------------------------------------------------------------------------------------------------------------------------------------------------------------------------------------------------|----------------------------------------------------------------|
| <ul> <li>Low low position of 300 mm rising to 1040 mm</li> <li>200 kg maximum working load</li> <li>Integrated water collection tray and drain hose</li> <li>Suitable for use in wet rooms with stainless steel bed frame</li> <li>Moulded polyurethane padded mattress and tilted headrest section</li> <li>Integrated ambient lighting</li> <li>Foldaway guard</li> </ul> | — Supports and Cushions<br>— Battery version<br>— Guard bumper |