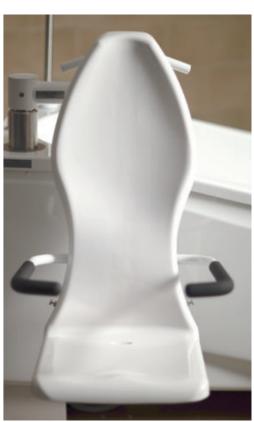

## **Astor Matira**

Height Adjustable Bath and Transfer Seat System

The **Astor Matira** height adjustable bath and transfer seat system gives a safe and easy entry and exit from the bath for those that need a little assistance but do not need to be fully hoisted.

Its sleek design makes this a desirable addition to a bathroom.

| Key Features:                                                                                                                                                                                                                                                                                                                                     | Optional:                                                                                      |
|---------------------------------------------------------------------------------------------------------------------------------------------------------------------------------------------------------------------------------------------------------------------------------------------------------------------------------------------------|------------------------------------------------------------------------------------------------|
| <ul> <li>Integrated detachable powered seat and transfer chassis</li> <li>Two length options: 1600 mm or 1700 mm (x750 mm wide)</li> <li>Bath height adjustment from 680 mm to 1080 mm</li> <li>150 kg maximum working load</li> <li>Choice of bath filler taps with TMV2 or TMV3 controls</li> <li>Obstacle sensor and backup battery</li> </ul> | Warm air spa system     Colour change light system     Bluetooth music system     Commode Seat |