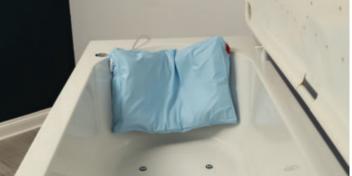

#### **Astor Bathing Support Cushions**

Range of cushions and supports for bathing

**Body Support Cushion** 

**Triangular Knee Rest** 

**Sides and Base Cushions** 

**Head Cushion Range** 

**Head Wedge** 

**Knee Wedge** 

Half Moon 500/1000 mm

**Vacuum Support Cushion** 