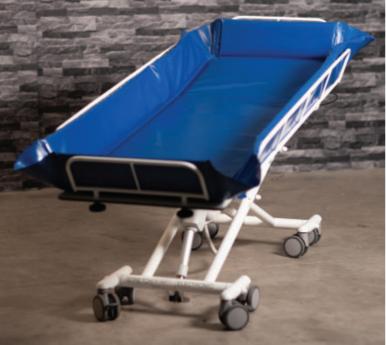

## **Astor Shower Trolley**

Height Adjustable

The **Astor Shower Trolley** is a perfect choice for showering and changing in wet room environments. It has a single actuator lifting system to ensure a smooth and quiet height adjustment to enable safe transfers and appropriate carer working heights.

#### **Key Features:**

- Height range from 530 mm 960 mm
- Trolley length: 1950 mm
- Mattress base length: 1800 mm
- Trolley width: 787 mm
- Mattress base width: 635 mm
- Re-chargeable battery powered
- 200 kg maximum working load
- Lockable fold down side rails
- 4 twin wheel lockable castorsFixed head and foot rails
- Fixed flead and 100t fails
- Waterproof mattress, drain hole and hose