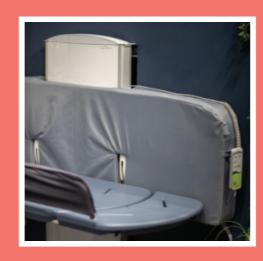

## **Astor CTX2**

Wall Mounted Showering and Changing Table

The **Astor CTX2** height adjustable changing table is the ultimate wall mounted showering and changing table offering features designed to give an enhanced changing and showering experience with ensured comfort and safety.

| Key Features:                                                                                                                                                                                                                                                                                                                                                               | Optional:                                                      |
|-----------------------------------------------------------------------------------------------------------------------------------------------------------------------------------------------------------------------------------------------------------------------------------------------------------------------------------------------------------------------------|----------------------------------------------------------------|
| <ul> <li>Low low position of 300 mm rising to 1040 mm</li> <li>200 kg maximum working load</li> <li>Integrated water collection tray and drain hose</li> <li>Suitable for use in wet rooms with stainless steel bed frame</li> <li>Moulded polyurethane padded mattress and tilted headrest section</li> <li>Integrated ambient lighting</li> <li>Foldaway guard</li> </ul> | — Supports and Cushions<br>— Battery version<br>— Guard bumper |