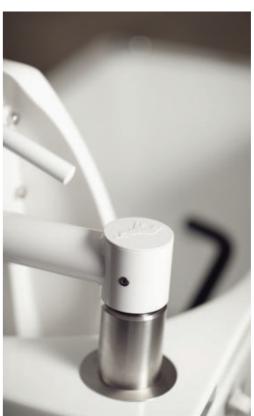

## **Astor Matira**

Height Adjustable Bath and Transfer Seat System

The **Astor Matira** height adjustable bath and transfer seat system gives a safe and easy entry and exit from the bath for those that need a little assistance but do not need to be fully hoisted.

Its sleek design makes this a desirable addition to a bathroom.

| Key Features:                                                                                                                                                                                                                                                                                                                                     | Optional:                                                                                      |
|---------------------------------------------------------------------------------------------------------------------------------------------------------------------------------------------------------------------------------------------------------------------------------------------------------------------------------------------------|------------------------------------------------------------------------------------------------|
| <ul> <li>Integrated detachable powered seat and transfer chassis</li> <li>Two length options: 1600 mm or 1700 mm (x750 mm wide)</li> <li>Bath height adjustment from 680 mm to 1080 mm</li> <li>150 kg maximum working load</li> <li>Choice of bath filler taps with TMV2 or TMV3 controls</li> <li>Obstacle sensor and backup battery</li> </ul> | Warm air spa system     Colour change light system     Bluetooth music system     Commode Seat |