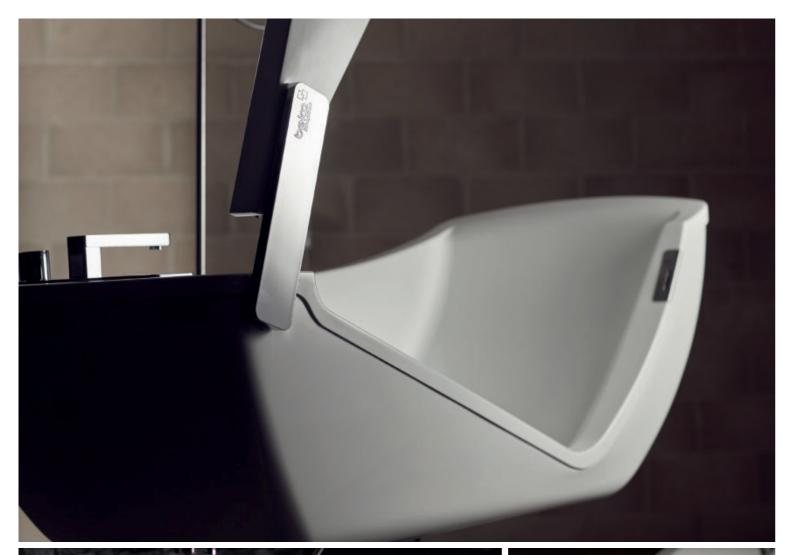

## Astor Aquba Height Adjustable Basin

The **Astor Aquba** height adjustable basin is the smallest completely integrated unit available, making it one of the most wheelchair accessible basins, and perfect for under window installations.

With the choice to pre-set two heights or freely adjust to any height, this is a perfect option for multi-user environments, and family usage.

| Key Features:                                                                                                                                                                                                                                                                                                                                                                                                                                                                                                                                                                                                                                                                  | Optional Additions:                                                                                                                                                                                              |
|--------------------------------------------------------------------------------------------------------------------------------------------------------------------------------------------------------------------------------------------------------------------------------------------------------------------------------------------------------------------------------------------------------------------------------------------------------------------------------------------------------------------------------------------------------------------------------------------------------------------------------------------------------------------------------|------------------------------------------------------------------------------------------------------------------------------------------------------------------------------------------------------------------|
| <ul> <li>High quality Corian style basin and cover</li> <li>Smooth height adjustment: less than 12 seconds from lowest to highest point (300 mm)</li> <li>Wall mountable at any height to suit requirements</li> <li>Low profile concealed plumbing giving full under basin</li> <li>wheelchair access</li> <li>150 kg maximum load</li> <li>Integrated controls with two custom memory recall positions</li> <li>Integrated load bearing handles / towel rails</li> <li>Click clack waste</li> <li>Lock out functionality to prevent accidental operation</li> <li>Anti-trap sensor</li> <li>Patent pending on key features</li> <li>Designed &amp; made in the UK</li> </ul> | <ul> <li>Java style tap (long lever tap fitted as standard)</li> <li>600 mm, 750 mm and 900 mm basin widths available (600 mm shown)</li> <li>Choice of handrail colour: coral, silver or matte black</li> </ul> |