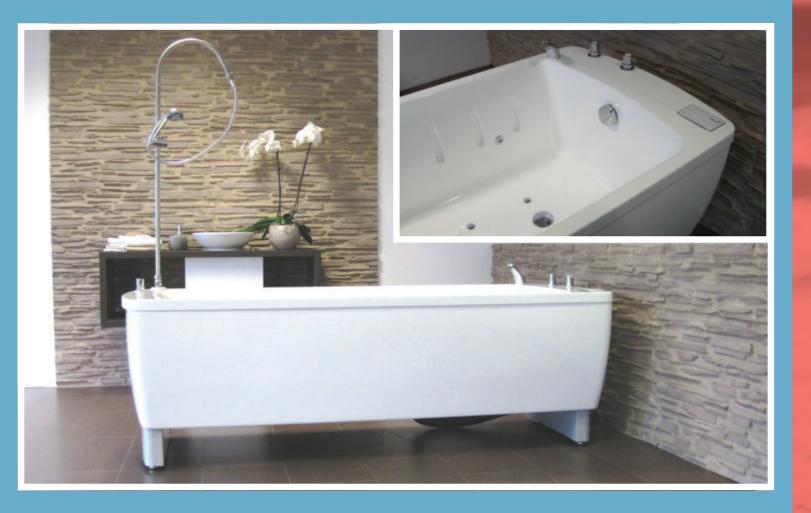

#### **Astor Compact Bath Range**

The **Astor Compact Bath** collection offers a variety of options to suit a multitude of care situations. All are WRAS approved with backflow protection to fluid Cat 5 level. All showersafe and water delivery systems are thermostatically regulated (TMV3). Our Compact baths are classified as Class 1 medical devices and fully meet the requirements of ISO 13485.

**Astor Compact Plus**: height adjustable bath with detachable, integrated seat system.

**Astor Compact DCII:** Dementia care height adjustable bath with integrated seat system and added safety features.

**Astor Compact Plus Solo:** height adjustable bath.

**Astor Compact**: fixed height bath with integrated seat system.

**Astor Compact Pure**: height adjustable with integrated seat system.

Our seat systems also come with a detachable seat and transfer trolley system option for Astor Compact, Astor Compact Plus or Astor Compact DCII