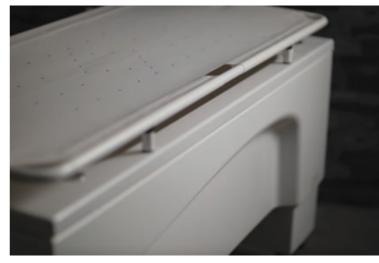

## **Astor Rio**

Height Adjustable Bath

The **Astor Rio** height adjustable bath is the perfect choice for family use in compact spaces.

Its sleek design makes it a stylish fit in any bathroom without compromising on the features required to offer fully supported bathing.

| Key Features:                                                                                                                                                                              | Optional:                                                                                                                                                                                                       |
|--------------------------------------------------------------------------------------------------------------------------------------------------------------------------------------------|-----------------------------------------------------------------------------------------------------------------------------------------------------------------------------------------------------------------|
| <ul> <li>755 mm wide x 1695 mm long</li> <li>250 kg maximum working load</li> <li>300 mm height adjustable range for carer comfort</li> <li>Easy floor and ceiling hoist access</li> </ul> | <ul> <li>Bespoke Astor Neatfold Stretcher for seamless changing</li> <li>Warm air spa system</li> <li>Colour change light system</li> <li>Bluetooth music system</li> <li>Range of internal supports</li> </ul> |