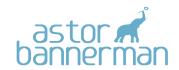

## **Astor Matira**

Height Adjustable Bath and Transfer Seat System

The **Astor Matira** height adjustable bath and transfer seat system gives a safe and easy entry and exit from the bath for those that need a little assistance but do not need to be fully hoisted.

Its sleek design makes this a desirable addition to a bathroom.

| Key Features:                                                                                                                                                                                                                                                                                                                                     | Optional:                                                                                      |
|---------------------------------------------------------------------------------------------------------------------------------------------------------------------------------------------------------------------------------------------------------------------------------------------------------------------------------------------------|------------------------------------------------------------------------------------------------|
| <ul> <li>Integrated detachable powered seat and transfer chassis</li> <li>Two length options: 1600 mm or 1700 mm (x750 mm wide)</li> <li>Bath height adjustment from 680 mm to 1080 mm</li> <li>150 kg maximum working load</li> <li>Choice of bath filler taps with TMV2 or TMV3 controls</li> <li>Obstacle sensor and backup battery</li> </ul> | Warm air spa system     Colour change light system     Bluetooth music system     Commode Seat |