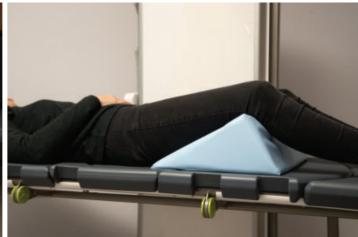

#### **Astor Neatfold Bath Cradle**

Part of the Astor POSI Support Range

The **Astor Neatfold Bath Cradle** offers the perfect bathing support.

It is ergonomically shaped to support a naturally relayed position, and the

It is ergonomically shaped to support a naturally relaxed position, and the additional adaptable side supports, headrest and lap belt give added support where required.

| Key Features:                                                                                                                                                                                                                                                                                                                                                         | Optional:                                                         |
|-----------------------------------------------------------------------------------------------------------------------------------------------------------------------------------------------------------------------------------------------------------------------------------------------------------------------------------------------------------------------|-------------------------------------------------------------------|
| <ul> <li>Neatfold top to enable cradle to fit under Astor Neatfold stretchers</li> <li>Adjustable headrest and side supports</li> <li>Lap belt</li> <li>Padded framework for added comfort and protection</li> <li>Can be placed where needed along the bath to suit individual needs</li> <li>Removable, washable mesh cover</li> <li>120 kg maximum load</li> </ul> | — Accessory pack including head support cushion and side bolsters |