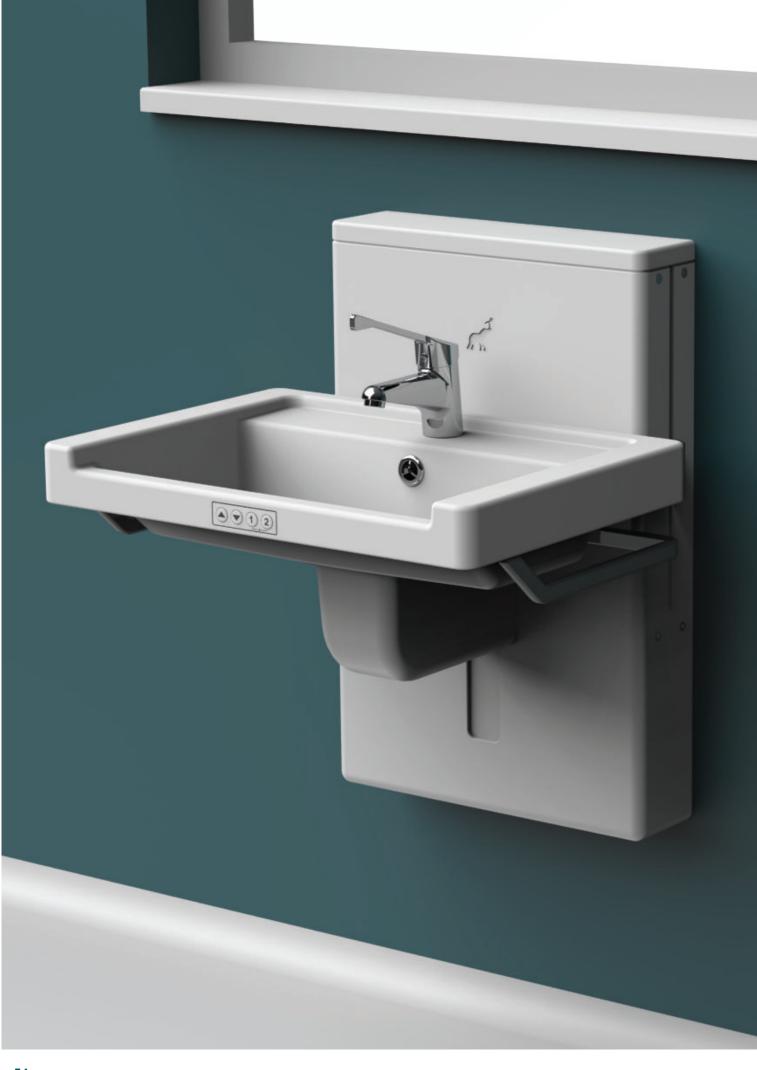

## Astor Aquba Height Adjustable Basin

The **Astor Aquba** height adjustable basin is the smallest completely integrated unit available, making it one of the most wheelchair accessible basins, and perfect for under window installations.

With the choice to pre-set two heights or freely adjust to any height, this is a perfect option for multi-user environments, and family usage.

| Key Features:                                                                                                                                                                                                                                                                                                                                                                                                                                                                                                                                                                                                                                                                  | Optional Additions:                                                                                                                                                                                              |
|--------------------------------------------------------------------------------------------------------------------------------------------------------------------------------------------------------------------------------------------------------------------------------------------------------------------------------------------------------------------------------------------------------------------------------------------------------------------------------------------------------------------------------------------------------------------------------------------------------------------------------------------------------------------------------|------------------------------------------------------------------------------------------------------------------------------------------------------------------------------------------------------------------|
| <ul> <li>High quality Corian style basin and cover</li> <li>Smooth height adjustment: less than 12 seconds from lowest to highest point (300 mm)</li> <li>Wall mountable at any height to suit requirements</li> <li>Low profile concealed plumbing giving full under basin</li> <li>wheelchair access</li> <li>150 kg maximum load</li> <li>Integrated controls with two custom memory recall positions</li> <li>Integrated load bearing handles / towel rails</li> <li>Click clack waste</li> <li>Lock out functionality to prevent accidental operation</li> <li>Anti-trap sensor</li> <li>Patent pending on key features</li> <li>Designed &amp; made in the UK</li> </ul> | <ul> <li>Java style tap (long lever tap fitted as standard)</li> <li>600 mm, 750 mm and 900 mm basin widths available (600 mm shown)</li> <li>Choice of handrail colour: coral, silver or matte black</li> </ul> |