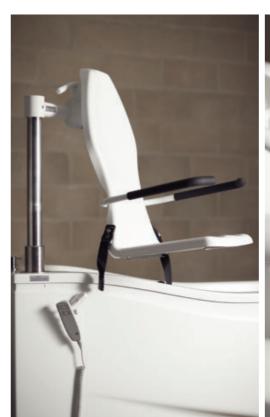

## **Astor Matira**

Height Adjustable Bath and Transfer Seat System

The **Astor Matira** height adjustable bath and transfer seat system gives a safe and easy entry and exit from the bath for those that need a little assistance but do not need to be fully hoisted.

Its sleek design makes this a desirable addition to a bathroom.

| Key Features:                                                                                                                                                                                                                                                                                                                                     | Optional:                                                                                      |
|---------------------------------------------------------------------------------------------------------------------------------------------------------------------------------------------------------------------------------------------------------------------------------------------------------------------------------------------------|------------------------------------------------------------------------------------------------|
| <ul> <li>Integrated detachable powered seat and transfer chassis</li> <li>Two length options: 1600 mm or 1700 mm (x750 mm wide)</li> <li>Bath height adjustment from 680 mm to 1080 mm</li> <li>150 kg maximum working load</li> <li>Choice of bath filler taps with TMV2 or TMV3 controls</li> <li>Obstacle sensor and backup battery</li> </ul> | Warm air spa system     Colour change light system     Bluetooth music system     Commode Seat |