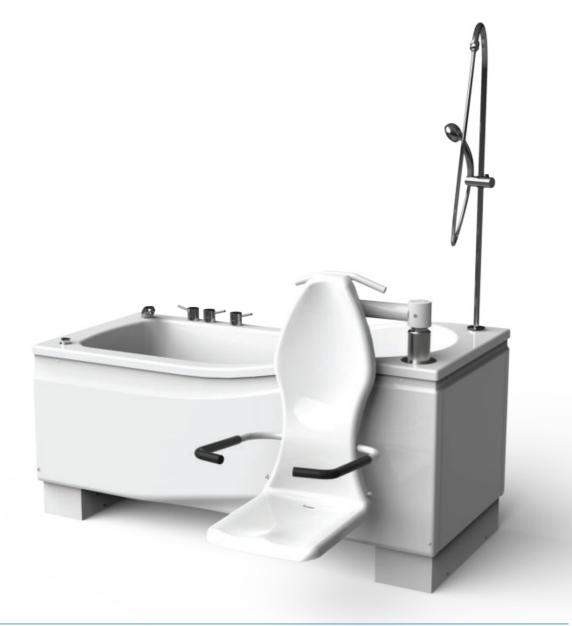

## **Astor Matira**

Height Adjustable Bath and Transfer Seat System

The **Astor Matira** height adjustable bath and transfer seat system gives a safe and easy entry and exit from the bath for those that need a little assistance but do not need to be fully hoisted.

Its sleek design makes this a desirable addition to a bathroom.

| Key Features:                                                                                                                                                                                                                                                                                                                                     | Optional:                                                                                      |
|---------------------------------------------------------------------------------------------------------------------------------------------------------------------------------------------------------------------------------------------------------------------------------------------------------------------------------------------------|------------------------------------------------------------------------------------------------|
| <ul> <li>Integrated detachable powered seat and transfer chassis</li> <li>Two length options: 1600 mm or 1700 mm (x750 mm wide)</li> <li>Bath height adjustment from 680 mm to 1080 mm</li> <li>150 kg maximum working load</li> <li>Choice of bath filler taps with TMV2 or TMV3 controls</li> <li>Obstacle sensor and backup battery</li> </ul> | Warm air spa system     Colour change light system     Bluetooth music system     Commode Seat |