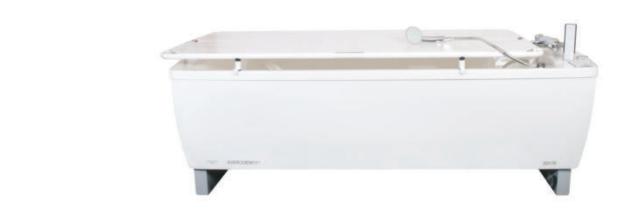

### **Astor Kiva**

Height Adjustable Bath

The **Astor Kiva** height adjustable bath has generous dimensions giving a capacious bathing option within a bath that still looks and feels homely.

With plenty of room and added features, the Kiva offers an enjoyable bathing experience.

| Key Features:                                                                                                                                                                                                   | Optional:                                                                                                                                                                       |
|-----------------------------------------------------------------------------------------------------------------------------------------------------------------------------------------------------------------|---------------------------------------------------------------------------------------------------------------------------------------------------------------------------------|
| <ul> <li>Generous dimensions: 1960 mm long x 755 mm wide</li> <li>280 kg maximum working load</li> <li>300 mm height adjustable range for carer comfort</li> <li>Easy floor and ceiling hoist access</li> </ul> | — Bespoke Astor Neatfold Stretcher for seamless changing  — Warm air spa system  — Colour change light system  — Bluetooth music system  — Range of internal supports available |