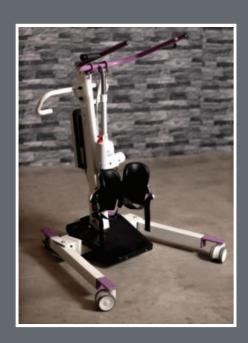

## **Astor Standing Aid**

Mobile Standing Aid

The **Astor Standing Aid** is designed to aid standing with comfort at the forefront of design adjustable handles, padded leg supports and integrated shock absorbers.

Recognising the importance of independence.

Extra standing assistance for people with reduced core or leg strength.

200 kg maximum working load
4 premium castors (2 lockable)
Spreadable legs
Soft padded leg supports
Battery operated