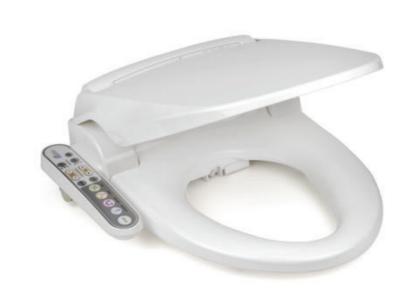

## **Astor Bio Bidet Range**

Wash/Dry Toilet Seat

The **Astor Bio Bidet Range** is a cost effective way of enhancing an existing toilet with wash/dry facilities.

#### **Key Features:**

- Wash options: posterior and anterior
- Male / female wash settings
- Adjustable water temperature and pressure
- Patented nozzle system for maximum hygiene
- Adjustable nozzle position

- Pulsing massage setting
- Adjustable air drying feature
- Installs easily to most toilets
- Available with incorporated control panel or separate handset controls

Exclusively developed for the care sector, the **AquaClean Mera Care** shower toilet provides a dignified solution, supporting prolonged independence. Its innovative features include a hybrid hot water system for gentle but effective cleaning, warm air drying to leave the user clean and fresh, and control options to suit specific user needs.