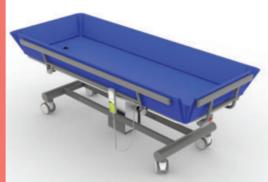

## **Astor Shower Trolley**

Height Adjustable

The **Astor Shower Trolley** is a perfect choice for showering and changing in wet room environments. It has a single actuator lifting system to ensure a smooth and quiet height adjustment to enable safe transfers and appropriate carer working heights.

#### **Key Features:**

- Height range from 530 mm 960 mm
- Trolley length: 1950 mm
- Mattress base length: 1800 mm
- Trolley width: 787 mm
- Mattress base width: 635 mm
- Re-chargeable battery powered
- 200 kg maximum working load
- Lockable fold down side rails
- 4 twin wheel lockable castorsFixed head and foot rails
- Fixed flead and 100t fails
- Waterproof mattress, drain hole and hose