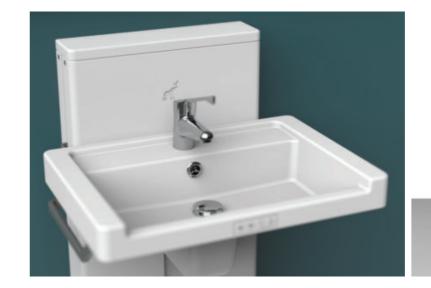

## Astor Aquba Height Adjustable Basin

The **Astor Aquba** height adjustable basin is the smallest completely integrated unit available, making it one of the most wheelchair accessible basins, and perfect for under window installations.

With the choice to pre-set two heights or freely adjust to any height, this is a perfect option for multi-user environments, and family usage.

| Key Features:                                                                                                                                                                                                                                                                                                                                                                                                                                                                                                                                                                                                                                                                  | Optional Additions:                                                                                                                                                                                              |
|--------------------------------------------------------------------------------------------------------------------------------------------------------------------------------------------------------------------------------------------------------------------------------------------------------------------------------------------------------------------------------------------------------------------------------------------------------------------------------------------------------------------------------------------------------------------------------------------------------------------------------------------------------------------------------|------------------------------------------------------------------------------------------------------------------------------------------------------------------------------------------------------------------|
| <ul> <li>High quality Corian style basin and cover</li> <li>Smooth height adjustment: less than 12 seconds from lowest to highest point (300 mm)</li> <li>Wall mountable at any height to suit requirements</li> <li>Low profile concealed plumbing giving full under basin</li> <li>wheelchair access</li> <li>150 kg maximum load</li> <li>Integrated controls with two custom memory recall positions</li> <li>Integrated load bearing handles / towel rails</li> <li>Click clack waste</li> <li>Lock out functionality to prevent accidental operation</li> <li>Anti-trap sensor</li> <li>Patent pending on key features</li> <li>Designed &amp; made in the UK</li> </ul> | <ul> <li>Java style tap (long lever tap fitted as standard)</li> <li>600 mm, 750 mm and 900 mm basin widths available (600 mm shown)</li> <li>Choice of handrail colour: coral, silver or matte black</li> </ul> |