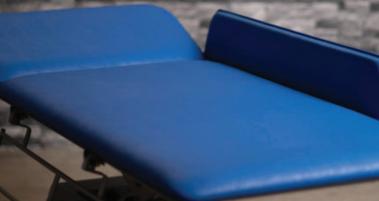

## **Astor Mobile Changing Table**

Padded Top Changing Trolley

The **Astor Mobile Changing Table** is a comfortable padded portable changing table. It has a single actuator lifting system ensuring a smooth and quiet height adjustment to enable safe transfers and appropriate carer working heights.

#### **Key Features:**

- Maximum working load 200 kg
- Height adjustable range 530 mm 960 mm
- 1800 mm (L) x 800 mm (W)
- Handset operation
- Rechargeable battery powered

- Lockable fold down side guards
- 4 lockable castors
- Rust free components
- Sealed padded mattress