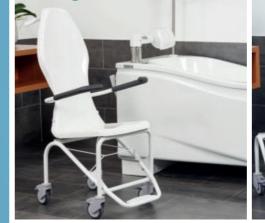

## **Astor Matira**

Height Adjustable Bath and Transfer Seat System

The **Astor Matira** height adjustable bath and transfer seat system gives a safe and easy entry and exit from the bath for those that need a little assistance but do not need to be fully hoisted.

Its sleek design makes this a desirable addition to a bathroom.

| Key Features:                                                                                                                                                                                                                                                                                                                                     | Optional:                                                                                      |
|---------------------------------------------------------------------------------------------------------------------------------------------------------------------------------------------------------------------------------------------------------------------------------------------------------------------------------------------------|------------------------------------------------------------------------------------------------|
| <ul> <li>Integrated detachable powered seat and transfer chassis</li> <li>Two length options: 1600 mm or 1700 mm (x750 mm wide)</li> <li>Bath height adjustment from 680 mm to 1080 mm</li> <li>150 kg maximum working load</li> <li>Choice of bath filler taps with TMV2 or TMV3 controls</li> <li>Obstacle sensor and backup battery</li> </ul> | Warm air spa system     Colour change light system     Bluetooth music system     Commode Seat |