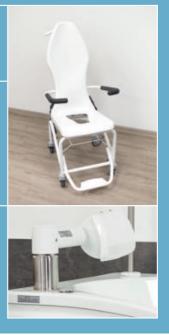

#### **Astor Elexo & Flexo**

Toilet and Shower Chair

The **Astor Elexo** is the ultimate toilet and shower chair with an impressive lift height making personal care more accessible, comfortable and manageable.

| <b>Key Features, Elexo:</b>                                                                                                                                                                                                                                                                               | Key Features, Flexo:                                                                                                        |
|-----------------------------------------------------------------------------------------------------------------------------------------------------------------------------------------------------------------------------------------------------------------------------------------------------------|-----------------------------------------------------------------------------------------------------------------------------|
| <ul> <li>Height range from 500 mm - 1050 mm</li> <li>Automatic tilt on lift for comfort and safety</li> <li>Can be manoeuvred over a toilet</li> <li>Commode option</li> <li>Fitted with foot, leg and arm rests</li> <li>Headrest available as an option</li> <li>180 kg maximum working load</li> </ul> | Hydraulic version dismissing the need to     re-charge and offering a cost effective option     135 kg maximum working load |