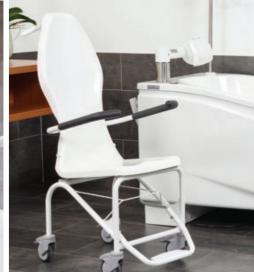

#### **Astor Elexo & Flexo**

Toilet and Shower Chair

The **Astor Elexo** is the ultimate toilet and shower chair with an impressive lift height making personal care more accessible, comfortable and manageable.

| <b>Key Features, Elexo:</b>                                                                                                                                                                                                                                                                               | Key Features, Flexo:                                                                                                        |
|-----------------------------------------------------------------------------------------------------------------------------------------------------------------------------------------------------------------------------------------------------------------------------------------------------------|-----------------------------------------------------------------------------------------------------------------------------|
| <ul> <li>Height range from 500 mm - 1050 mm</li> <li>Automatic tilt on lift for comfort and safety</li> <li>Can be manoeuvred over a toilet</li> <li>Commode option</li> <li>Fitted with foot, leg and arm rests</li> <li>Headrest available as an option</li> <li>180 kg maximum working load</li> </ul> | Hydraulic version dismissing the need to     re-charge and offering a cost effective option     135 kg maximum working load |