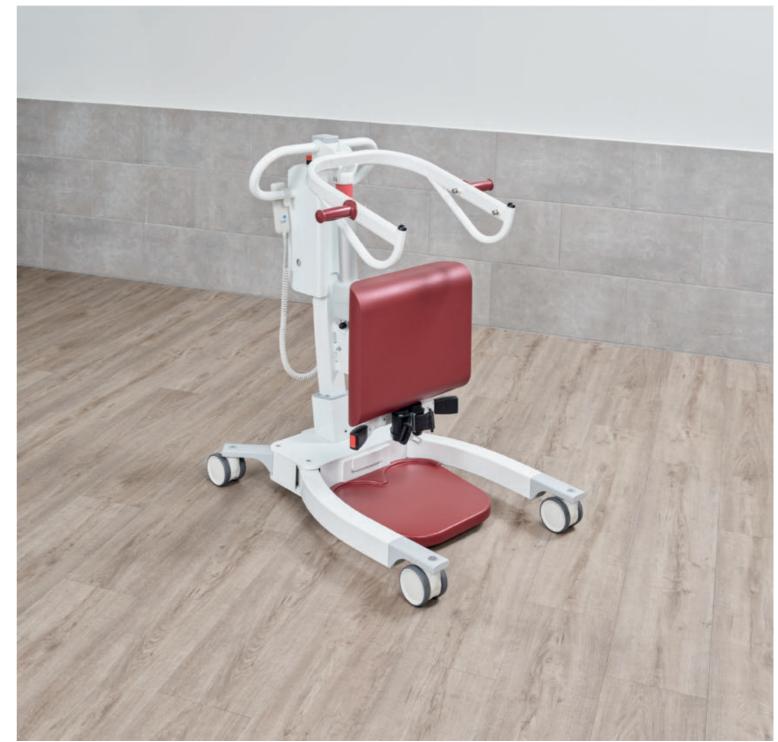

## **Astor Senta**

Multi-functional Mobile Hoist

The **Astor Senta** offers full versatility through a range of lifting positions and options, enabling many caring tasks to be conducted. Of note, the **Astor Senta** can be lowered into a bath offering a safe transfer option.

| Key Features:                                                                                                                        | Optional:                                                        |
|--------------------------------------------------------------------------------------------------------------------------------------|------------------------------------------------------------------|
| — Lifting range from 450 mm - 1150 mm  — 150 kg maximum working load  — 4 Premium castors (2 lockable)  — Swing away detachable arms | — Weighing scale attachment<br>— Commode aperture seat available |