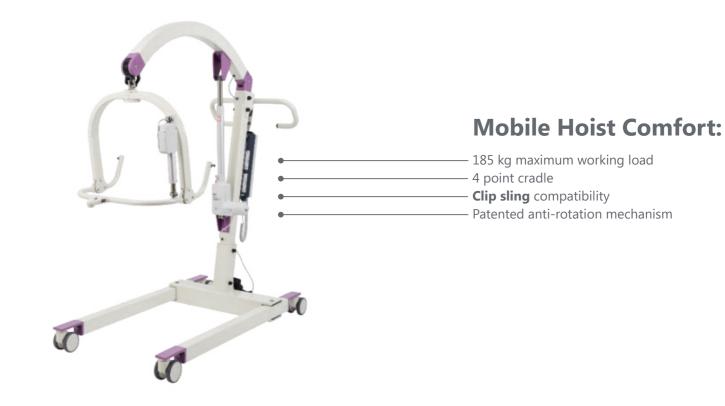

## **Astor Mobile Hoist**

Mobile Hoist

The **Astor Mobile Hoist** enables safe transfer and repositioning with the aid of a single carer. Its long lifting arm and spreadable legs allow someone to be lifted from the floor, and its aluminium frame makes this suitable for use in wet rooms and bathrooms.