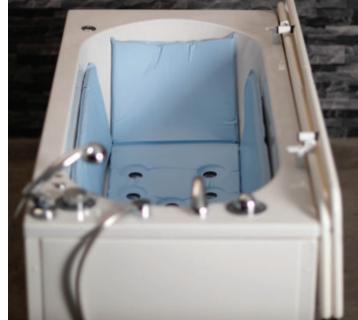

#### **Astor Neatfold Bath Cradle**

Part of the Astor POSI Support Range

The **Astor Neatfold Bath Cradle** offers the perfect bathing support.

It is ergonomically shaped to support a naturally relayed position, and the

It is ergonomically shaped to support a naturally relaxed position, and the additional adaptable side supports, headrest and lap belt give added support where required.

| Key Features:                                                                                                                                                                                                                                                                                                                                                         | Optional:                                                         |
|-----------------------------------------------------------------------------------------------------------------------------------------------------------------------------------------------------------------------------------------------------------------------------------------------------------------------------------------------------------------------|-------------------------------------------------------------------|
| <ul> <li>Neatfold top to enable cradle to fit under Astor Neatfold stretchers</li> <li>Adjustable headrest and side supports</li> <li>Lap belt</li> <li>Padded framework for added comfort and protection</li> <li>Can be placed where needed along the bath to suit individual needs</li> <li>Removable, washable mesh cover</li> <li>120 kg maximum load</li> </ul> | — Accessory pack including head support cushion and side bolsters |