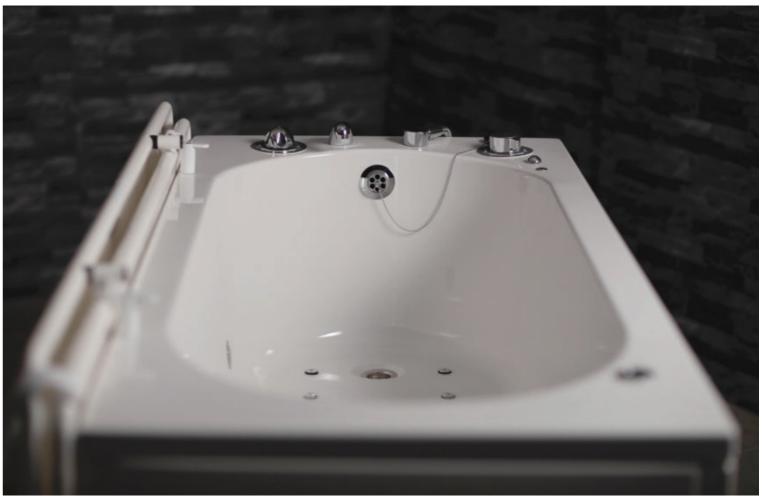

#### **Astor Comfort S**

Height Adjustable Bath with Showersafe Gantry System

The free standing **Astor Comfort S** height adjustable bath has been beautifully sculptured to give maximum internal room for the external footprint, suitable for bariatric needs and with good mobile hoist access. With optional extras such as air spa, lights and sound systems, this is an ideal bath for an indulgent, relaxing bathing experience.

| Key Features:                                                                                                                                                                                                                                                                                                                                                                                                        | Optional:                                                                                                                                                                                                                                                           |
|----------------------------------------------------------------------------------------------------------------------------------------------------------------------------------------------------------------------------------------------------------------------------------------------------------------------------------------------------------------------------------------------------------------------|---------------------------------------------------------------------------------------------------------------------------------------------------------------------------------------------------------------------------------------------------------------------|
| <ul> <li>Height-adjustable from 680 mm - 1080 mm (400 mm)</li> <li>Generous capacity: 2100 mm (L) x 800 mm (W)</li> <li>Emergency battery backup</li> <li>Floor and ceiling hoist access. Compatible for use with the Astor Senta and Eve hoists</li> <li>WRAS approved shower gantry system</li> <li>Double thermally insulated tub - retains water heat</li> <li>Maximum working load 300 kg / 471/4 st</li> </ul> | <ul> <li>— Air spa system</li> <li>— Integrated Bluetooth music/sound system</li> <li>— LED colour changing light system</li> <li>— Internal knee blocks / footboard</li> <li>— Body, head and neck support cushions</li> <li>— Available without gantry</li> </ul> |