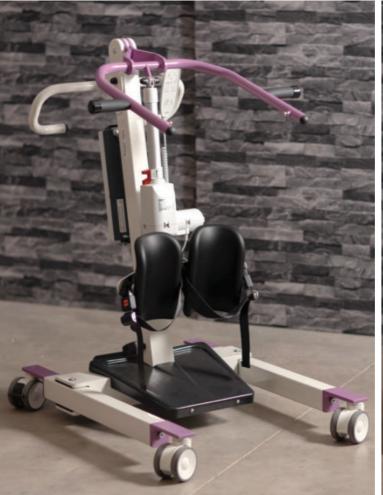

## **Astor Standing Aid**

Mobile Standing Aid

The **Astor Standing Aid** is designed to aid standing with comfort at the forefront of design adjustable handles, padded leg supports and integrated shock absorbers.

Recognising the importance of independence.

Extra standing assistance for people with reduced core or leg strength.

200 kg maximum working load
4 premium castors (2 lockable)
Spreadable legs
Soft padded leg supports
Battery operated