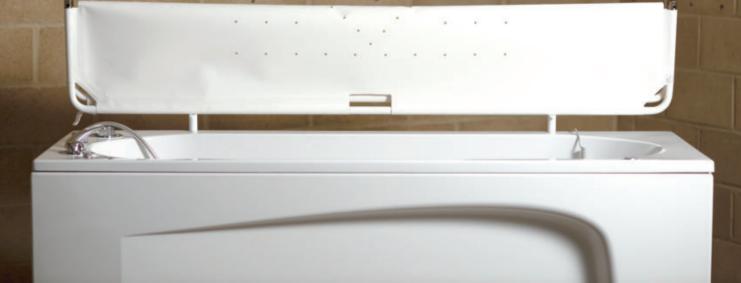

#### **Astor Neatfold Stretcher**

Bespoke to the Astor Height Adjustable Bath Range

The **Astor Neatfold Stretcher** is a patented design that offers an easy way to transfer a bather from the bath to a dry changing stretcher in an efficient and dignified manner. The neatfold in the stretcher means that a minimal lift is required to enable the stretcher to be pulled into place, and the bather to be gently lowered onto it. Less hassle, less mess, less stress!

Available to fit the range of Astor height adjustable baths. 190 kg maximum load

#### **Optional:**

- Front, rear and side guards
- Splash curtain

 $oldsymbol{18}$ 