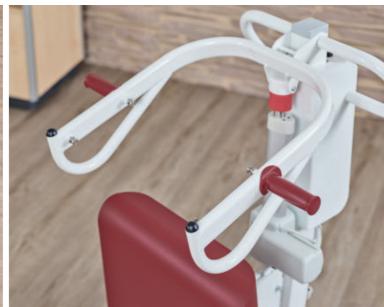

## **Astor Standing Aid**

Mobile Standing Aid

The **Astor Standing Aid** is designed to aid standing with comfort at the forefront of design adjustable handles, padded leg supports and integrated shock absorbers.

Recognising the importance of independence.

Extra standing assistance for people with reduced core or leg strength.

200 kg maximum working load
4 premium castors (2 lockable)
Spreadable legs
Soft padded leg supports
Battery operated