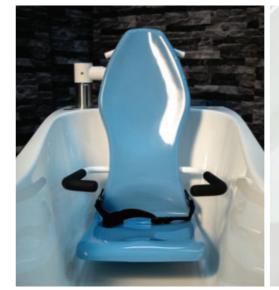

## **Astor Matira**

Height Adjustable Bath and Transfer Seat System

The **Astor Matira** height adjustable bath and transfer seat system gives a safe and easy entry and exit from the bath for those that need a little assistance but do not need to be fully hoisted.

Its sleek design makes this a desirable addition to a bathroom.

| Key Features:                                                                                                                                                                                                                                                                                                                                     | Optional:                                                                                      |
|---------------------------------------------------------------------------------------------------------------------------------------------------------------------------------------------------------------------------------------------------------------------------------------------------------------------------------------------------|------------------------------------------------------------------------------------------------|
| <ul> <li>Integrated detachable powered seat and transfer chassis</li> <li>Two length options: 1600 mm or 1700 mm (x750 mm wide)</li> <li>Bath height adjustment from 680 mm to 1080 mm</li> <li>150 kg maximum working load</li> <li>Choice of bath filler taps with TMV2 or TMV3 controls</li> <li>Obstacle sensor and backup battery</li> </ul> | Warm air spa system     Colour change light system     Bluetooth music system     Commode Seat |