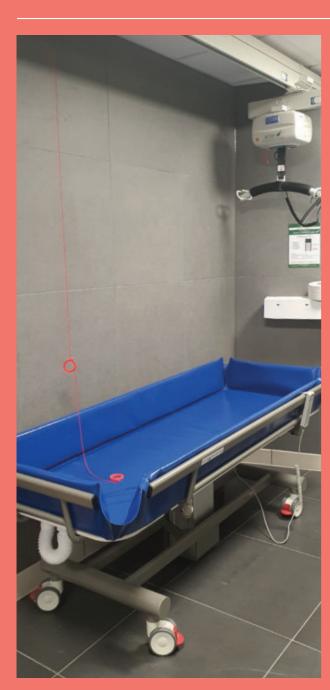

## **Astor Shower Trolley**

Height Adjustable

The **Astor Shower Trolley** is a perfect choice for showering and changing in wet room environments. It has a single actuator lifting system to ensure a smooth and quiet height adjustment to enable safe transfers and appropriate carer working heights.

#### **Key Features:**

- Height range from 530 mm 960 mm
- Trolley length: 1950 mm
- Mattress base length: 1800 mm
- Trolley width: 787 mm
- Mattress base width: 635 mm
- Re-chargeable battery powered
- 200 kg maximum working load
- Lockable fold down side rails
- 4 twin wheel lockable castorsFixed head and foot rails
- Fixed flead and 100t fails
- Waterproof mattress, drain hole and hose