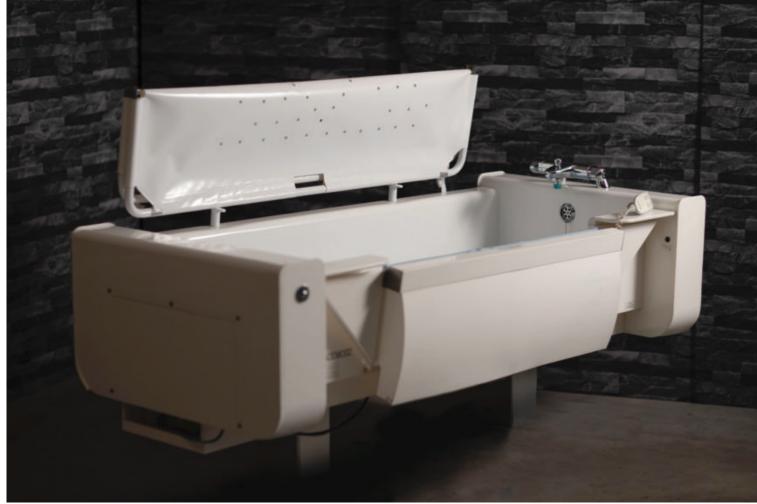

#### **Astor Neatfold Stretcher**

Bespoke to the Astor Height Adjustable Bath Range

The **Astor Neatfold Stretcher** is a patented design that offers an easy way to transfer a bather from the bath to a dry changing stretcher in an efficient and dignified manner. The neatfold in the stretcher means that a minimal lift is required to enable the stretcher to be pulled into place, and the bather to be gently lowered onto it. Less hassle, less mess, less stress!

Available to fit the range of Astor height adjustable baths. 190 kg maximum load

#### **Optional:**

- Front, rear and side guards
- Splash curtain

 $oldsymbol{18}$ 