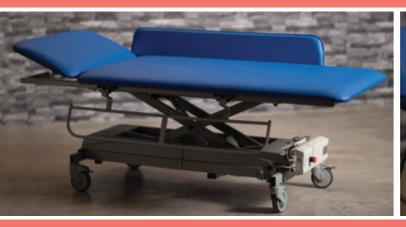

## **Astor Mobile Changing Table**

Padded Top Changing Trolley

The **Astor Mobile Changing Table** is a comfortable padded portable changing table. It has a single actuator lifting system ensuring a smooth and quiet height adjustment to enable safe transfers and appropriate carer working heights.

#### **Key Features:**

- Maximum working load 200 kg
- Height adjustable range 530 mm 960 mm
- 1800 mm (L) x 800 mm (W)
- Handset operation
- Rechargeable battery powered

- Lockable fold down side guards
- 4 lockable castors
- Rust free components
- Sealed padded mattress