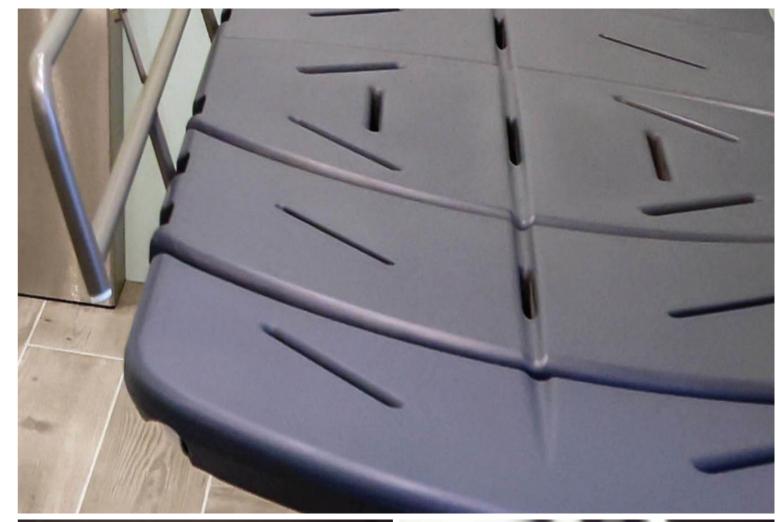

## **Astor CTX2**

Wall Mounted Showering and Changing Table

The **Astor CTX2** height adjustable changing table is the ultimate wall mounted showering and changing table offering features designed to give an enhanced changing and showering experience with ensured comfort and safety.

| Key Features:                                                                                                                                                                                                                                                                                                                                                               | Optional:                                                      |
|-----------------------------------------------------------------------------------------------------------------------------------------------------------------------------------------------------------------------------------------------------------------------------------------------------------------------------------------------------------------------------|----------------------------------------------------------------|
| <ul> <li>Low low position of 300 mm rising to 1040 mm</li> <li>200 kg maximum working load</li> <li>Integrated water collection tray and drain hose</li> <li>Suitable for use in wet rooms with stainless steel bed frame</li> <li>Moulded polyurethane padded mattress and tilted headrest section</li> <li>Integrated ambient lighting</li> <li>Foldaway guard</li> </ul> | — Supports and Cushions<br>— Battery version<br>— Guard bumper |