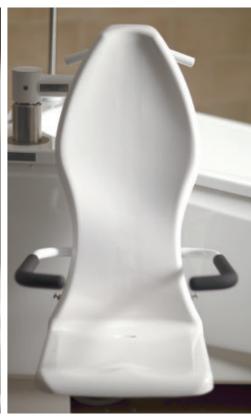

## **Astor Matira**

Height Adjustable Bath and Transfer Seat System

The **Astor Matira** height adjustable bath and transfer seat system gives a safe and easy entry and exit from the bath for those that need a little assistance but do not need to be fully hoisted.

Its sleek design makes this a desirable addition to a bathroom.

| Key Features:                                                                                                                                                                                                                                                                                                                                     | Optional:                                                                                      |
|---------------------------------------------------------------------------------------------------------------------------------------------------------------------------------------------------------------------------------------------------------------------------------------------------------------------------------------------------|------------------------------------------------------------------------------------------------|
| <ul> <li>Integrated detachable powered seat and transfer chassis</li> <li>Two length options: 1600 mm or 1700 mm (x750 mm wide)</li> <li>Bath height adjustment from 680 mm to 1080 mm</li> <li>150 kg maximum working load</li> <li>Choice of bath filler taps with TMV2 or TMV3 controls</li> <li>Obstacle sensor and backup battery</li> </ul> | Warm air spa system     Colour change light system     Bluetooth music system     Commode Seat |