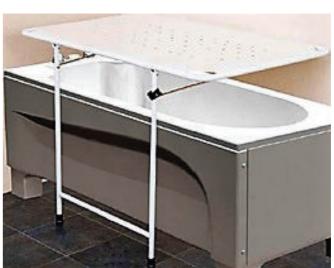

Over Bath Wall Mounted Stretcher

The **Astor Over Bath** stretcher is a simple space saving solution to changing.

| Key Features:                                                                                                   | Optional:                                                                                  |
|-----------------------------------------------------------------------------------------------------------------|--------------------------------------------------------------------------------------------|
| — Flat stowed positon: 100 mm from wall<br>— Stretcher lengths: 1200 mm 1900 mm<br>— 130kg maximum working load | <ul><li>— Guard and bumper</li><li>— Splash curtain</li><li>— Removable mattress</li></ul> |
| — Hammock stretcher anti-microbe treated and fully drainable                                                    |                                                                                            |