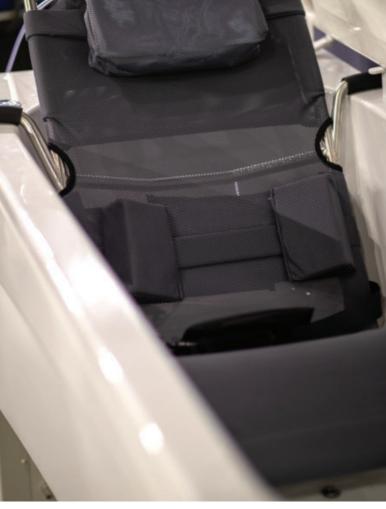

#### **Astor Neatfold Bath Cradle**

Part of the Astor POSI Support Range

The **Astor Neatfold Bath Cradle** offers the perfect bathing support.

It is ergonomically shaped to support a naturally relayed position, and the

It is ergonomically shaped to support a naturally relaxed position, and the additional adaptable side supports, headrest and lap belt give added support where required.

| Key Features:                                                                                                                                                                                                                                                                                                                                                         | Optional:                                                         |
|-----------------------------------------------------------------------------------------------------------------------------------------------------------------------------------------------------------------------------------------------------------------------------------------------------------------------------------------------------------------------|-------------------------------------------------------------------|
| <ul> <li>Neatfold top to enable cradle to fit under Astor Neatfold stretchers</li> <li>Adjustable headrest and side supports</li> <li>Lap belt</li> <li>Padded framework for added comfort and protection</li> <li>Can be placed where needed along the bath to suit individual needs</li> <li>Removable, washable mesh cover</li> <li>120 kg maximum load</li> </ul> | — Accessory pack including head support cushion and side bolsters |