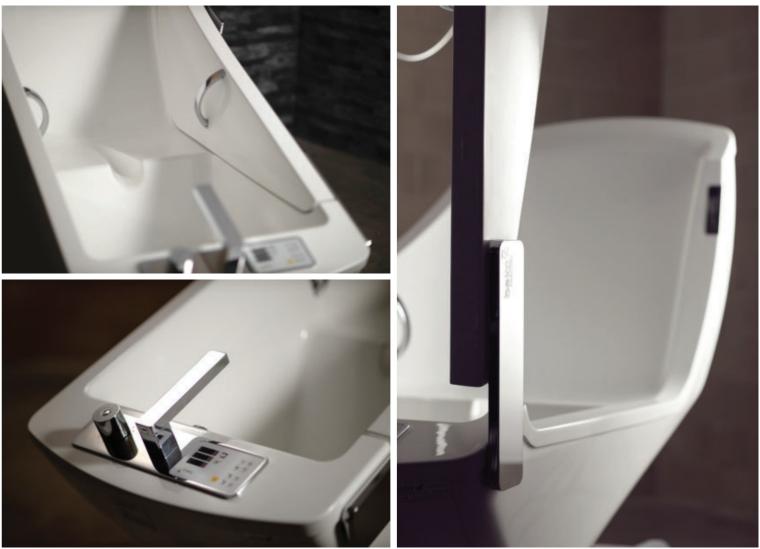

## Geberit AquaClean Mera Care

**Shower Toilet** 

- Pulsing massage setting
- Adjustable air drying feature
- Installs easily to most toilets
- Available with incorporated control panel or separate handset controls

Exclusively developed for the care sector, the **AquaClean Mera Care** shower toilet provides a dignified solution, supporting prolonged independence. Its innovative features include a hybrid hot water system for gentle but effective cleaning, warm air drying to leave the user clean and fresh, and control options to suit specific user needs.

#### **Key Features:**

- WhirlSpray shower technology with five adjustable shower pressure settings
- Rimless ceramic pan with TurboFlush technology
- Adjustable spray arm
- Adjustable water spray temperature
- Gentle intimate lady wash
- Gentle drying
- Odour extraction technology
- Adjustable height (425 mm 560 mm) at installation
- Descaling function
- Continuous flow heater and storage water heater
- Customisable control options to suit needs: automatic flushing; remote control; touchless wall panel
- Shower chair mode option
- 190 kg SWL