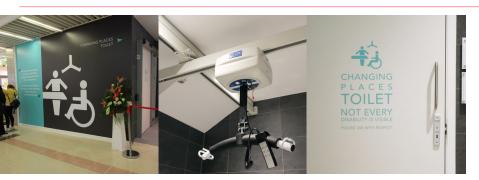

#### **Key Considerations**

- Space needed to accommodate both a toilet and quiet room.
- Easy access required.
- A need to accommodate people with a diversity of needs in both the toilet and quiet room.
- Highly visible from the main shopping area.

## SOLUTION

The Changing Places facility includes a ceiling hoist, an adult electric height -adjustable changing table, a peninsular toilet, a height-adjustable wash basin, a privacy screen and a range of equipment to enable a person and carer(s) to use the toilet safely and comfortably. A guiet room was also created specifically to provide a safe break out space for those with autism, dementia, cognitive impairment or other special needs.