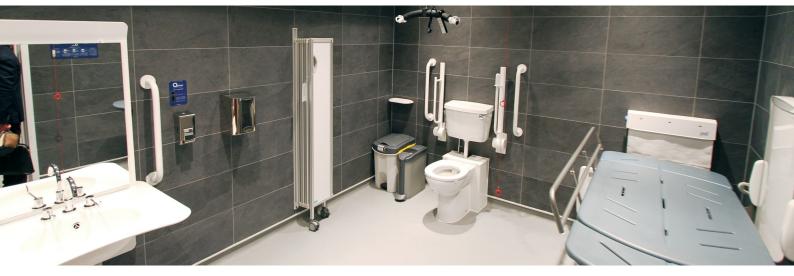

## SOLUTION

The Changing Places facility includes a ceiling hoist, an adult electric height -adjustable changing table, a peninsular toilet, a height-adjustable wash basin, a privacy screen and a range of equipment to enable a person and carer(s) to use the toilet safely and comfortably. A guiet room was also created specifically to provide a safe break out space for those with autism, dementia, cognitive impairment or other special needs.

#### Main Equipment:

- Astor CTX Changing Table.
- Astor A2B Compact Ceiling Hoist.
- Astor ABW6 Height Adjustable Wash Basin.
- Peninsular toilet.
- Wall-Mounted Privacy Screen.
- Accessory items, including grab rails, support arms and a colostomy bag shelf.